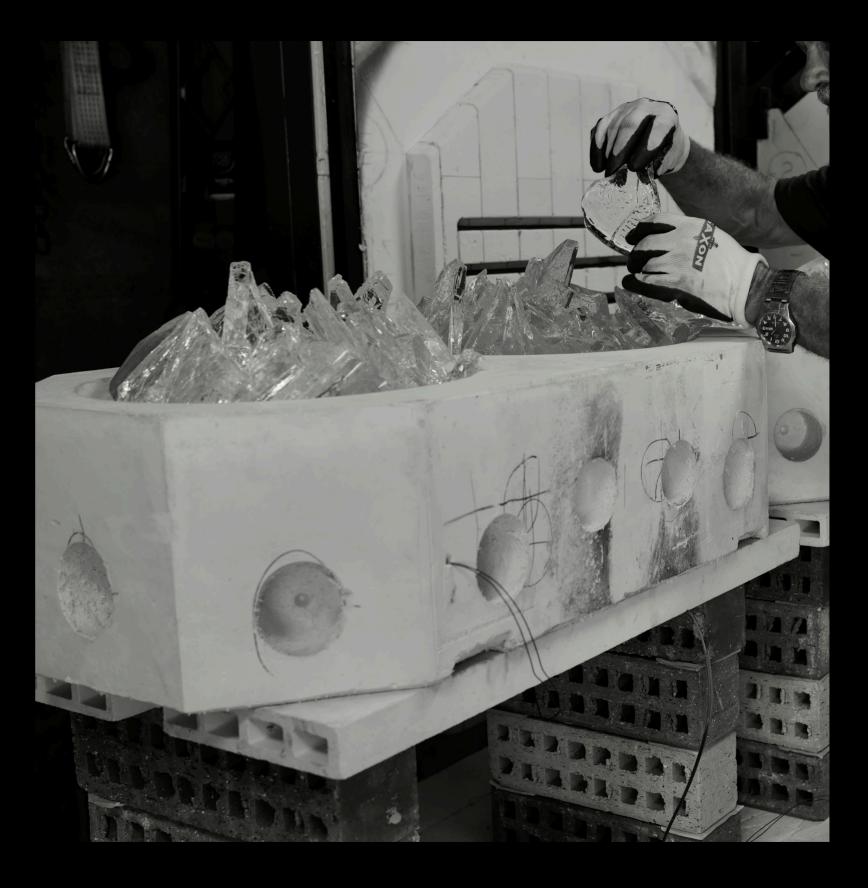

The following pages aim to provide an insight into the ardently elaborate process. Peter works as a solo artist, this is his process.

IMAGE / DRIED AND CURED MOULDS ROSS GARDAM

IMAGE / CRYSTAL GLASS SELECTED AND ADDED TO EACH MOULD