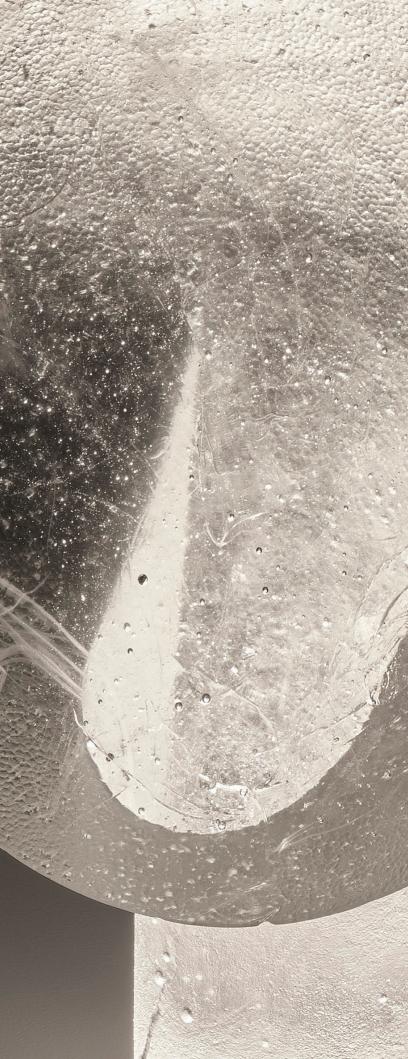

A mirror that offers no reflection, Relic presents a monolithic cone with a mirror-like surface, an optical device designed to reveal the dualities within. Crafted from cast crystal glass this brutalist creation highlights the mesmerising depth and luminosity of glass. Monumental in both scale and volume, the cast glass amplifies and transforms light into a tangible presence.

This unique collaboration merges glass sculpturer Peter Kovacsy's exceptional artistry with Gardam's precise geometric sensibilities and fascination with illuminated surrealism. Relic's minimalistic forms are realised through an intricate and physical process. Each sculptural glasswork is paired with a raw aluminium base and a meticulously machined conical dimmer—handcrafted, polished, and waxed to perfection.