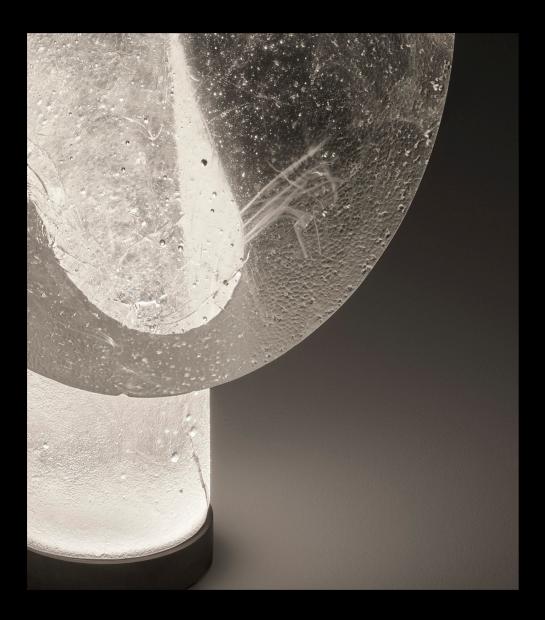

A mirror that offers no reflection, Relic presents a monolithic cone with a mirror-like surface, an optical device designed to reveal the dualities within. Crafted from cast crystal glass this brutalist creation highlights the mesmerising depth and luminosity of glass. Monumental in both scale and volume, the cast glass amplifies and transforms light into a tangible presence.

This unique collaboration merges glass sculpturer Peter Kovacsy's exceptional artistry with Gardam's precise geometric sensibilities and fascination with illuminated surrealism. Relic's minimalistic forms are realised through an intricate and physical process. Each sculptural glasswork is paired with a raw aluminium base and a meticulously machined conical dimmer—handcrafted, polished, and waxed to perfection.