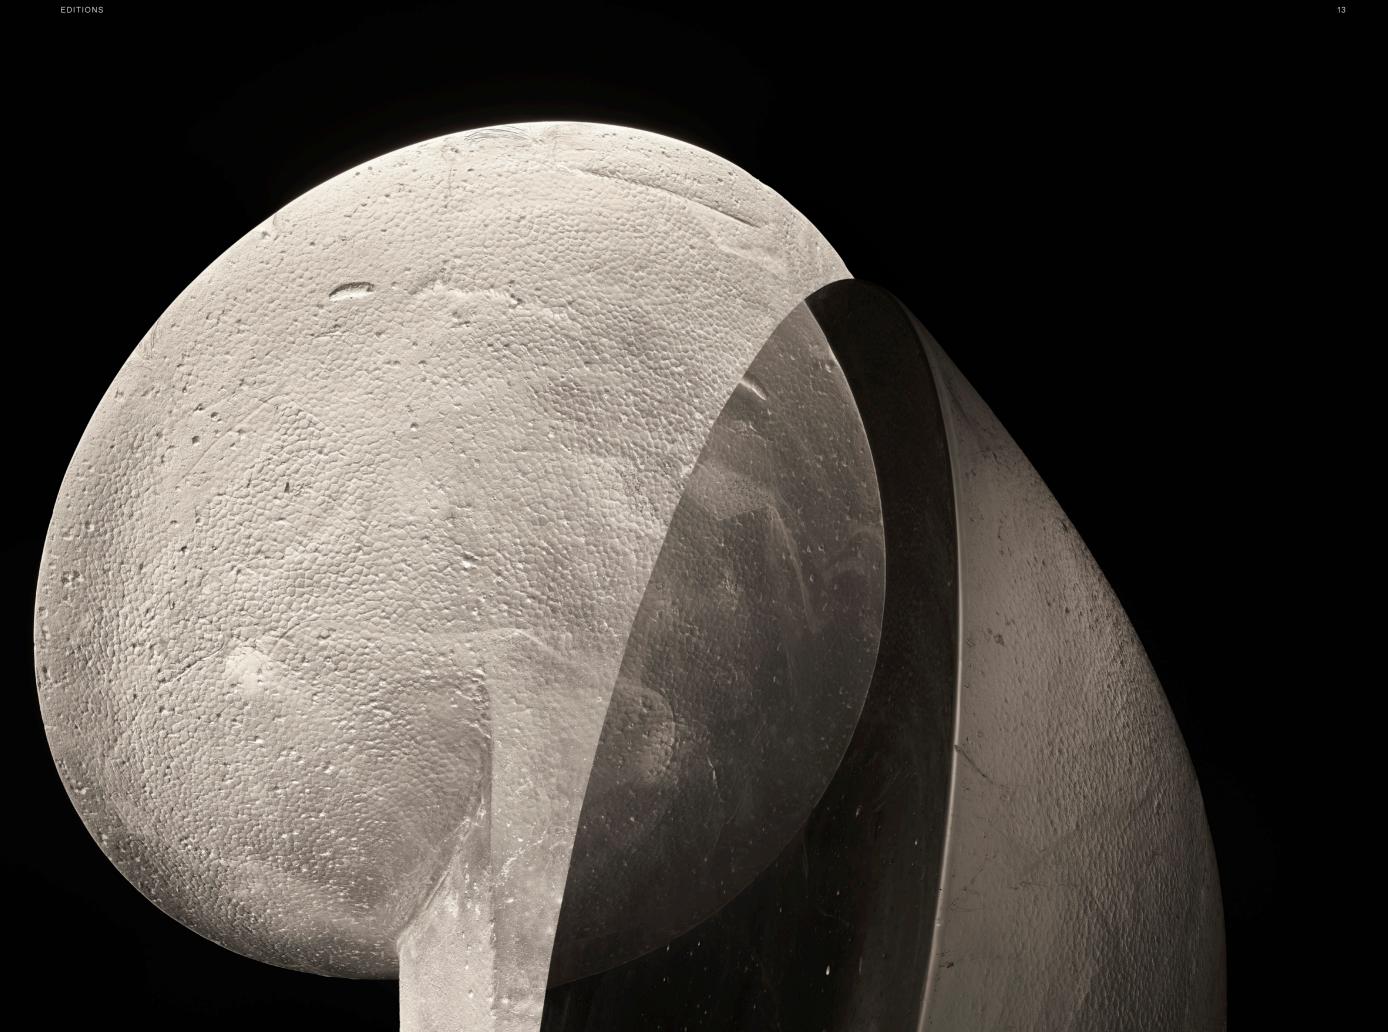

A mirror that offers no reflection, Relic presents a monolithic cone with a mirror-like surface, an optical device designed to reveal the dualities within. Crafted from cast crystal glass this brutalist creation highlights the mesmerising depth and luminosity of glass. Monumental in both scale and volume, the cast glass amplifies and transforms light into a tangible presence.

This unique collaboration merges glass sculpturer Peter Kovacsy's exceptional artistry with Gardam's precise geometric sensibilities and fascination with illuminated surrealism. Relic's minimalistic forms are realised through an intricate and physical process. Each sculptural glasswork is paired with a raw aluminium base and a meticulously machined conical dimmer—handcrafted, polished, and waxed to perfection.