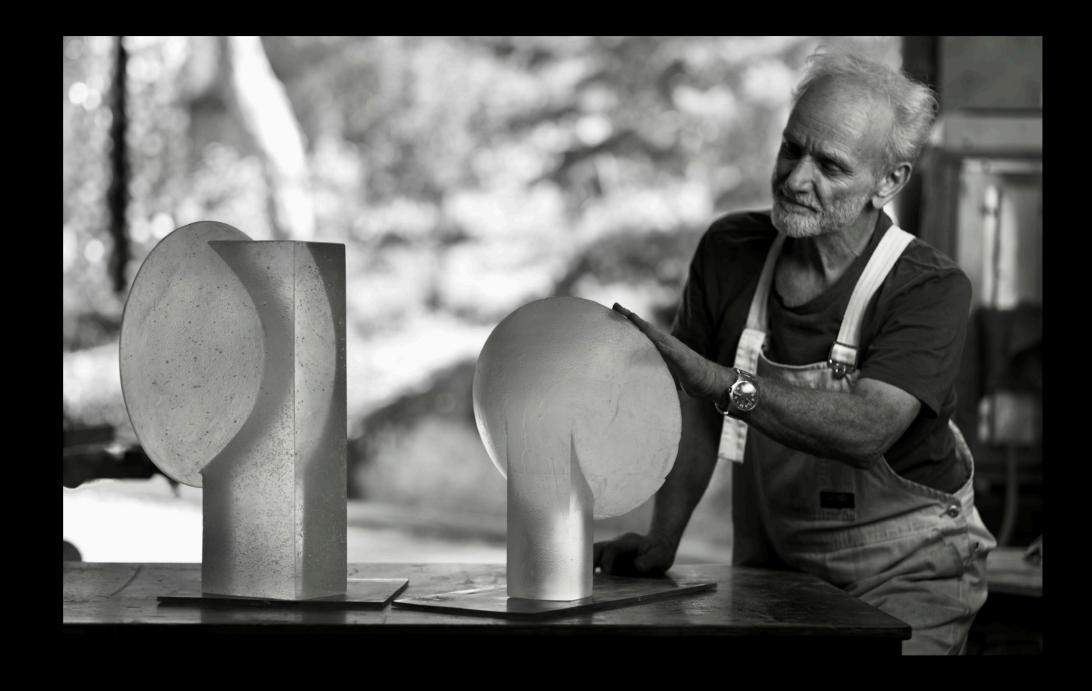

IMAGE / AFTER 28 DAYS OF FIRING AND ANNEALING, EACH PIECE IS READY TO BE REVEALED

IMAGE / EACH PIECE IS PAINSTAKINGLY REMOVED AND REVEALED

IMAGE / FINAL RELIC FORM SITTING BESIDE VESTIGE

IMAGINED BY Ross Gardam & Peter Kovascy