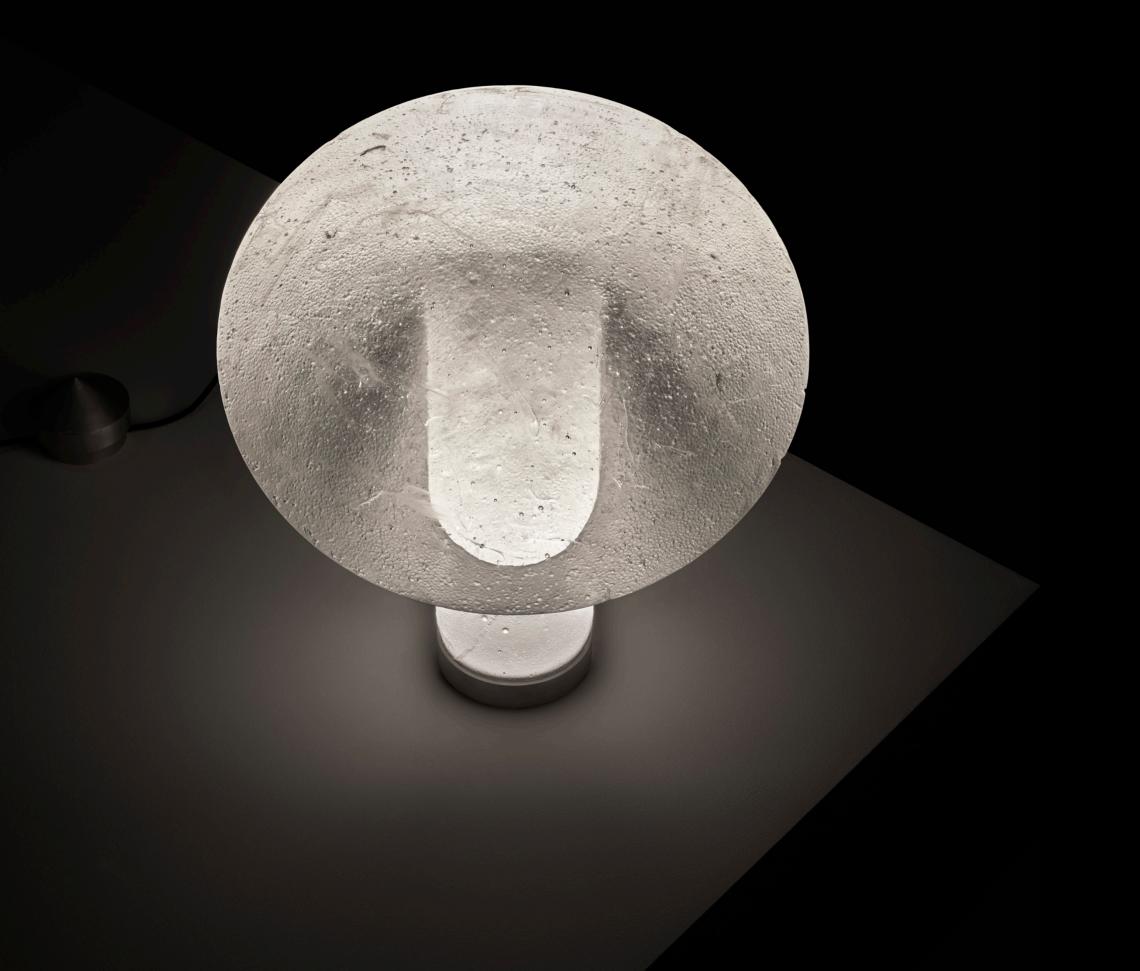

A mirror that offers no reflection, Relic presents a monolithic cone with a mirror-like surface, an optical device designed to reveal the dualities within. Crafted from cast crystal glass this brutalist creation highlights the mesmerising depth and luminosity of glass. Monumental in both scale and volume, the cast glass amplifies and transforms light into a tangible presence.

This unique collaboration merges glass sculpturer Peter Kovacsy's exceptional artistry with Gardam's precise geometric sensibilities and fascination with illuminated surrealism. Relic's minimalistic forms are realised through an intricate and physical process. Each sculptural glasswork is paired with a raw aluminium base and a meticulously machined conical dimmer—handcrafted, polished, and waxed to perfection.

ROSS GARDAM

EDITIONS

ROSS GARDAM

Relic continues the collaboration between Gardam and glass artist Peter Kovacsy, following their first piece Vestige. As a sculptural artist Kovacsy's work with large scale cast glass reflects the remote southern area of the Western Australian environment.