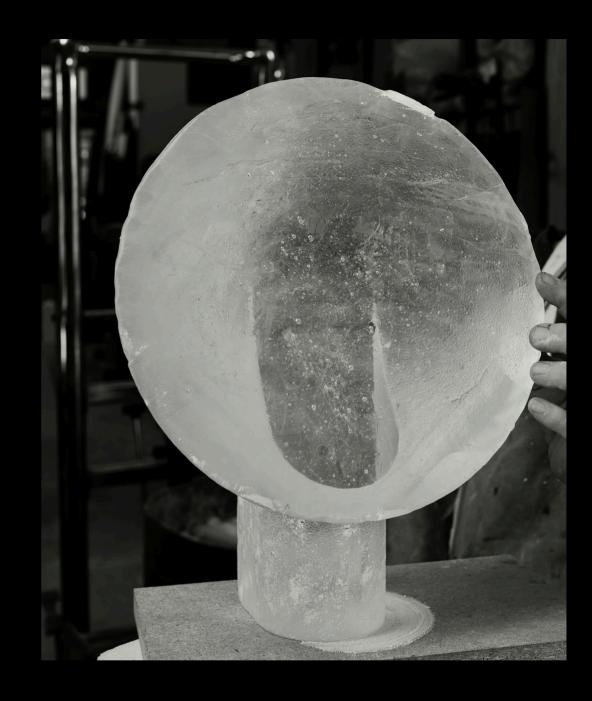

IMAGE / AFTER 28 DAYS OF FIRING AND ANNEALING, EACH PIECE IS READY TO BE REVEALED

IMAGE / EACH PIECE IS PAINSTAKINGLY REMOVED AND REVEALED

IMAGE / FINAL RELIC FORM SITTING BESIDE VESTIGE

IMAGINED BY Ross Gardam & Peter Kovascy