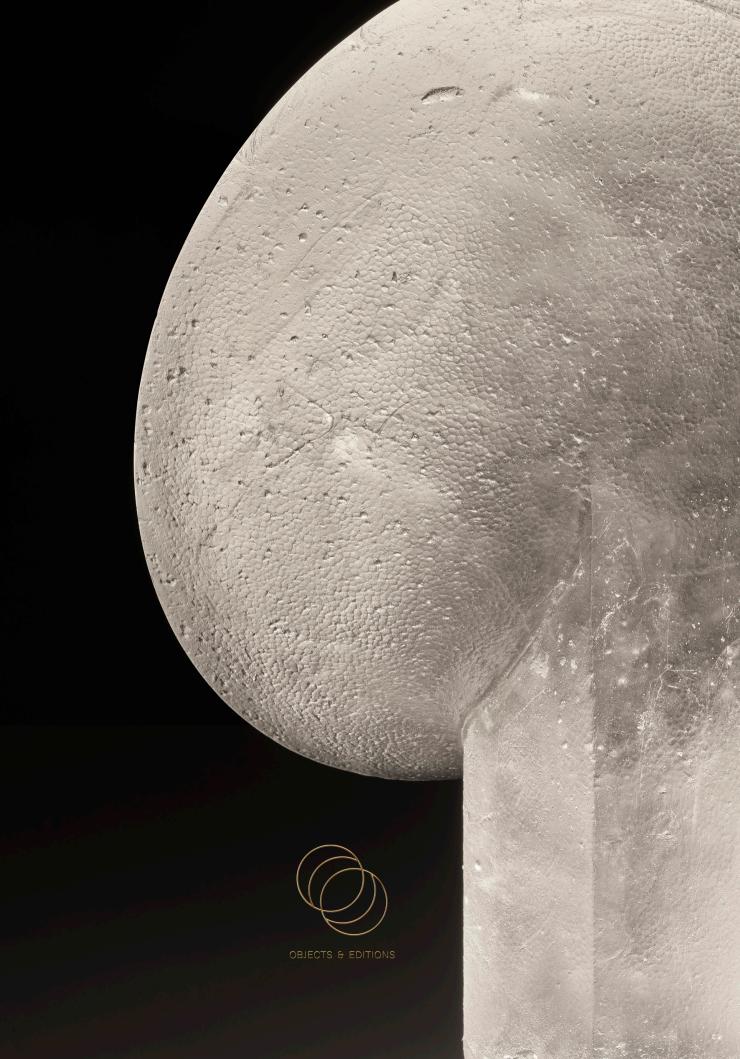

A mirror that offers no reflection, Relic presents a monolithic cone with a mirror-like surface, an optical device designed to reveal the dualities within. Crafted from cast crystal glass this brutalist creation highlights the mesmerising depth and luminosity of glass. Monumental in both scale and volume, the cast glass amplifies and transforms light into a tangible presence.

This unique collaboration merges glass sculpturer Peter Kovacsy's exceptional artistry with Gardam's precise geometric sensibilities and fascination with illuminated surrealism. Relic's minimalistic forms are realised through an intricate and physical process. Each sculptural glasswork is paired with a raw aluminium base and a meticulously machined conical dimmer—handcrafted, polished, and waxed to perfection.