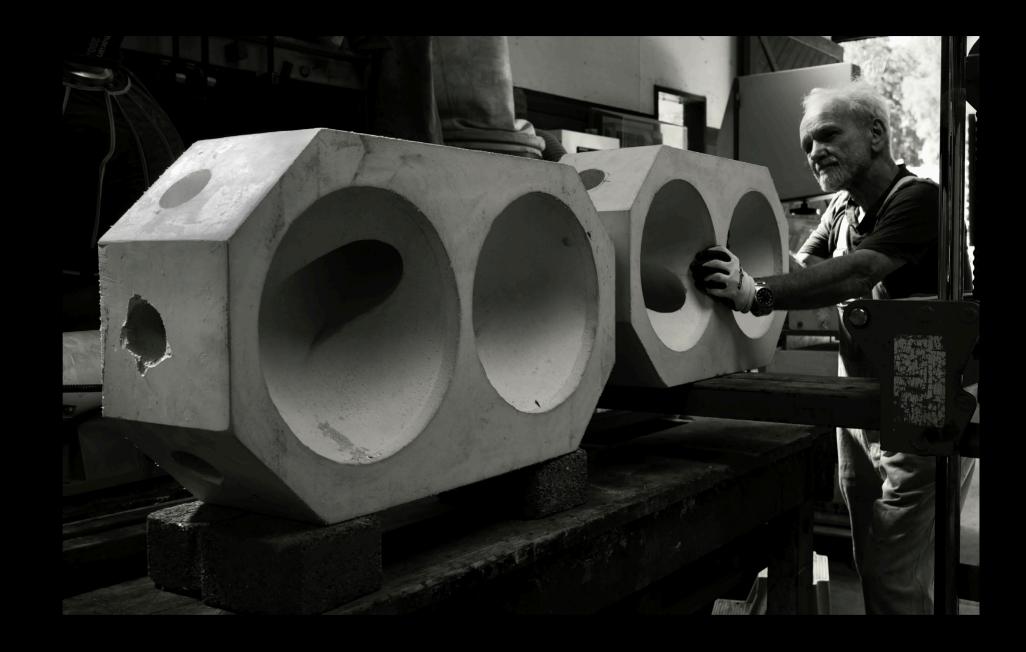

The following pages aim to provide an insight into the ardently elaborate process. Peter works as a solo artist, this is his process.

IMAGE / DRIED AND CURED MOULDS ROSS GARDAM

IMAGE / CRYSTAL GLASS SELECTED AND ADDED TO EACH MOULD

IMAGE / AFTER 28 DAYS OF FIRING AND ANNEALING, EACH PIECE IS READY TO BE REVEALED

IMAGE / EACH PIECE IS PAINSTAKINGLY REMOVED AND REVEALED

IMAGE / FINAL RELIC FORM SITTING BESIDE VESTIGE

IMAGINED BY Ross Gardam & Peter Kovascy