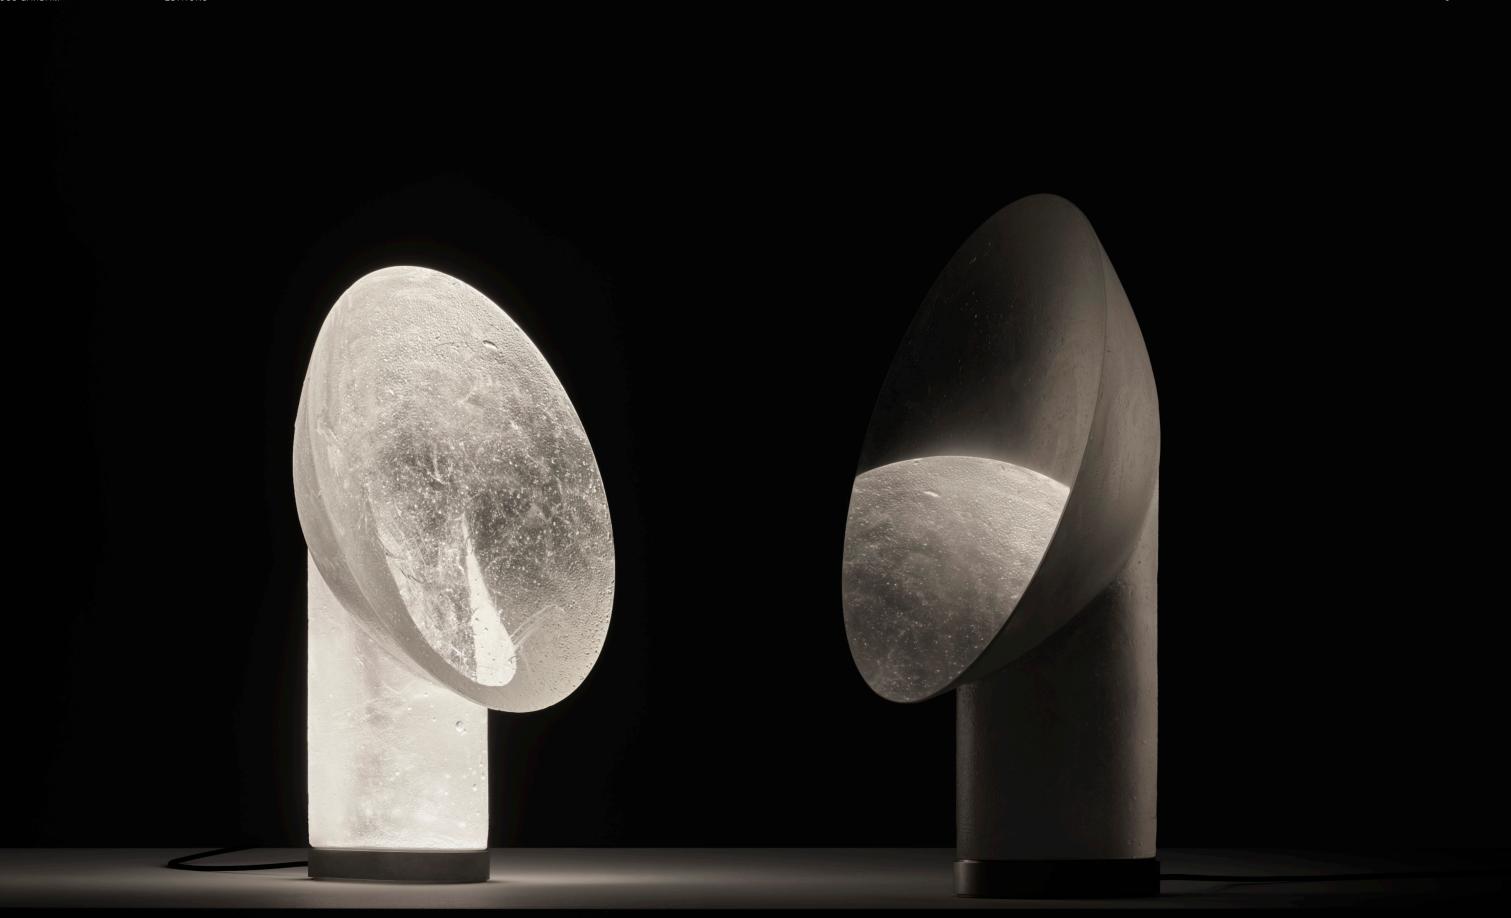

A mirror that offers no reflection, Relic presents a monolithic cone with a mirror-like surface, an optical device designed to reveal the dualities within. Crafted from cast crystal glass this brutalist creation highlights the mesmerising depth and luminosity of glass. Monumental in both scale and volume, the cast glass amplifies and transforms light into a tangible presence.

This unique collaboration merges glass sculpturer Peter Kovacsy's exceptional artistry with Gardam's precise geometric sensibilities and fascination with illuminated surrealism. Relic's minimalistic forms are realised through an intricate and physical process. Each sculptural glasswork is paired with a raw aluminium base and a meticulously machined conical dimmer—handcrafted, polished, and waxed to perfection.

IMAGE / AFTER 28 DAYS OF FIRING AND ANNEALING, EACH PIECE IS READY TO BE REVEALED

IMAGE / EACH PIECE IS PAINSTAKINGLY REMOVED AND REVEALED

IMAGE / FINAL RELIC FORM SITTING BESIDE VESTIGE

IMAGINED BY Ross Gardam & Peter Kovascy