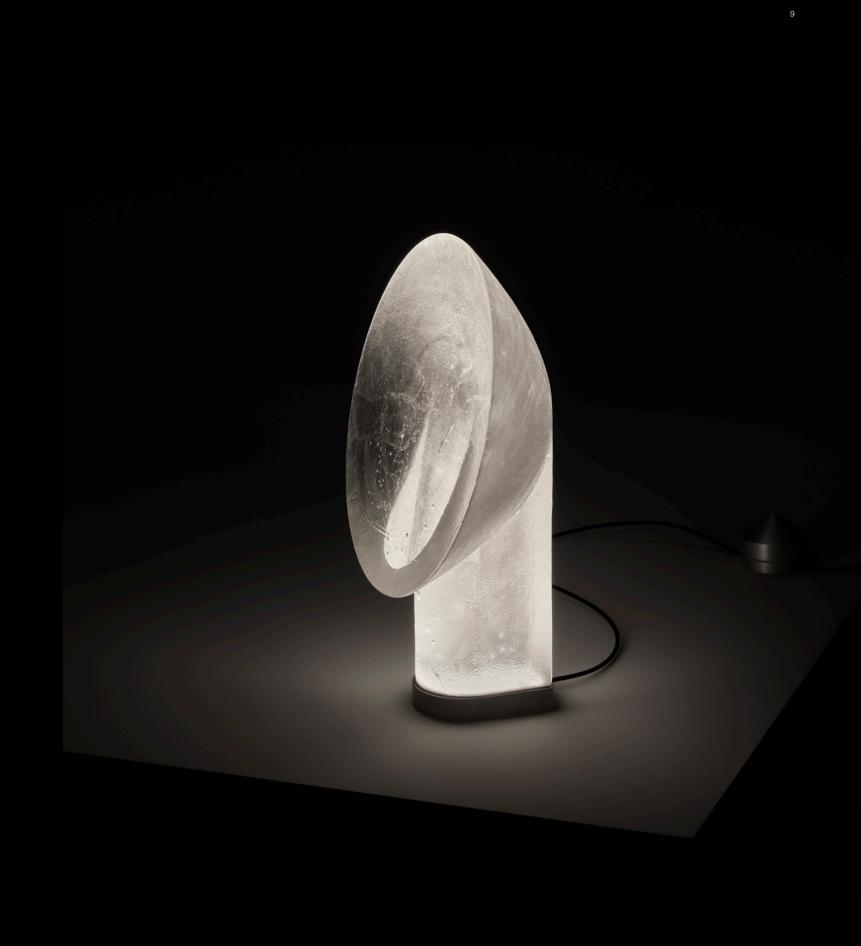

A mirror that offers no reflection, Relic presents a monolithic cone with a mirror-like surface, an optical device designed to reveal the dualities within. Crafted from cast crystal glass this brutalist creation highlights the mesmerising depth and luminosity of glass. Monumental in both scale and volume, the cast glass amplifies and transforms light into a tangible presence.

This unique collaboration merges glass sculpturer Peter Kovacsy's exceptional artistry with Gardam's precise geometric sensibilities and fascination with illuminated surrealism. Relic's minimalistic forms are realised through an intricate and physical process. Each sculptural glasswork is paired with a raw aluminium base and a meticulously machined conical dimmer—handcrafted, polished, and waxed to perfection.

ROSS GARDAM

EDITIONS

ROSS GARDAM

Relic continues the collaboration between Gardam and glass artist Peter Kovacsy, following their first piece Vestige. As a sculptural artist Kovacsy's work with large scale cast glass reflects the remote southern area of the Western Australian environment.