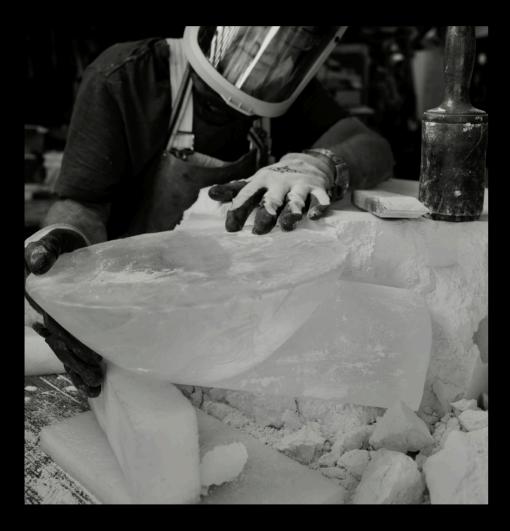

IMAGE / AFTER 28 DAYS OF FIRING AND ANNEALING, EACH PIECE IS READY TO BE REVEALED

IMAGE / EACH PIECE IS PAINSTAKINGLY REMOVED AND REVEALED

IMAGE / FINAL RELIC FORM SITTING BESIDE VESTIGE

IMAGINED BY Ross Gardam & Peter Kovascy