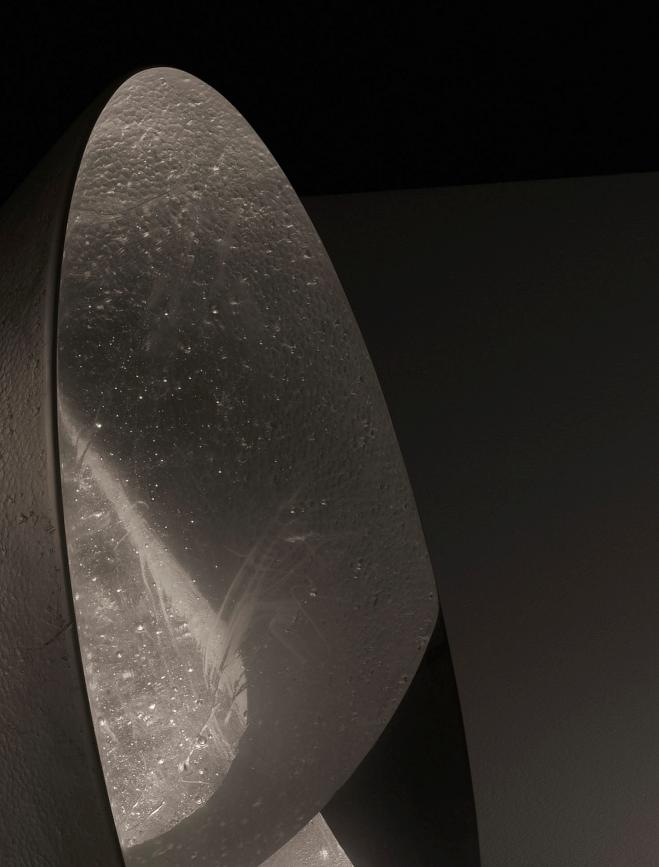

A mirror that offers no reflection, Relic presents a monolithic cone with a mirror-like surface, an optical device designed to reveal the dualities within. Crafted from cast crystal glass this brutalist creation highlights the mesmerising depth and luminosity of glass. Monumental in both scale and volume, the cast glass amplifies and transforms light into a tangible presence.

This unique collaboration merges glass sculpturer Peter Kovacsy's exceptional artistry with Gardam's precise geometric sensibilities and fascination with illuminated surrealism. Relic's minimalistic forms are realised through an intricate and physical process. Each sculptural glasswork is paired with a raw aluminium base and a meticulously machined conical dimmer—handcrafted, polished, and waxed to perfection.