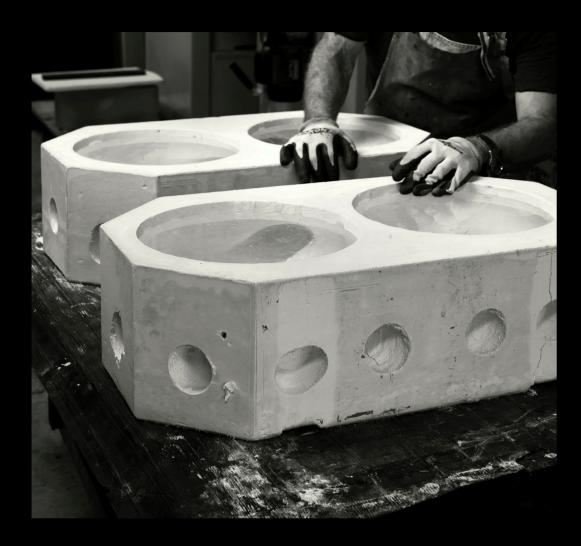

IMAGE / AFTER 28 DAYS OF FIRING AND ANNEALING, EACH PIECE IS READY TO BE REVEALED

IMAGE / EACH PIECE IS PAINSTAKINGLY REMOVED AND REVEALED

IMAGE / FINAL RELIC FORM SITTING BESIDE VESTIGE

IMAGINED BY Ross Gardam & Peter Kovascy