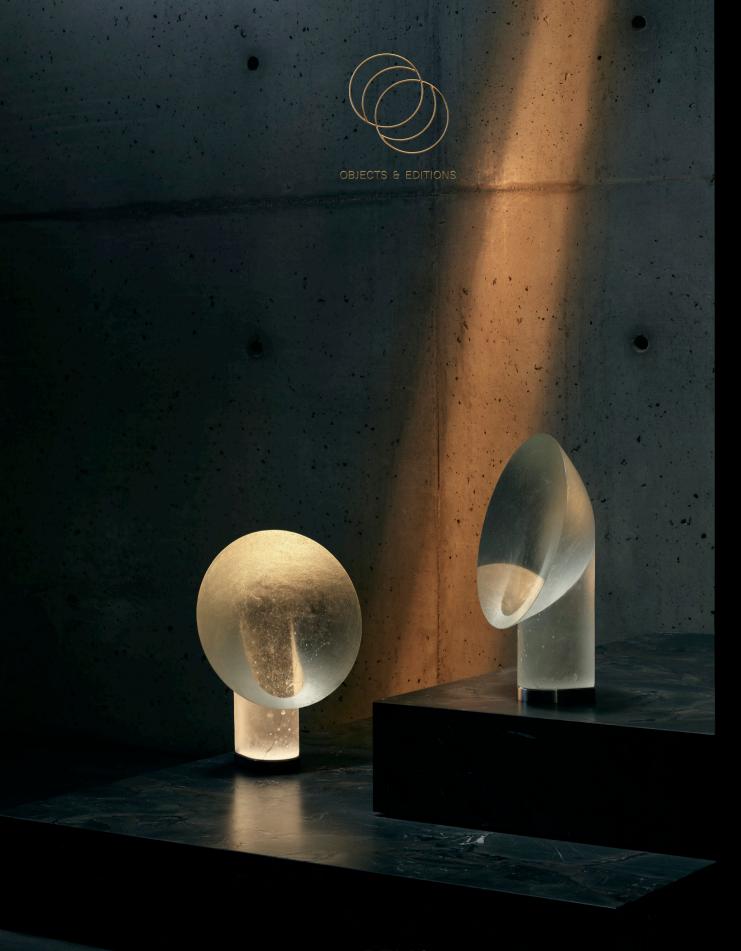

A mirror that offers no reflection, Relic presents a monolithic cone with a mirror-like surface, an optical device designed to reveal the dualities within. Crafted from cast crystal glass this brutalist creation highlights the mesmerising depth and luminosity of glass. Monumental in both scale and volume, the cast glass amplifies and transforms light into a tangible presence.

This unique collaboration merges glass sculpturer Peter Kovacsy's exceptional artistry with Gardam's precise geometric sensibilities and fascination with illuminated surrealism. Relic's minimalistic forms are realised through an intricate and physical process. Each sculptural glasswork is paired with a raw aluminium base and a meticulously machined conical dimmer—handcrafted, polished, and waxed to perfection.

ROSS GARDAM

EDITIONS

ROSS GARDAM

Relic continues the collaboration between Gardam and glass artist Peter Kovacsy, following their first piece Vestige. As a sculptural artist Kovacsy's work with large scale cast glass reflects the remote southern area of the Western Australian environment.