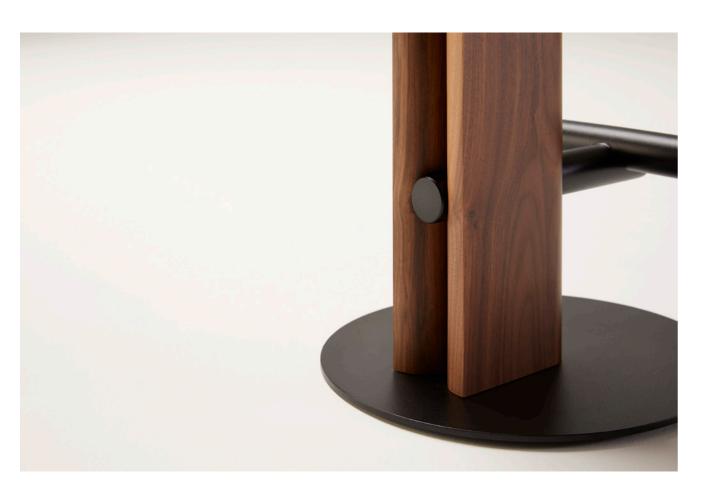

IMAGE /
THE FOOTREST OF ROOK INTERESECTS WITH THE
RADIUSED TIMBER UPRIGHTS OF THE FRAME

IMAGE /

ROOK IS AVAILABLE IN THREE DIFFERENT HEIGHTS AND THREE DIFFERENT TIMBER FINISHES

IMAGE /
REAR AND TOP VIEW DETAIL OF ROOK

# ROSS GARDAM

Rook is a considered collection of stools, subtly inspired by the decorative forms of traditional chess pieces.

,

The diverging timber uprights interplay with the horizontal footrest, encapsulating and supporting the element. The steel skeleton within the solid timber form, minimises the overall silhouette, celebrating the beautiful marriage of natural solid timber and Australian craftsmanship.