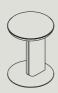

The gently radiused curves of the seat and leg provide a consistent element throughout the range. Presented in solid walnut, white oak and blackened oak, with base and footrest finished to textured black. Made and assembled in Australia and available in three heights to suit a range of indoor contexts, as well as an upholstered top option to provide added comfort.

IMAGE /
THE FOOTREST OF ROOK INTERESECTS WITH THE
RADIUSED TIMBER UPRIGHTS OF THE FRAME

IMAGE /

ROOK IS AVAILABLE IN THREE DIFFERENT HEIGHTS AND THREE DIFFERENT TIMBER FINISHES

IMAGE /
REAR AND TOP VIEW DETAIL OF ROOK