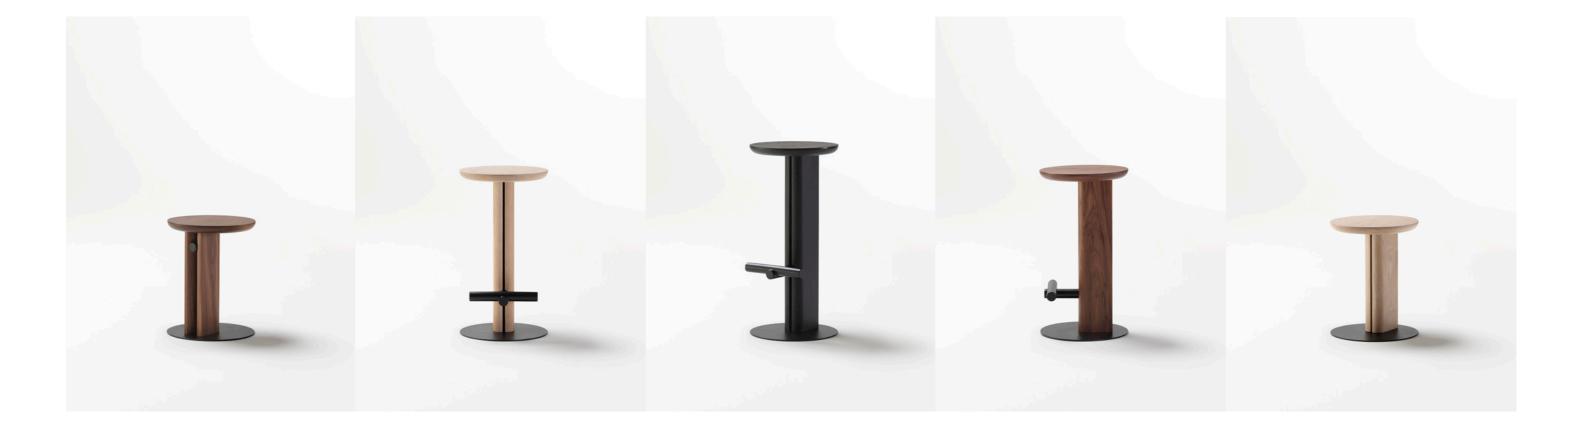

# ROSS GARDAM

Rook is a considered collection of stools, subtly inspired by the decorative forms of traditional chess pieces.

,

The diverging timber uprights interplay with the horizontal footrest, encapsulating and supporting the element. The steel skeleton within the solid timber form, minimises the overall silhouette, celebrating the beautiful marriage of natural solid timber and Australian craftsmanship.

The gently radiused curves of the seat and leg provide a consistent element throughout the range. Presented in solid walnut, white oak and blackened oak, with base and footrest finished to textured black. Made and assembled in Australia and available in three heights to suit a range of indoor contexts, as well as an upholstered top option to provide added comfort.

IMAGE /
THE FOOTREST OF ROOK INTERESECTS WITH THE
RADIUSED TIMBER UPRIGHTS OF THE FRAME

IMAGE /

ROOK IS AVAILABLE IN THREE DIFFERENT HEIGHTS AND THREE DIFFERENT TIMBER FINISHES

IMAGE /
REAR AND TOP VIEW DETAIL OF ROOK