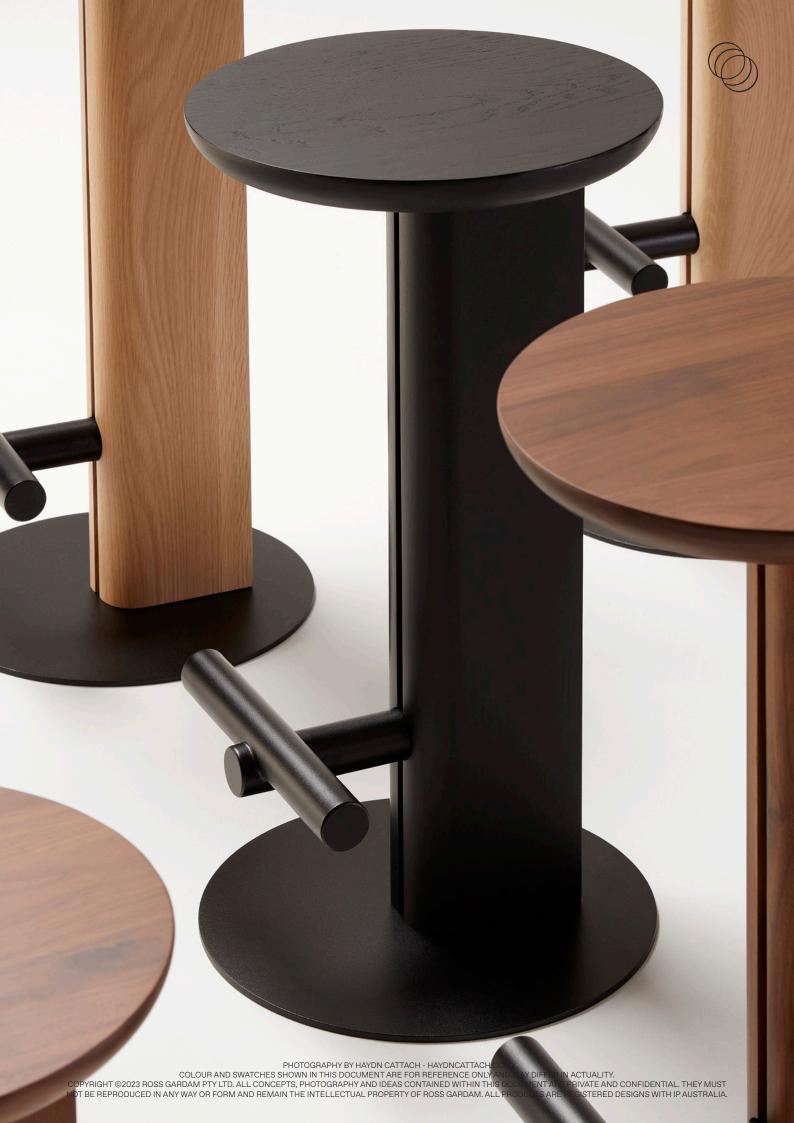

IMAGE /
THE FOOTREST OF ROOK INTERESECTS WITH THE
RADIUSED TIMBER UPRIGHTS OF THE FRAME

IMAGE /

ROOK IS AVAILABLE IN THREE DIFFERENT HEIGHTS AND THREE DIFFERENT TIMBER FINISHES

IMAGE /
REAR AND TOP VIEW DETAIL OF ROOK