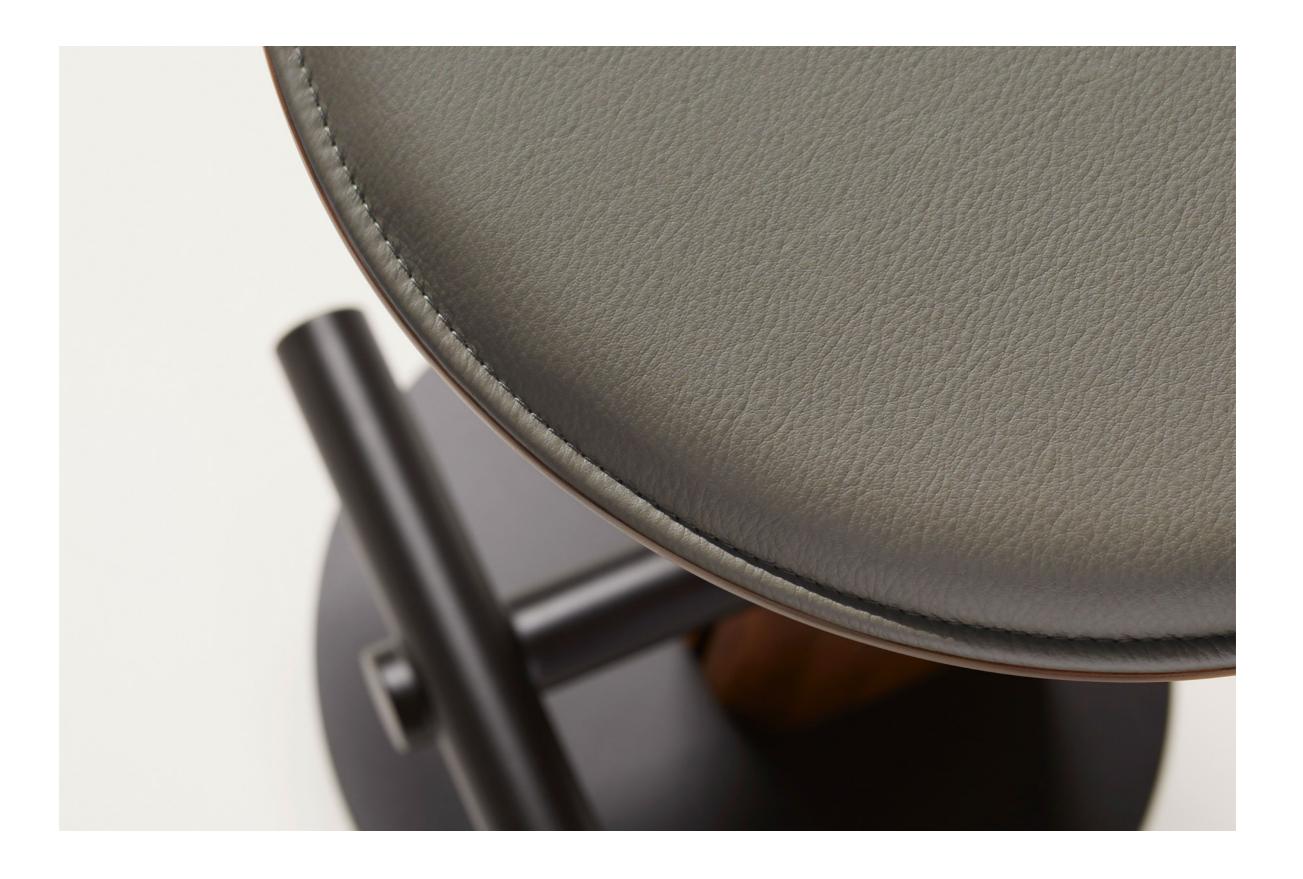

### UPHOLSTERY

## OPTIONAL UPHOLSTERED TOP

UPHOLSTERY / The upholstered top is offered in a range of house fabrics and leathers, available to select from the Ross Gardam House Upholstery range. Alternatively, it can be upholstered in COM (Customer Own Material) or COL (Customer Own Leather). Please get in contact for specific meterages.