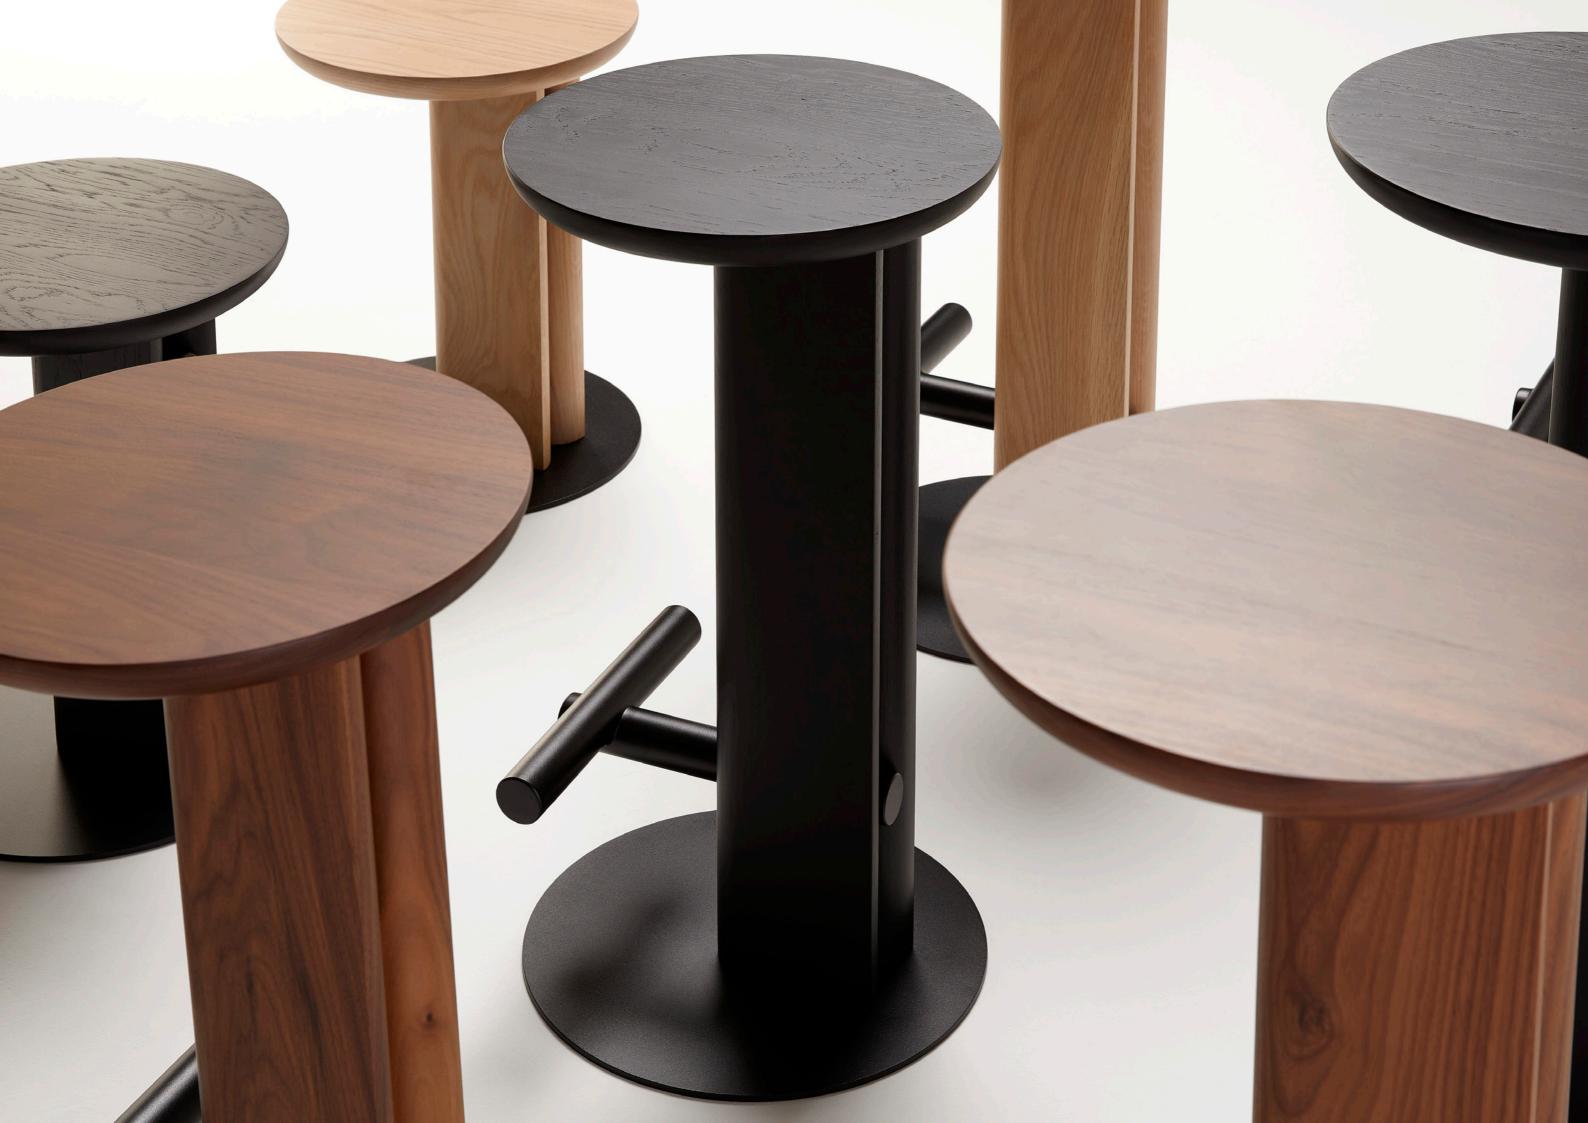

The gently radiused curves of the seat and leg provide a consistent element throughout the range. Presented in solid walnut, white oak and blackened oak, with base and footrest finished to textured black. Made and assembled in Australia and available in three heights to suit a range of indoor contexts, as well as an upholstered top option to provide added comfort.

IMAGE /
THE FOOTREST OF ROOK INTERESECTS WITH THE
RADIUSED TIMBER UPRIGHTS OF THE FRAME

IMAGE /

ROOK IS AVAILABLE IN THREE DIFFERENT HEIGHTS AND THREE DIFFERENT TIMBER FINISHES

IMAGE /
REAR AND TOP VIEW DETAIL OF ROOK

#### TIMBER FINISHES