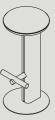

# ROSS GARDAM

Rook is a considered collection of stools, subtly inspired by the decorative forms of traditional chess pieces.

,

The diverging timber uprights interplay with the horizontal footrest, encapsulating and supporting the element. The steel skeleton within the solid timber form, minimises the overall silhouette, celebrating the beautiful marriage of natural solid timber and Australian craftsmanship.

IMAGE /
THE FOOTREST OF ROOK INTERESECTS WITH THE
RADIUSED TIMBER UPRIGHTS OF THE FRAME

IMAGE /

ROOK IS AVAILABLE IN THREE DIFFERENT HEIGHTS AND THREE DIFFERENT TIMBER FINISHES

IMAGE /
REAR AND TOP VIEW DETAIL OF ROOK