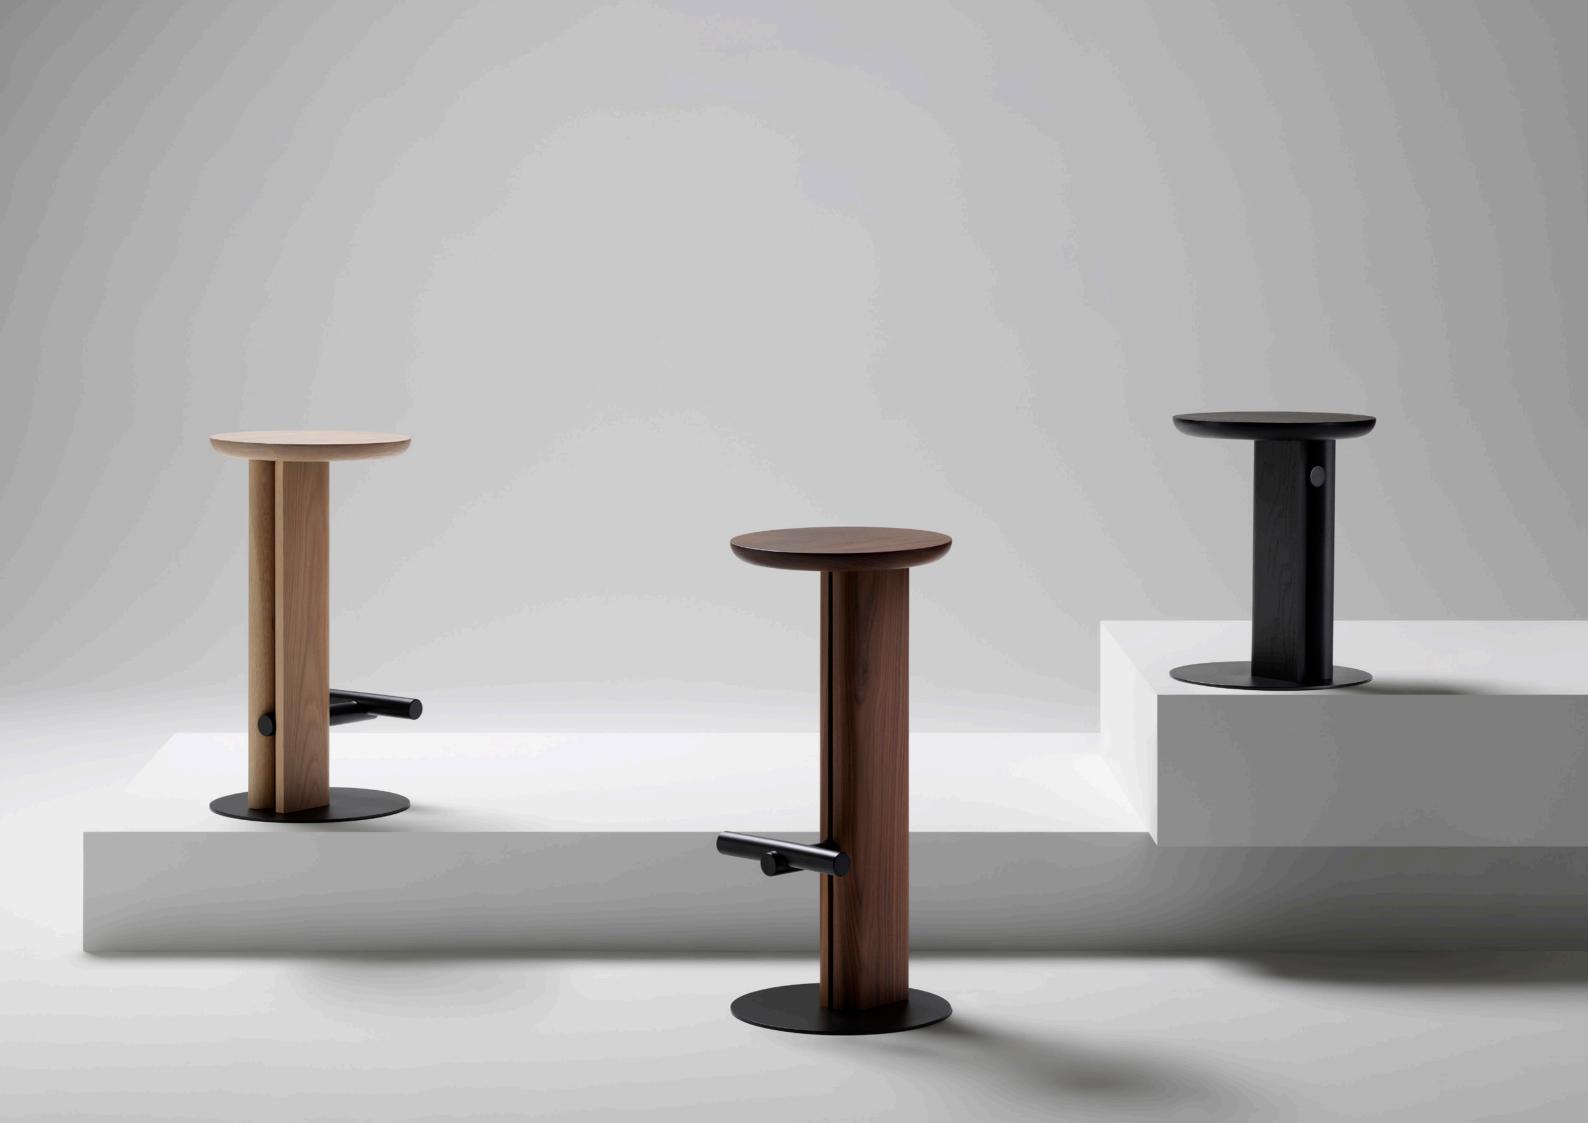

The gently radiused curves of the seat and leg provide a consistent element throughout the range. Presented in solid walnut, white oak and blackened oak, with base and footrest finished to textured black. Made and assembled in Australia and available in three heights to suit a range of indoor contexts, as well as an upholstered top option to provide added comfort.

IMAGE /
THE FOOTREST OF ROOK INTERESECTS WITH THE
RADIUSED TIMBER UPRIGHTS OF THE FRAME

IMAGE /

ROOK IS AVAILABLE IN THREE DIFFERENT HEIGHTS AND THREE DIFFERENT TIMBER FINISHES

IMAGE /
REAR AND TOP VIEW DETAIL OF ROOK