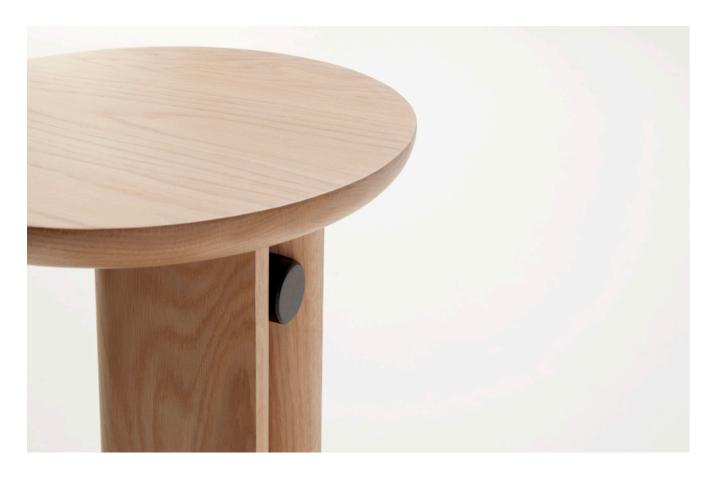

# ROSS GARDAM

Rook is a considered collection of stools, subtly inspired by the decorative forms of traditional chess pieces.

,

The diverging timber uprights interplay with the horizontal footrest, encapsulating and supporting the element. The steel skeleton within the solid timber form, minimises the overall silhouette, celebrating the beautiful marriage of natural solid timber and Australian craftsmanship.

The gently radiused curves of the seat and leg provide a consistent element throughout the range. Presented in solid walnut, white oak and blackened oak, with base and footrest finished to textured black. Made and assembled in Australia and available in three heights to suit a range of indoor contexts, as well as an upholstered top option to provide added comfort.

IMAGE /
THE FOOTREST OF ROOK INTERESECTS WITH THE
RADIUSED TIMBER UPRIGHTS OF THE FRAME

IMAGE /

ROOK IS AVAILABLE IN THREE DIFFERENT HEIGHTS AND THREE DIFFERENT TIMBER FINISHES

IMAGE /
REAR AND TOP VIEW DETAIL OF ROOK