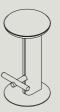

# ROSS GARDAM

Rook is a considered collection of stools, subtly inspired by the decorative forms of traditional chess pieces.

,

The diverging timber uprights interplay with the horizontal footrest, encapsulating and supporting the element. The steel skeleton within the solid timber form, minimises the overall silhouette, celebrating the beautiful marriage of natural solid timber and Australian craftsmanship.

IMAGE /
THE FOOTREST OF ROOK INTERESECTS WITH THE
RADIUSED TIMBER UPRIGHTS OF THE FRAME

IMAGE /

ROOK IS AVAILABLE IN THREE DIFFERENT HEIGHTS AND THREE DIFFERENT TIMBER FINISHES

IMAGE /
REAR AND TOP VIEW DETAIL OF ROOK