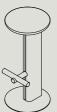

# ROSS GARDAM

Rook is a considered collection of stools, subtly inspired by the decorative forms of traditional chess pieces.

,

The diverging timber uprights interplay with the horizontal footrest, encapsulating and supporting the element. The steel skeleton within the solid timber form, minimises the overall silhouette, celebrating the beautiful marriage of natural solid timber and Australian craftsmanship.

IMAGE /
THE FOOTREST OF ROOK INTERESECTS WITH THE
RADIUSED TIMBER UPRIGHTS OF THE FRAME

IMAGE /

ROOK IS AVAILABLE IN THREE DIFFERENT HEIGHTS AND THREE DIFFERENT TIMBER FINISHES

IMAGE /
REAR AND TOP VIEW DETAIL OF ROOK