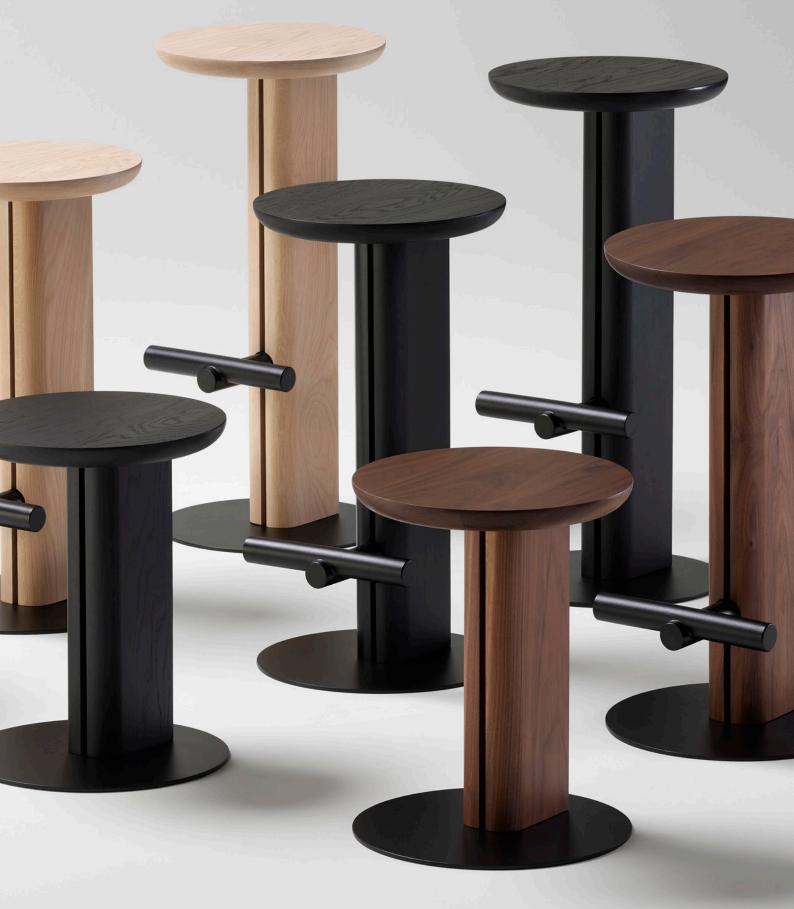

# ROSS GARDAM

Rook is a considered collection of stools, subtly inspired by the decorative forms of traditional chess pieces.

,

The diverging timber uprights interplay with the horizontal footrest, encapsulating and supporting the element. The steel skeleton within the solid timber form, minimises the overall silhouette, celebrating the beautiful marriage of natural solid timber and Australian craftsmanship.

The gently radiused curves of the seat and leg provide a consistent element throughout the range. Presented in solid walnut, white oak and blackened oak, with base and footrest finished to textured black. Made and assembled in Australia and available in three heights to suit a range of indoor contexts, as well as an upholstered top option to provide added comfort.

IMAGE /
THE FOOTREST OF ROOK INTERESECTS WITH THE
RADIUSED TIMBER UPRIGHTS OF THE FRAME

IMAGE /

ROOK IS AVAILABLE IN THREE DIFFERENT HEIGHTS AND THREE DIFFERENT TIMBER FINISHES

IMAGE /
REAR AND TOP VIEW DETAIL OF ROOK