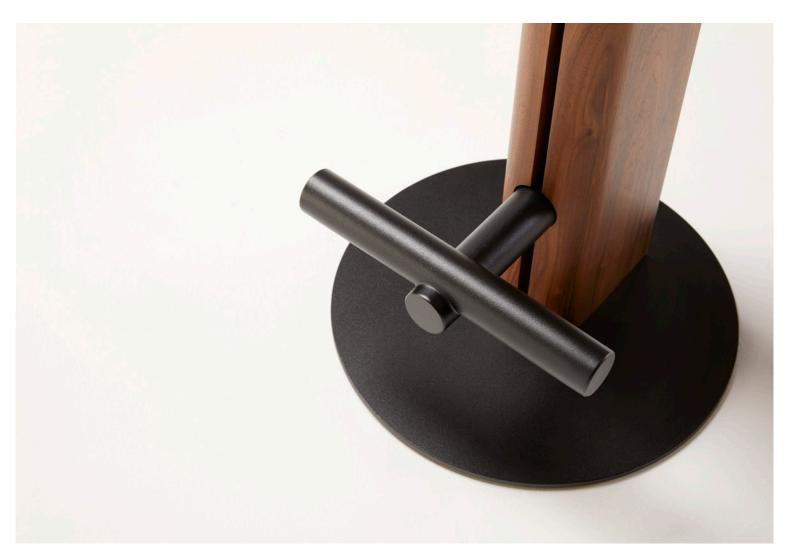

# ROSS GARDAM

Rook is a considered collection of stools, subtly inspired by the decorative forms of traditional chess pieces.

,

The diverging timber uprights interplay with the horizontal footrest, encapsulating and supporting the element. The steel skeleton within the solid timber form, minimises the overall silhouette, celebrating the beautiful marriage of natural solid timber and Australian craftsmanship.

IMAGE /
THE FOOTREST OF ROOK INTERESECTS WITH THE
RADIUSED TIMBER UPRIGHTS OF THE FRAME

IMAGE /

ROOK IS AVAILABLE IN THREE DIFFERENT HEIGHTS AND THREE DIFFERENT TIMBER FINISHES

IMAGE /
REAR AND TOP VIEW DETAIL OF ROOK

#### STOOL

TOP + UPRIGHTS / The top and uprights are made from solid American Walnut or Oak, polished or stained to a natural finish or black with 10% gloss.

BASE + FOOTREST / The frame is including the base and footrest is made up from a steel skeleton which finished in a textured black powder coat.