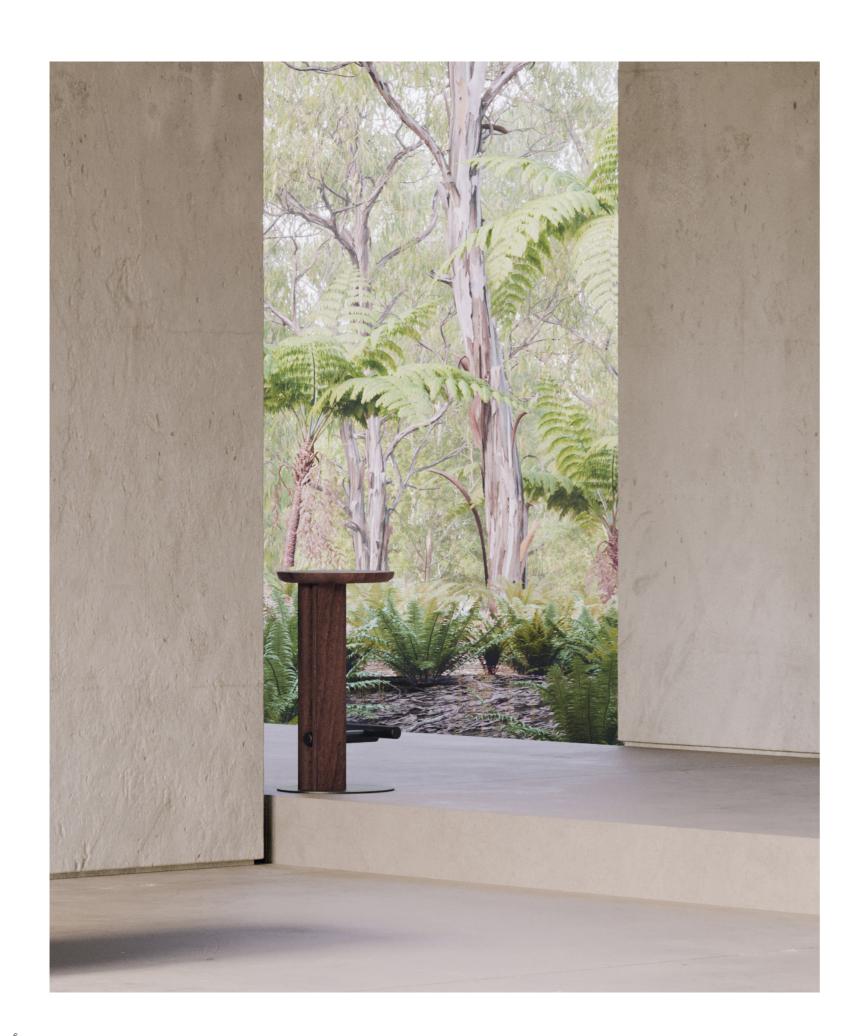

# ROSS GARDAM

Rook is a considered collection of stools, subtly inspired by the decorative forms of traditional chess pieces.

,

The diverging timber uprights interplay with the horizontal footrest, encapsulating and supporting the element. The steel skeleton within the solid timber form, minimises the overall silhouette, celebrating the beautiful marriage of natural solid timber and Australian craftsmanship.

The gently radiused curves of the seat and leg provide a consistent element throughout the range. Presented in solid walnut, white oak and blackened oak, with base and footrest finished to textured black. Made and assembled in Australia and available in three heights to suit a range of indoor contexts, as well as an upholstered top option to provide added comfort.