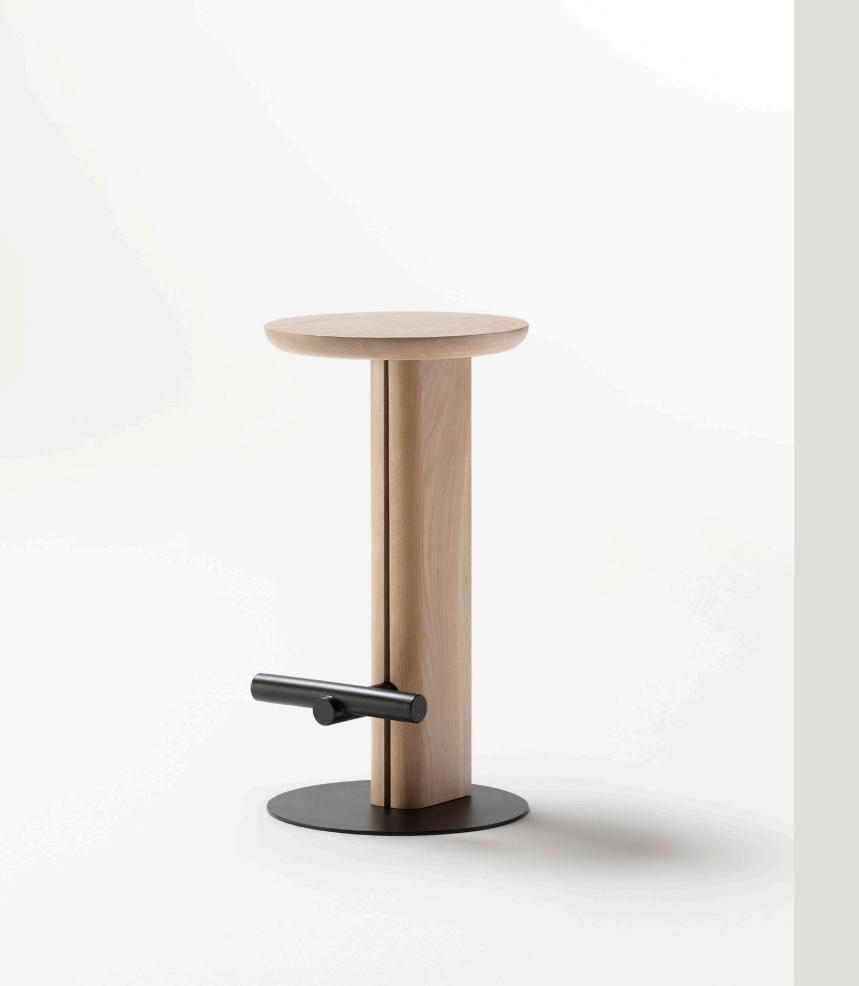

# ROSS GARDAM

ROSSGARDAM.COM.AU

Rook is a considered collection of stools, subtly inspired by the decorative forms of traditional chess pieces.

The diverging timber uprights interplay with the horizontal footrest, encapsulating and supporting the element. The steel skeleton within the solid timber form, minimises the overall silhouette, celebrating the beautiful marriage of natural solid timber and Australian craftsmanship.

The gently radiused curves of the seat and leg provide a consistent element throughout the range. Presented in solid walnut, white oak and blackened oak, with base and footrest finished to textured black. Made and assembled in Australia and available in three heights to suit a range of indoor contexts, as well as an upholstered top option to provide added comfort.

8

IMAGE /

THE FOOTREST OF ROOK INTERESECTS WITH THE RADIUSED TIMBER UPRIGHTS OF THE FRAME

ROSS GARDAM

IMAGE /

ROOK IS AVAILABLE IN THREE DIFFERENT HEIGHTS AND THREE DIFFERENT TIMBER FINISHES

ROSS GARDAM

ROOK STOOL

#### STOOL

TOP + UPRIGHTS / The top and uprights are made from solid American Walnut or Oak, polished or stained to a natural finish or black with 10% gloss.

BASE + FOOTREST / The frame is including the base and footrest is made up from a steel skeleton which finished in a textured black powder coat.