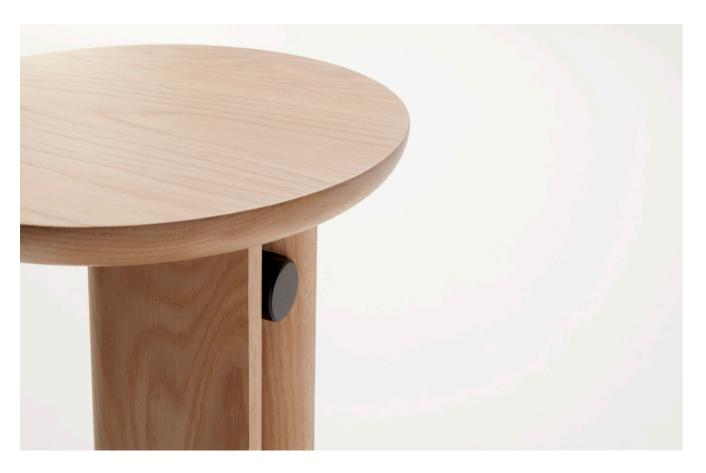

8

IMAGE /

THE FOOTREST OF ROOK INTERESECTS WITH THE RADIUSED TIMBER UPRIGHTS OF THE FRAME

ROSS GARDAM

IMAGE /

ROOK IS AVAILABLE IN THREE DIFFERENT HEIGHTS AND THREE DIFFERENT TIMBER FINISHES

ROSS GARDAM

ROOK STOOL