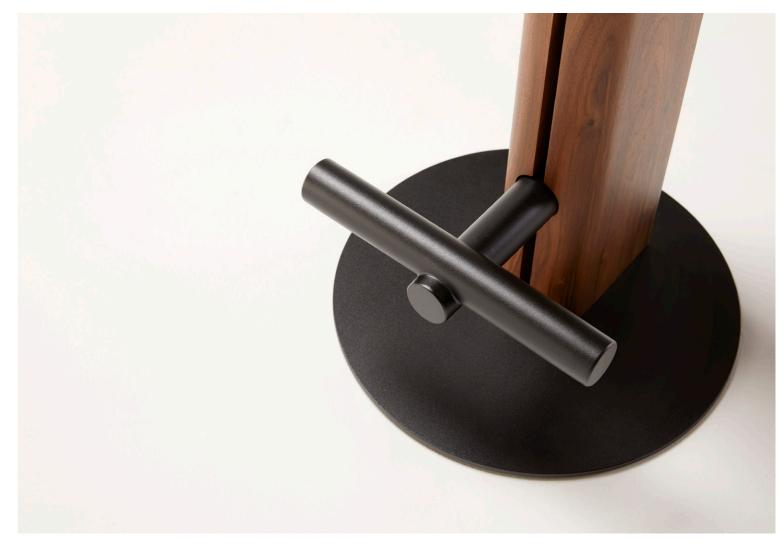

8

IMAGE /

THE FOOTREST OF ROOK INTERESECTS WITH THE RADIUSED TIMBER UPRIGHTS OF THE FRAME

ROSS GARDAM

IMAGE /

ROOK IS AVAILABLE IN THREE DIFFERENT HEIGHTS AND THREE DIFFERENT TIMBER FINISHES

ROSS GARDAM

ROOK STOOL