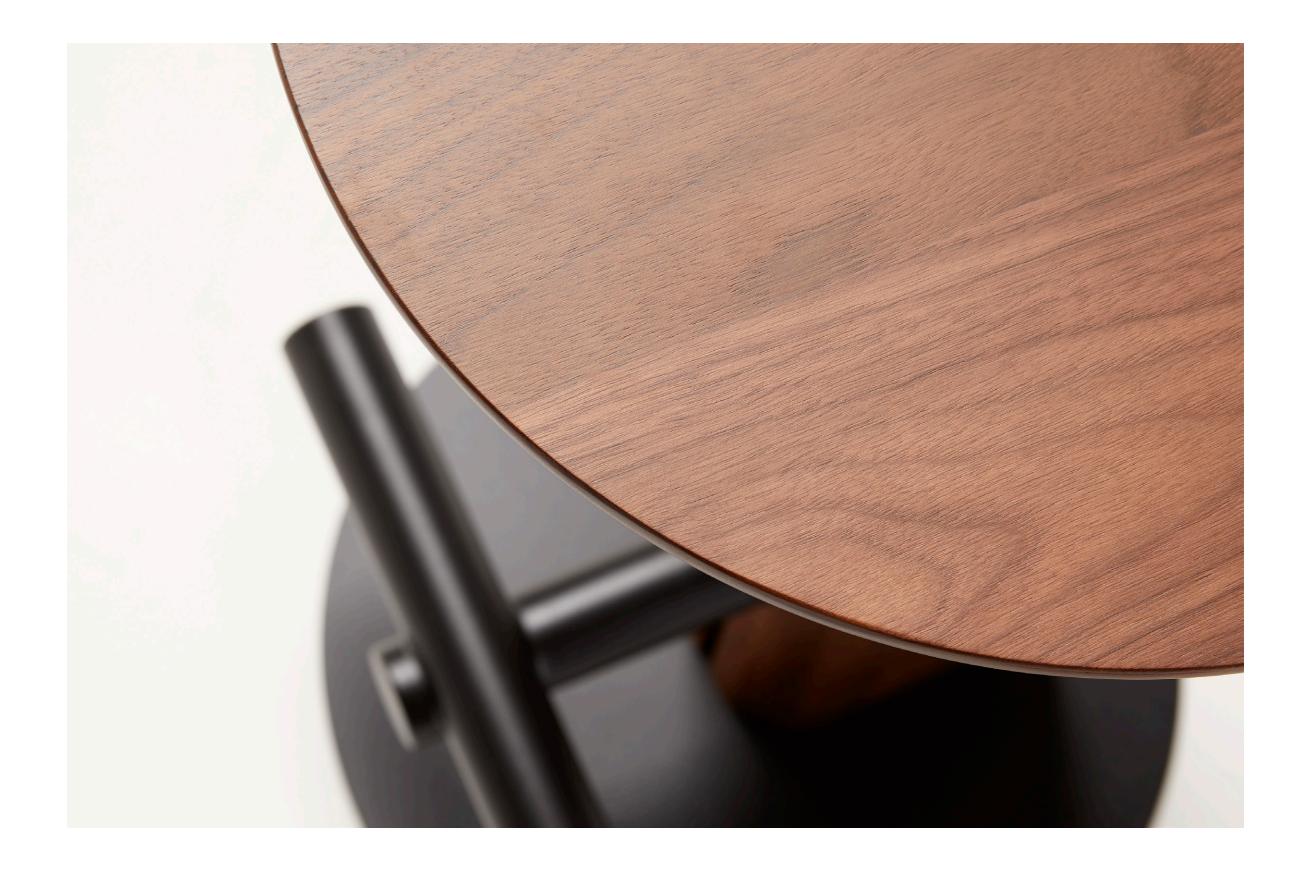

The gently radiused curves of the seat and leg provide a consistent element throughout the range. Presented in solid walnut, white oak and blackened oak, with base and footrest finished to textured black. Made and assembled in Australia and available in three heights to suit a range of indoor contexts, as well as an upholstered top option to provide added comfort.

8

IMAGE /

THE FOOTREST OF ROOK INTERESECTS WITH THE RADIUSED TIMBER UPRIGHTS OF THE FRAME

ROSS GARDAM

IMAGE /

ROOK IS AVAILABLE IN THREE DIFFERENT HEIGHTS AND THREE DIFFERENT TIMBER FINISHES

ROSS GARDAM

ROOK STOOL