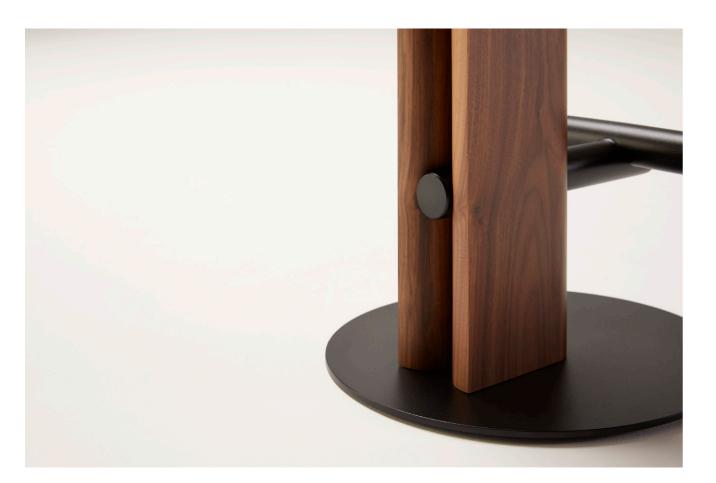

# ROSS GARDAM

ROSSGARDAM.COM.AU

Rook is a considered collection of stools, subtly inspired by the decorative forms of traditional chess pieces.

The diverging timber uprights interplay with the horizontal footrest, encapsulating and supporting the element. The steel skeleton within the solid timber form, minimises the overall silhouette, celebrating the beautiful marriage of natural solid timber and Australian craftsmanship.

8

IMAGE /

THE FOOTREST OF ROOK INTERESECTS WITH THE RADIUSED TIMBER UPRIGHTS OF THE FRAME

ROSS GARDAM

IMAGE /

ROOK IS AVAILABLE IN THREE DIFFERENT HEIGHTS AND THREE DIFFERENT TIMBER FINISHES

ROSS GARDAM

ROOK STOOL