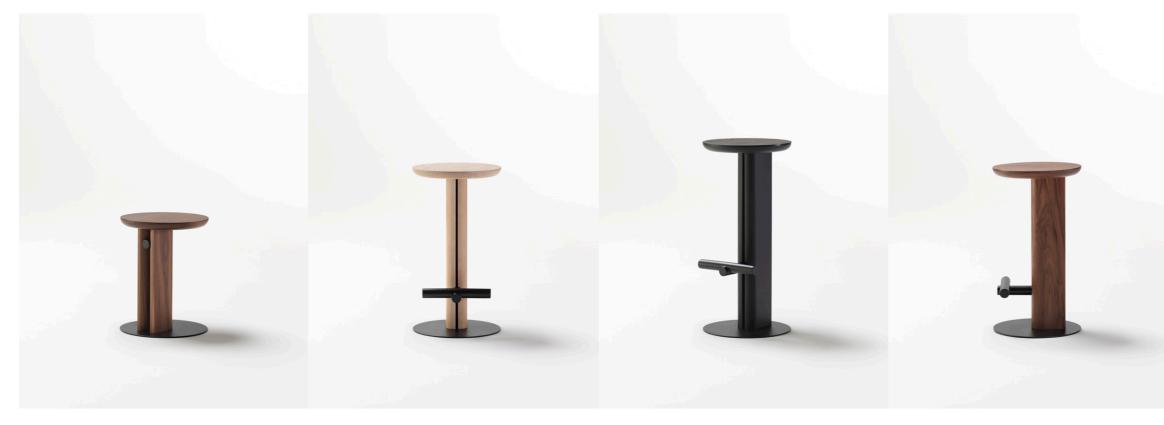

# ROSS GARDAM

ROSSGARDAM.COM.AU

Rook is a considered collection of stools, subtly inspired by the decorative forms of traditional chess pieces.

The diverging timber uprights interplay with the horizontal footrest, encapsulating and supporting the element. The steel skeleton within the solid timber form, minimises the overall silhouette, celebrating the beautiful marriage of natural solid timber and Australian craftsmanship.

The gently radiused curves of the seat and leg provide a consistent element throughout the range. Presented in solid walnut, white oak and blackened oak, with base and footrest finished to textured black. Made and assembled in Australia and available in three heights to suit a range of indoor contexts, as well as an upholstered top option to provide added comfort.

8

IMAGE /

THE FOOTREST OF ROOK INTERESECTS WITH THE RADIUSED TIMBER UPRIGHTS OF THE FRAME

ROSS GARDAM

IMAGE /

ROOK IS AVAILABLE IN THREE DIFFERENT HEIGHTS AND THREE DIFFERENT TIMBER FINISHES

ROSS GARDAM

ROOK STOOL