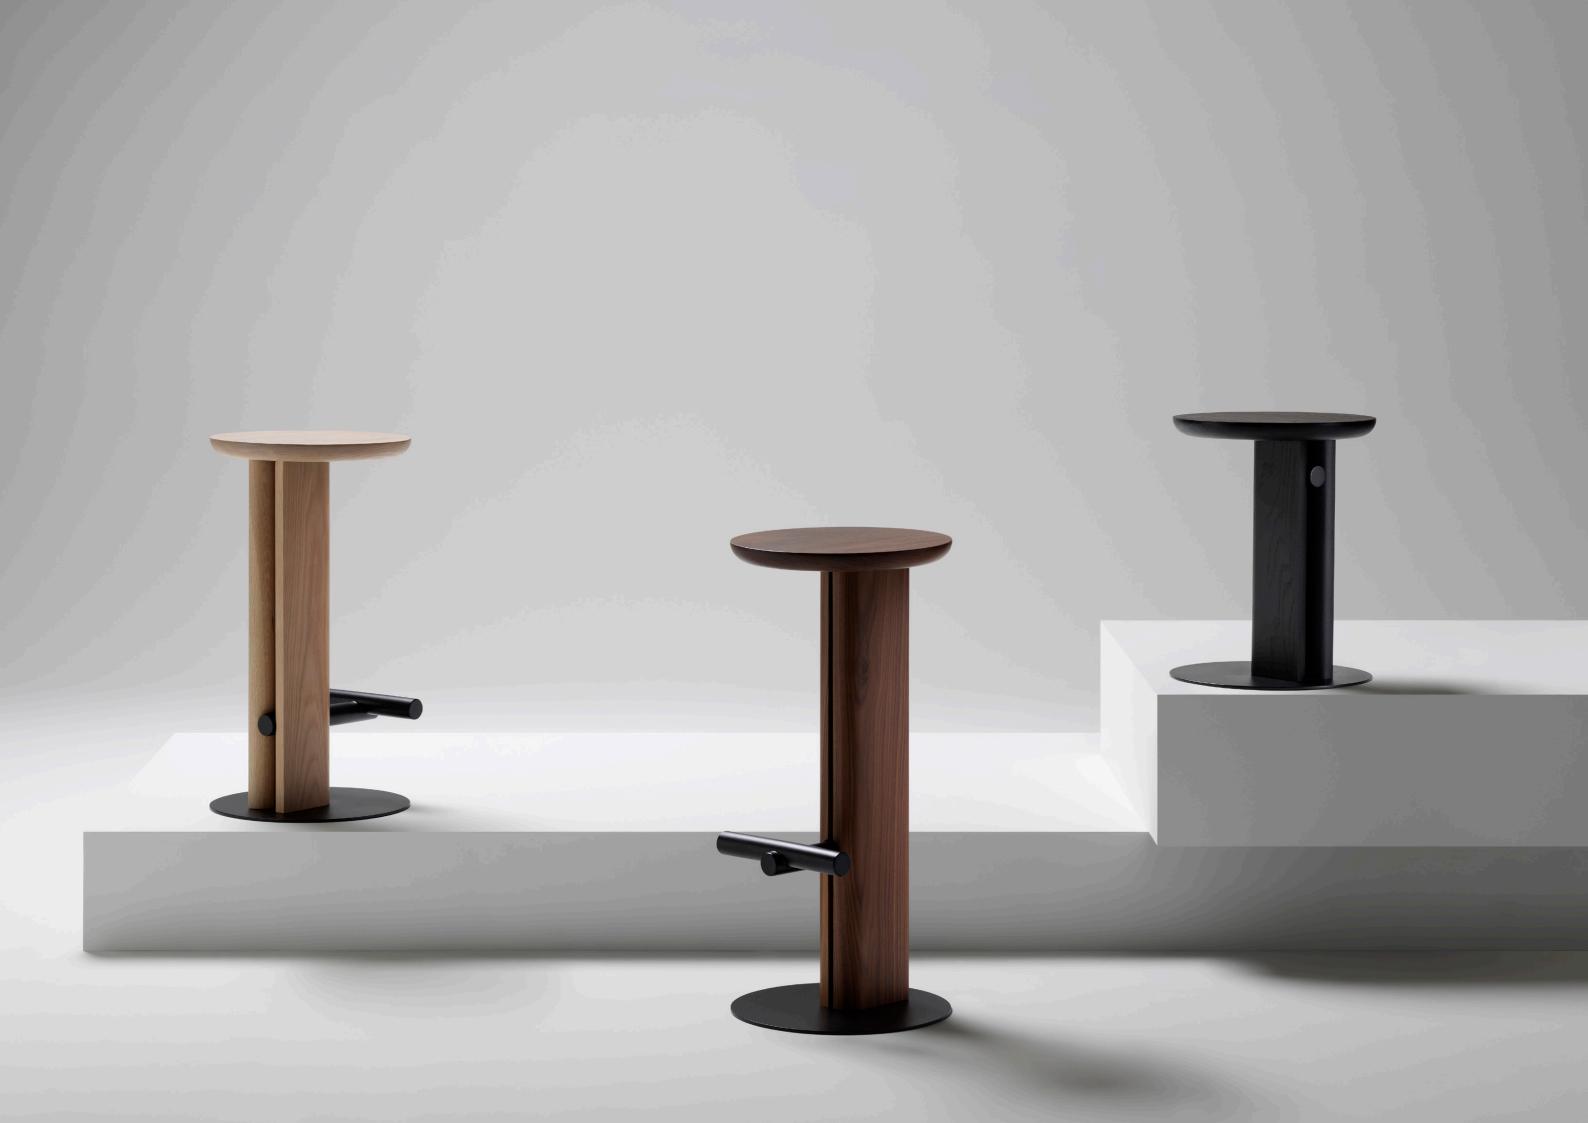

The gently radiused curves of the seat and leg provide a consistent element throughout the range. Presented in solid walnut, white oak and blackened oak, with base and footrest finished to textured black. Made and assembled in Australia and available in three heights to suit a range of indoor contexts, as well as an upholstered top option to provide added comfort.

8

IMAGE /

THE FOOTREST OF ROOK INTERESECTS WITH THE RADIUSED TIMBER UPRIGHTS OF THE FRAME

ROSS GARDAM

IMAGE /

ROOK IS AVAILABLE IN THREE DIFFERENT HEIGHTS AND THREE DIFFERENT TIMBER FINISHES

ROSS GARDAM

ROOK STOOL