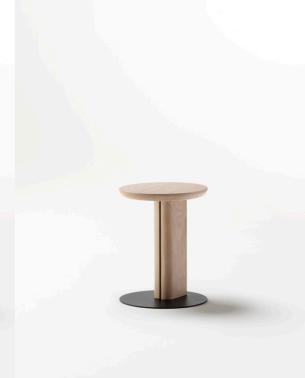

The gently radiused curves of the seat and leg provide a consistent element throughout the range. Presented in solid walnut, white oak and blackened oak, with base and footrest finished to textured black. Made and assembled in Australia and available in three heights to suit a range of indoor contexts, as well as an upholstered top option to provide added comfort.

8

IMAGE /

THE FOOTREST OF ROOK INTERESECTS WITH THE RADIUSED TIMBER UPRIGHTS OF THE FRAME

ROSS GARDAM

IMAGE /

ROOK IS AVAILABLE IN THREE DIFFERENT HEIGHTS AND THREE DIFFERENT TIMBER FINISHES

ROSS GARDAM

ROOK STOOL