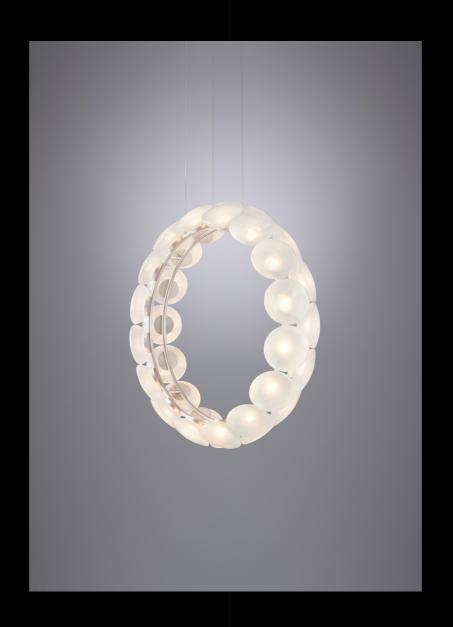

## **NOCTILUCA LIGHT**

EDITION OF TEN

Summoning the presence of the otherworldly, drawn from the deep, Noctiluca's ethereal form transcends the everyday. Floating, suspended parallel to the wall, thirty-two Ceto lamps adorn the band in a mesmerising motif. Intrinsically formed in each individual lamp is the current of the ocean, together they flow and revolve around Noctiluca skeleton forming an endless undulating spiral.

Each glass shade is mouth blown in Australia and hand assembled in our Melbourne based studio. This sculptural luminaire is editioned in textured clear glass with a hand linished and waxed skeleton.

EDITIONS