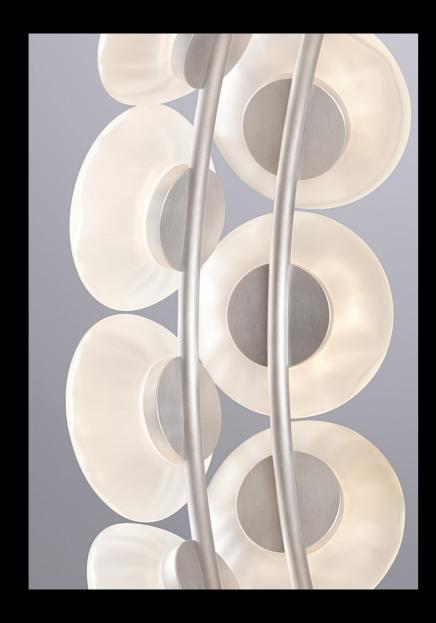

## **NOCTILUCA LIGHT**

EDITION OF TEN

Summoning the presence of the otherworldly, drawn from the deep, Noctiluca's ethereal form transcends the everyday. Floating, suspended parallel to the wall, thirty-two Ceto lamps adorn the band in a mesmerising motif. Intrinsically formed in each individual lamp is the current of the ocean, together they flow and revolve around Noctiluca skeleton forming an endless undulating spiral.

Each glass shade is mouth blown in Australia and hand assembled in our Melbourne based studio. This sculptural luminaire is editioned in textured clear glass with a hand linished and waxed skeleton.

EDITIONS