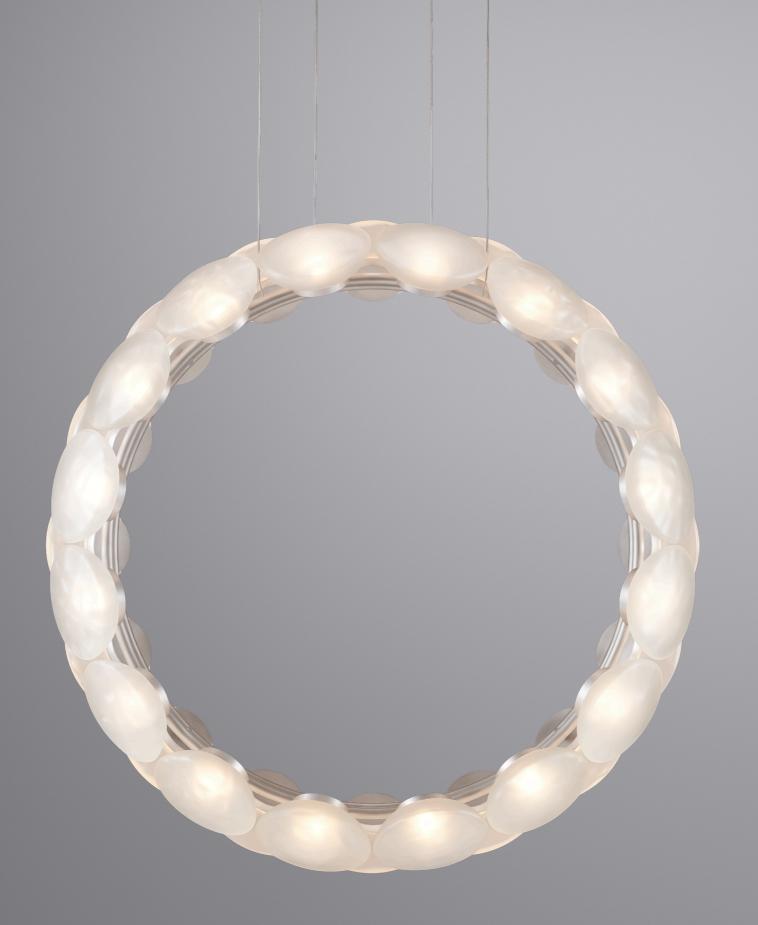

## **NOCTILUCA LIGHT**

EDITION OF TEN

Summoning the presence of the otherworldly, drawn from the deep, Noctiluca's ethereal form transcends the everyday. Floating, suspended parallel to the wall, thirty-two Ceto lamps adorn the band in a mesmerising motif. Intrinsically formed in each individual lamp is the current of the ocean, together they flow and revolve around Noctiluca skeleton forming an endless undulating spiral.

Each glass shade is mouth blown in Australia and hand assembled in our Melbourne based studio. This sculptural luminaire is editioned in textured clear glass with a hand linished and waxed skeleton.

EDITIONS