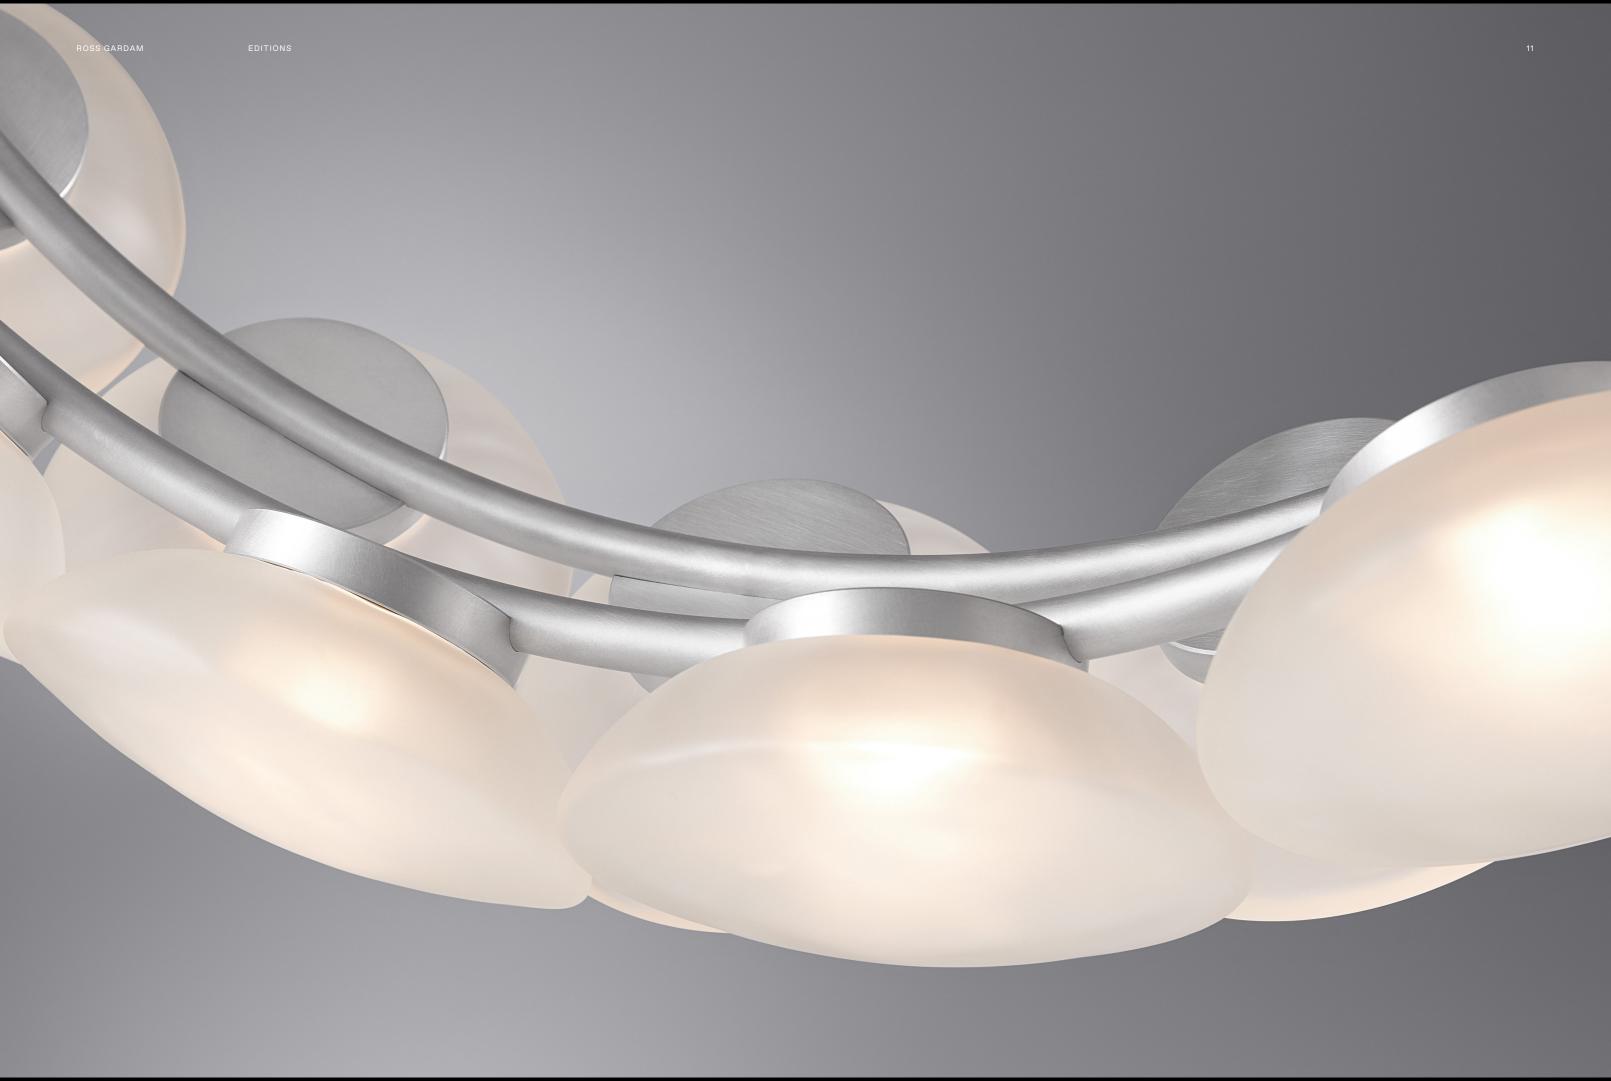

## **NOCTILUCA LIGHT**

EDITION OF TEN

Summoning the presence of the otherworldly, drawn from the deep, Noctiluca's ethereal form transcends the everyday. Floating, suspended parallel to the wall, thirty-two Ceto lamps adorn the band in a mesmerising motif. Intrinsically formed in each individual lamp is the current of the ocean, together they flow and revolve around Noctiluca skeleton forming an endless undulating spiral.

Each glass shade is mouth blown in Australia and hand assembled in our Melbourne based studio. This sculptural luminaire is editioned in textured clear glass with a hand linished and waxed skeleton.

EDITIONS