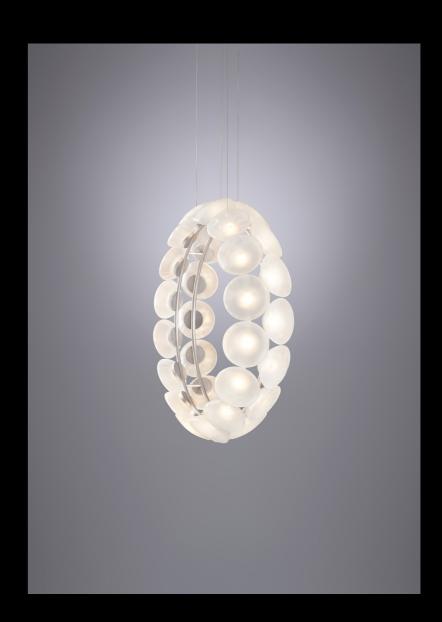

## **NOCTILUCA LIGHT**

EDITION OF TEN

Summoning the presence of the otherworldly, drawn from the deep, Noctiluca's ethereal form transcends the everyday. Floating, suspended parallel to the wall, thirty-two Ceto lamps adorn the band in a mesmerising motif. Intrinsically formed in each individual lamp is the current of the ocean, together they flow and revolve around Noctiluca skeleton forming an endless undulating spiral.

Each glass shade is mouth blown in Australia and hand assembled in our Melbourne based studio. This sculptural luminaire is editioned in textured clear glass with a hand linished and waxed skeleton.

EDITIONS