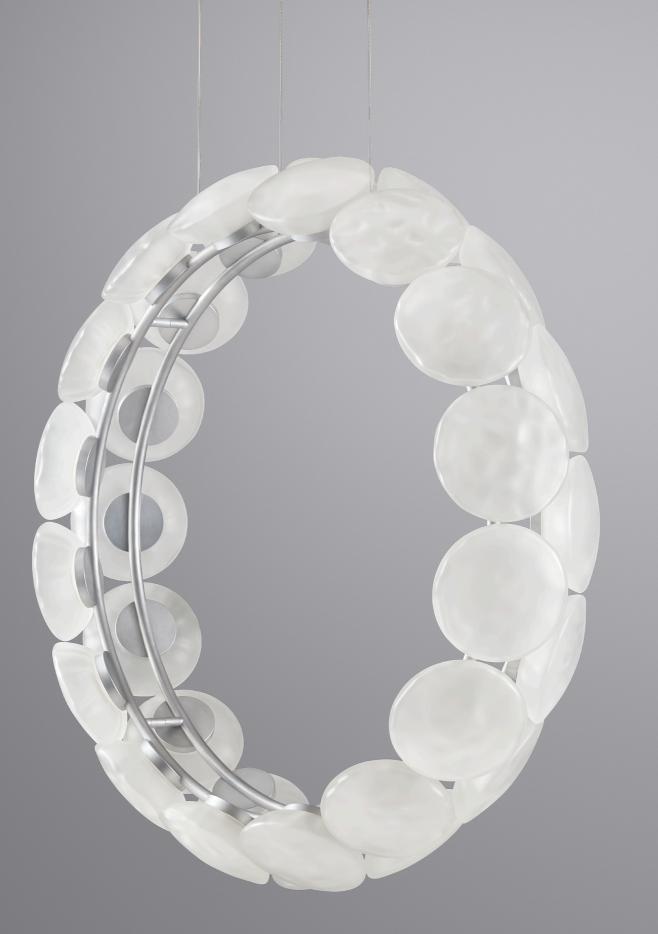

## **NOCTILUCA LIGHT**

EDITION OF TEN

Summoning the presence of the otherworldly, drawn from the deep, Noctiluca's ethereal form transcends the everyday. Floating, suspended parallel to the wall, thirty-two Ceto lamps adorn the band in a mesmerising motif. Intrinsically formed in each individual lamp is the current of the ocean, together they flow and revolve around Noctiluca skeleton forming an endless undulating spiral.

Each glass shade is mouth blown in Australia and hand assembled in our Melbourne based studio. This sculptural luminaire is editioned in textured clear glass with a hand linished and waxed skeleton.

EDITIONS