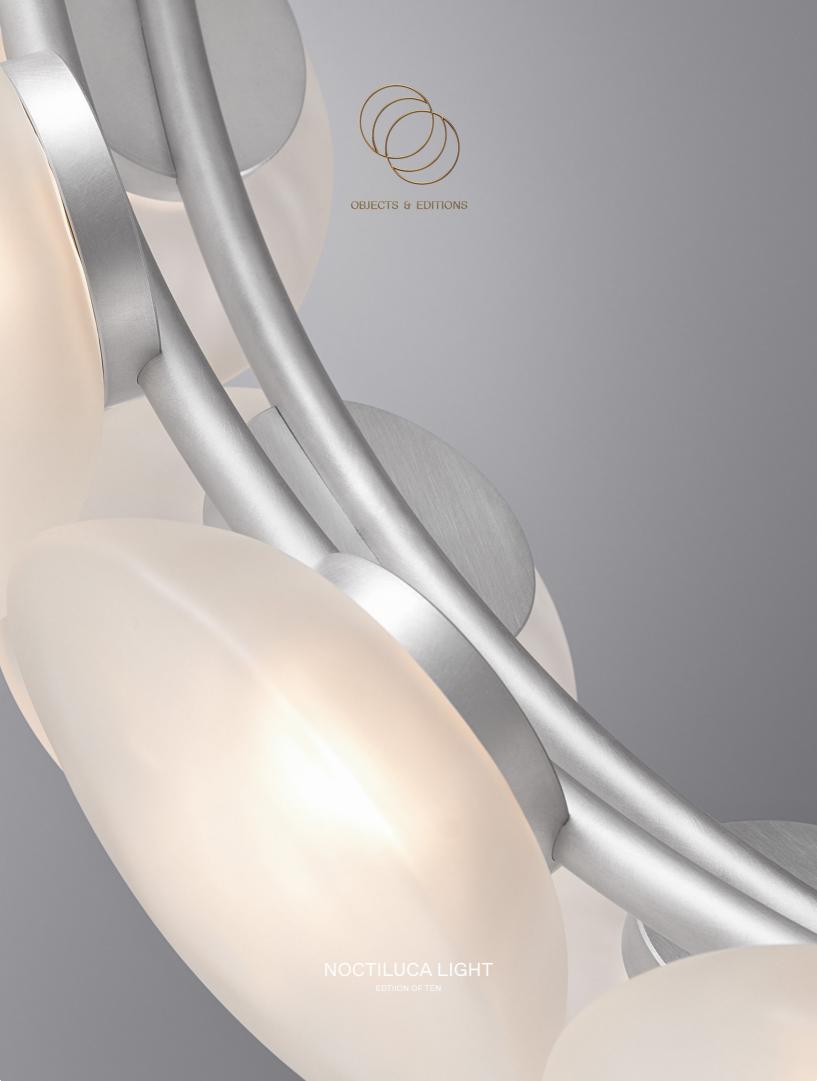

## **NOCTILUCA LIGHT**

EDITION OF TEN

Summoning the presence of the otherworldly, drawn from the deep, Noctiluca's ethereal form transcends the everyday. Floating, suspended parallel to the wall, thirty-two Ceto lamps adorn the band in a mesmerising motif. Intrinsically formed in each individual lamp is the current of the ocean, together they flow and revolve around Noctiluca skeleton forming an endless undulating spiral.

Each glass shade is mouth blown in Australia and hand assembled in our Melbourne based studio. This sculptural luminaire is editioned in textured clear glass with a hand linished and waxed skeleton.

EDITIONS