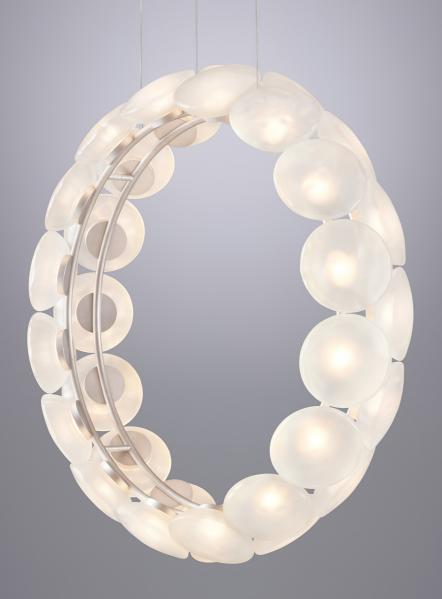

## **NOCTILUCA LIGHT**

EDITION OF TEN

Summoning the presence of the otherworldly, drawn from the deep, Noctiluca's ethereal form transcends the everyday. Floating, suspended parallel to the wall, thirty-two Ceto lamps adorn the band in a mesmerising motif. Intrinsically formed in each individual lamp is the current of the ocean, together they flow and revolve around Noctiluca skeleton forming an endless undulating spiral.

Each glass shade is mouth blown in Australia and hand assembled in our Melbourne based studio. This sculptural luminaire is editioned in textured clear glass with a hand linished and waxed skeleton.

EDITIONS