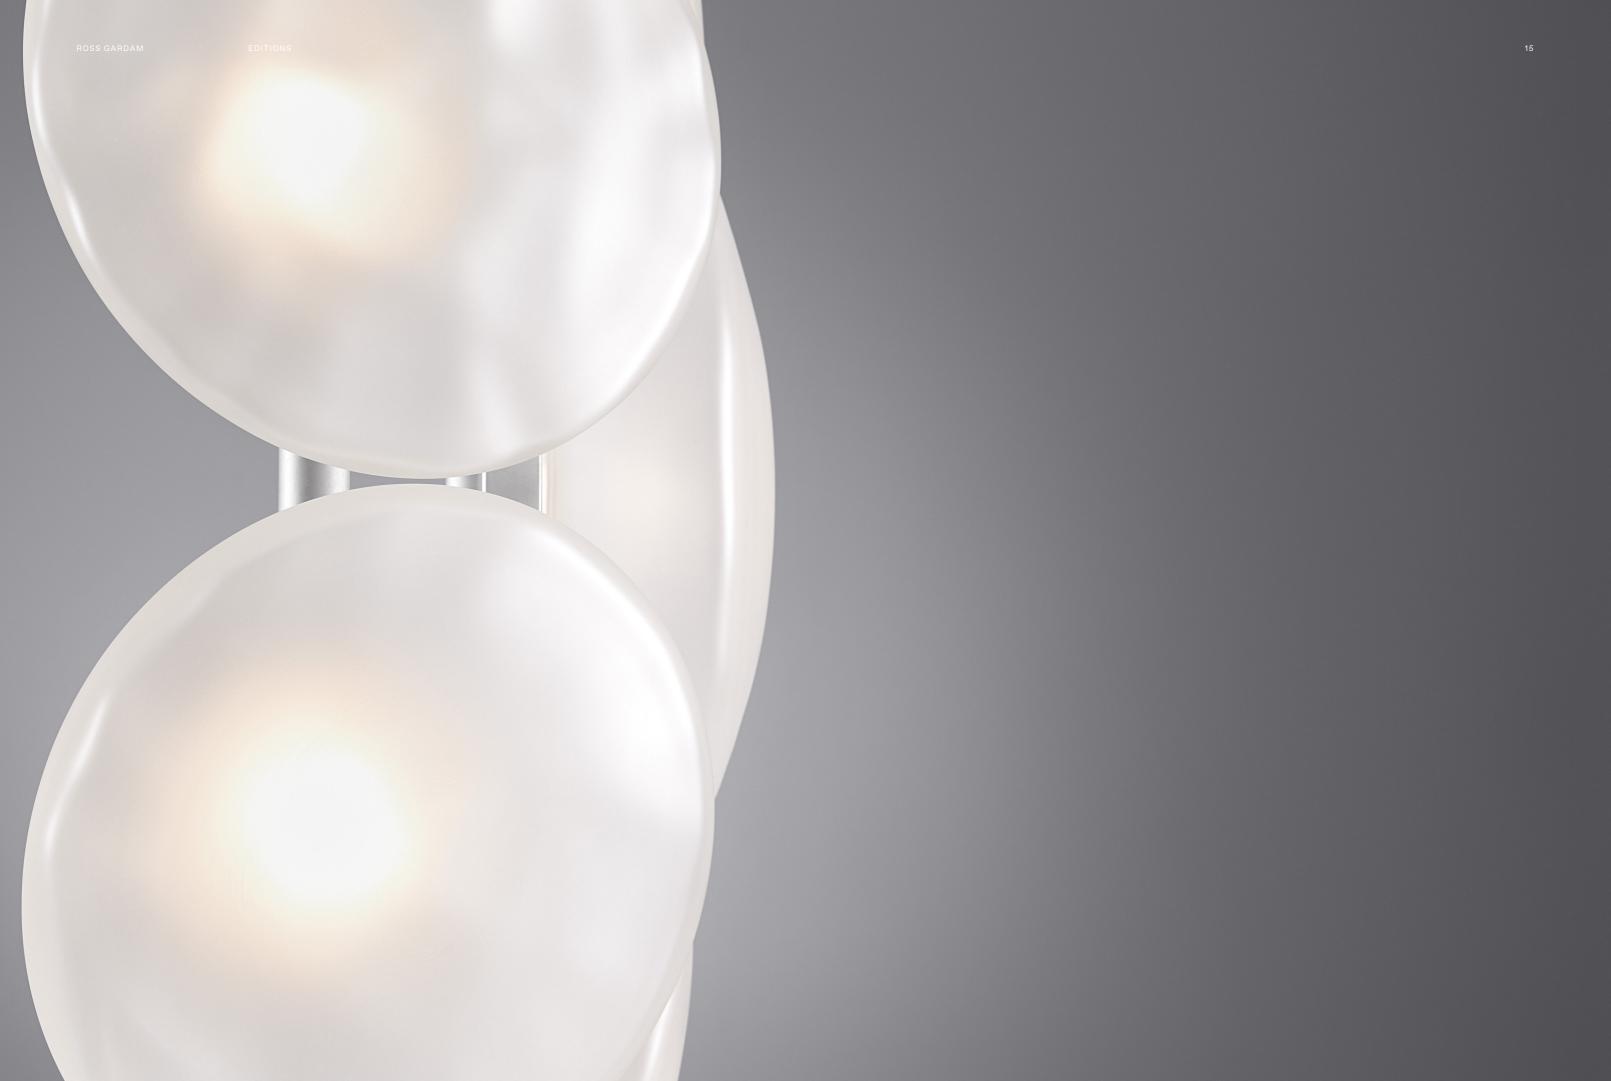

## **NOCTILUCA LIGHT**

EDITION OF TEN

Summoning the presence of the otherworldly, drawn from the deep, Noctiluca's ethereal form transcends the everyday. Floating, suspended parallel to the wall, thirty-two Ceto lamps adorn the band in a mesmerising motif. Intrinsically formed in each individual lamp is the current of the ocean, together they flow and revolve around Noctiluca skeleton forming an endless undulating spiral.

Each glass shade is mouth blown in Australia and hand assembled in our Melbourne based studio. This sculptural luminaire is editioned in textured clear glass with a hand linished and waxed skeleton.

EDITIONS