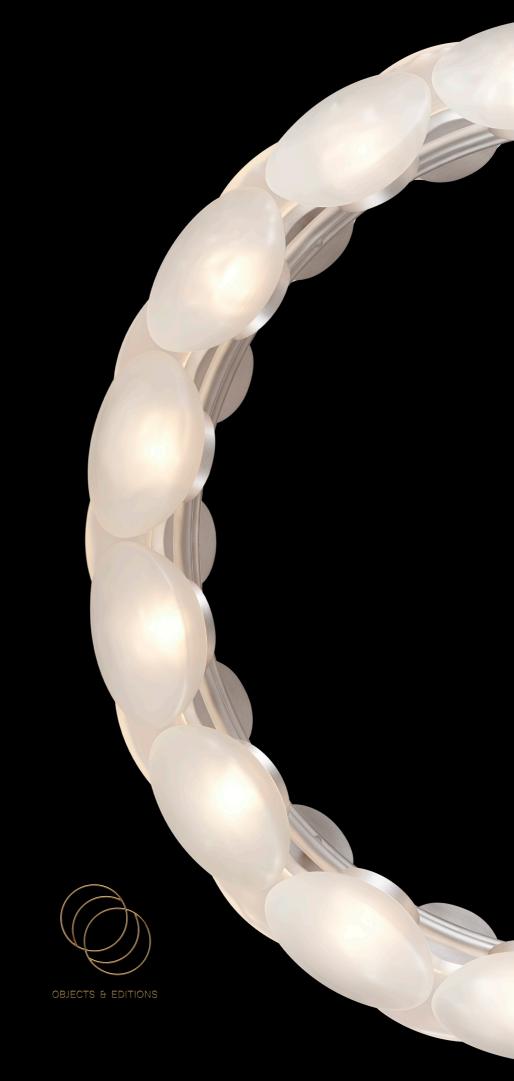

## **NOCTILUCA LIGHT**

EDITION OF TEN

Summoning the presence of the otherworldly, drawn from the deep, Noctiluca's ethereal form transcends the everyday. Floating, suspended parallel to the wall, thirty-two Ceto lamps adorn the band in a mesmerising motif. Intrinsically formed in each individual lamp is the current of the ocean, together they flow and revolve around Noctiluca skeleton forming an endless undulating spiral.

Each glass shade is mouth blown in Australia and hand assembled in our Melbourne based studio. This sculptural luminaire is editioned in textured clear glass with a hand linished and waxed skeleton.

EDITIONS