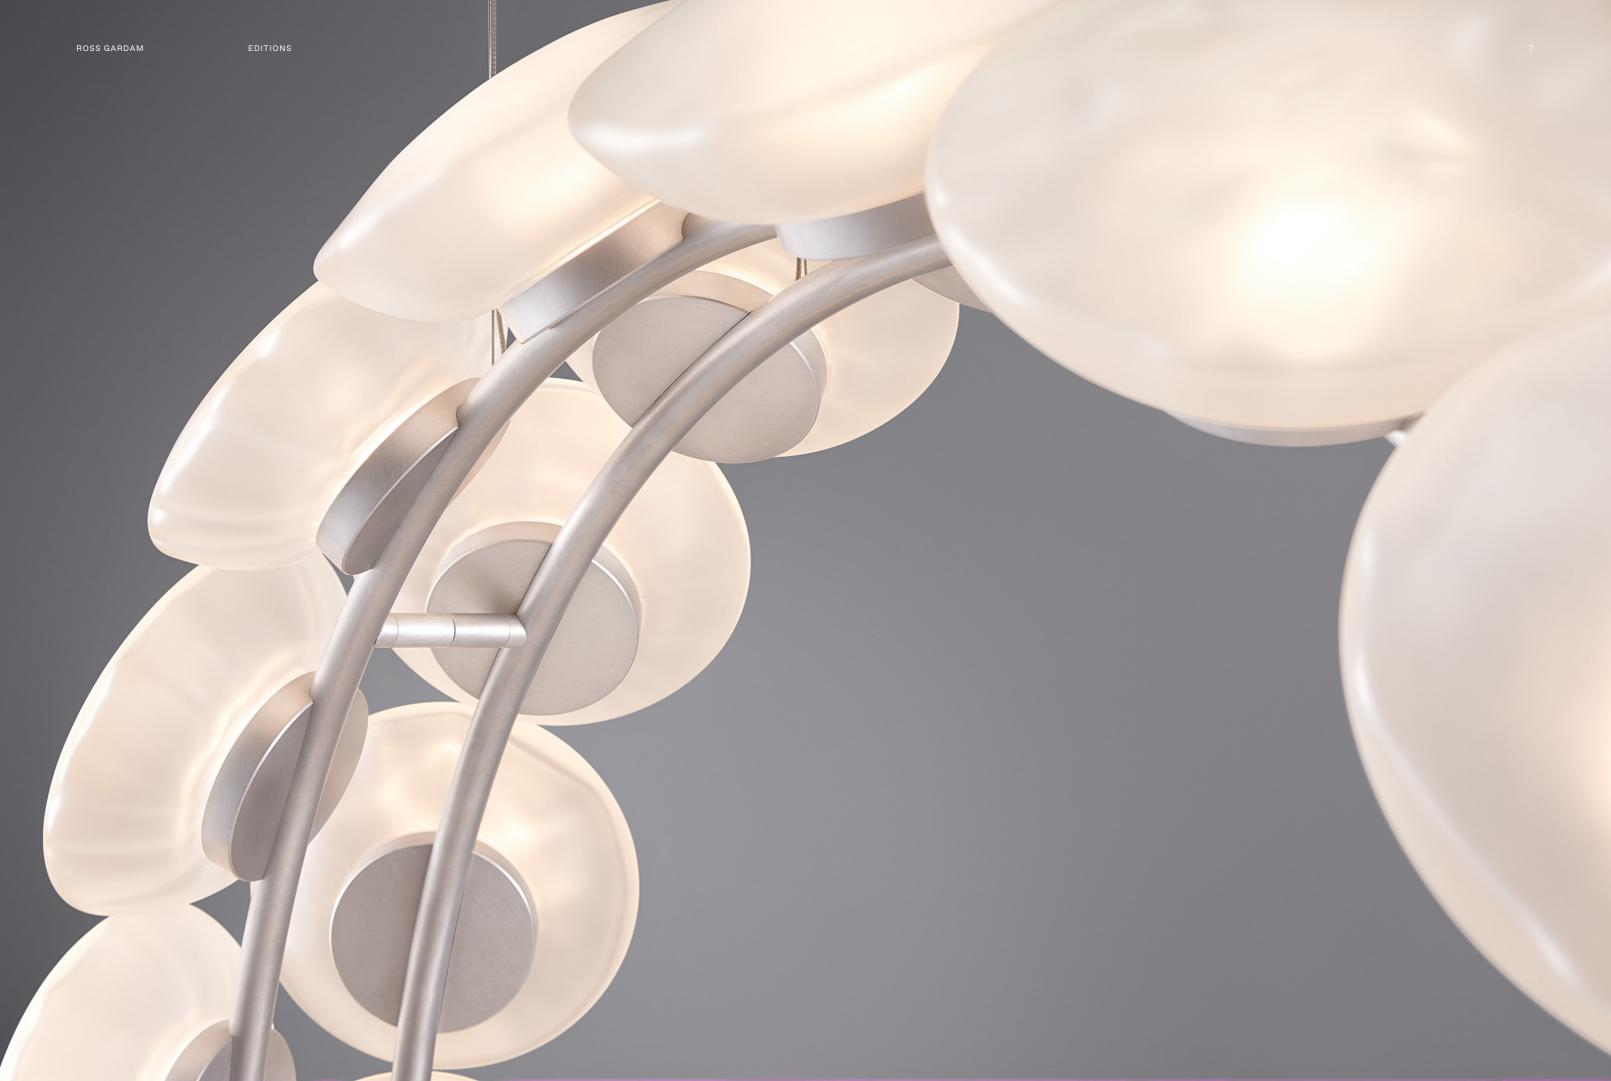

## **NOCTILUCA LIGHT**

EDITION OF TEN

Summoning the presence of the otherworldly, drawn from the deep, Noctiluca's ethereal form transcends the everyday. Floating, suspended parallel to the wall, thirty-two Ceto lamps adorn the band in a mesmerising motif. Intrinsically formed in each individual lamp is the current of the ocean, together they flow and revolve around Noctiluca skeleton forming an endless undulating spiral.

Each glass shade is mouth blown in Australia and hand assembled in our Melbourne based studio. This sculptural luminaire is editioned in textured clear glass with a hand linished and waxed skeleton.

EDITIONS