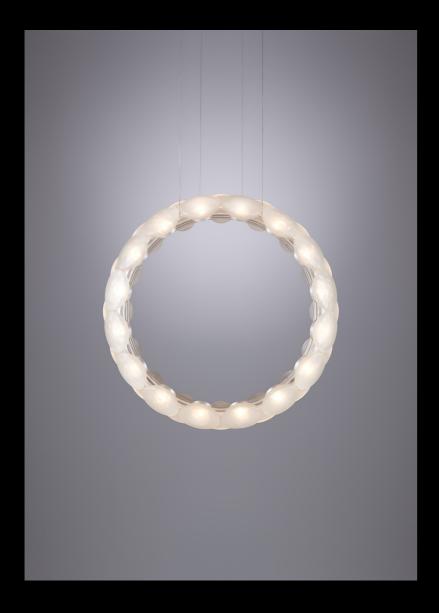

## **NOCTILUCA LIGHT**

EDITION OF TEN

Summoning the presence of the otherworldly, drawn from the deep, Noctiluca's ethereal form transcends the everyday. Floating, suspended parallel to the wall, thirty-two Ceto lamps adorn the band in a mesmerising motif. Intrinsically formed in each individual lamp is the current of the ocean, together they flow and revolve around Noctiluca skeleton forming an endless undulating spiral.

Each glass shade is mouth blown in Australia and hand assembled in our Melbourne based studio. This sculptural luminaire is editioned in textured clear glass with a hand linished and waxed skeleton.

EDITIONS