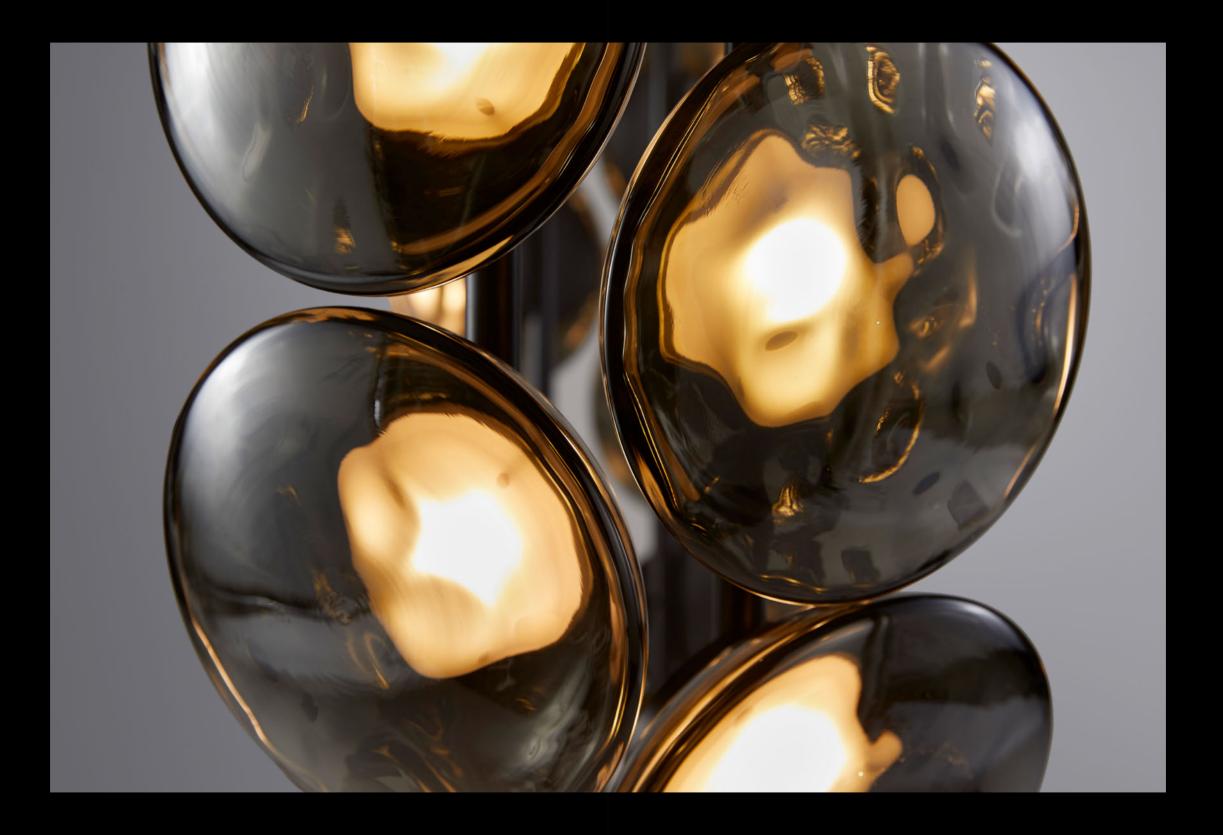

## NOCTILUCA DARK

EDITION OF TEN

Summoning the presence of the otherworldly, drawn from the deep, Noctiluca's ethereal form transcends the everyday. Floating, suspended parallel to the wall, thirtytwo Ceto lamps adorn the band in a mesmerising motif. Intrinsically formed in each individual lamp is the current of the ocean, together they flow and revolve around Noctiluca skeleton forming an endless undulating spiral.

Each glass shade is mouth blown in Australia and hand assembled in our Melbourne based studio. This sculptural luminaire is editioned in black glass with a hand linished and black anodised finish. ROSS GARDAM