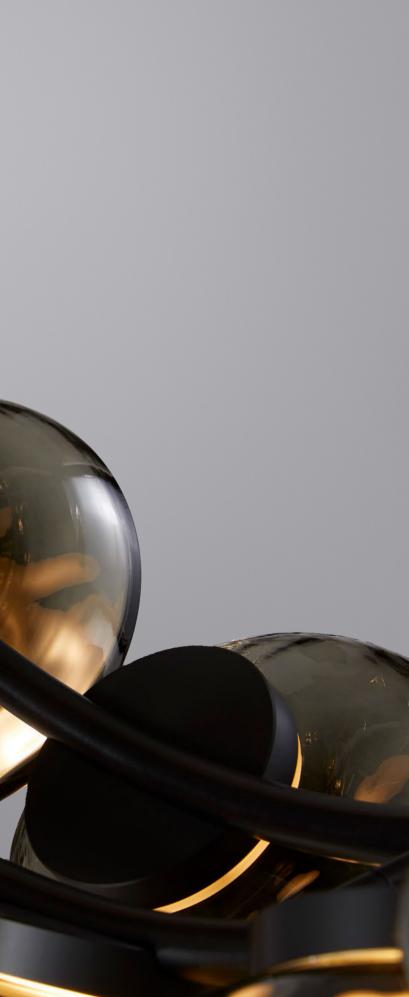

## NOCTILUCA DARK

EDITION OF TEN

Summoning the presence of the otherworldly, drawn from the deep, Noctiluca's ethereal form transcends the everyday. Floating, suspended parallel to the wall, thirtytwo Ceto lamps adorn the band in a mesmerising motif. Intrinsically formed in each individual lamp is the current of the ocean, together they flow and revolve around Noctiluca skeleton forming an endless undulating spiral.

Each glass shade is mouth blown in Australia and hand assembled in our Melbourne based studio. This sculptural luminaire is editioned in black glass with a hand linished and black anodised finish. ROSS GARDAM