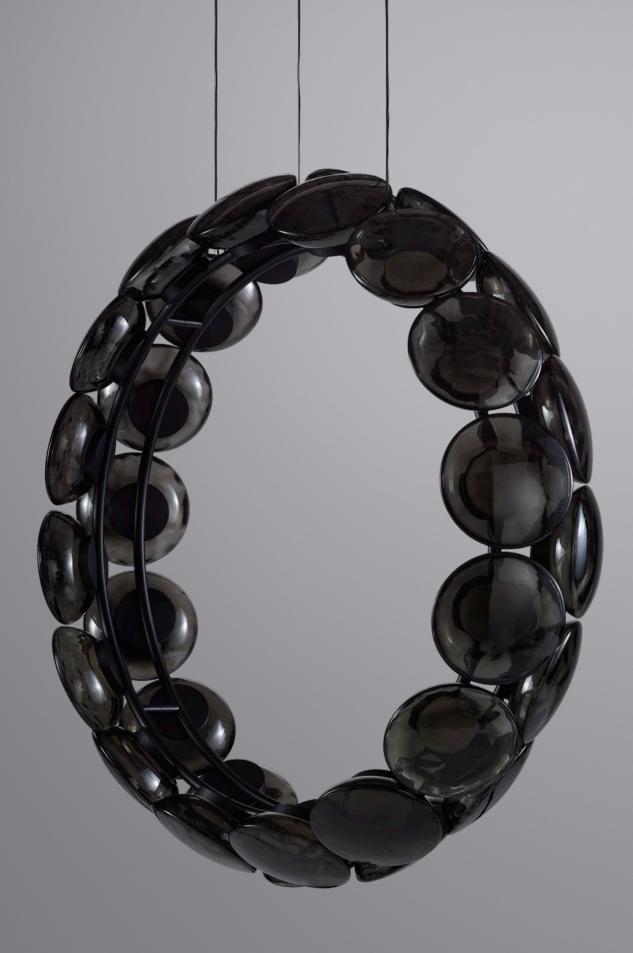

## NOCTILUCA DARK

EDITION OF TEN

Summoning the presence of the otherworldly, drawn from the deep, Noctiluca's ethereal form transcends the everyday. Floating, suspended parallel to the wall, thirtytwo Ceto lamps adorn the band in a mesmerising motif. Intrinsically formed in each individual lamp is the current of the ocean, together they flow and revolve around Noctiluca skeleton forming an endless undulating spiral.

Each glass shade is mouth blown in Australia and hand assembled in our Melbourne based studio. This sculptural luminaire is editioned in black glass with a hand linished and black anodised finish. ROSS GARDAM