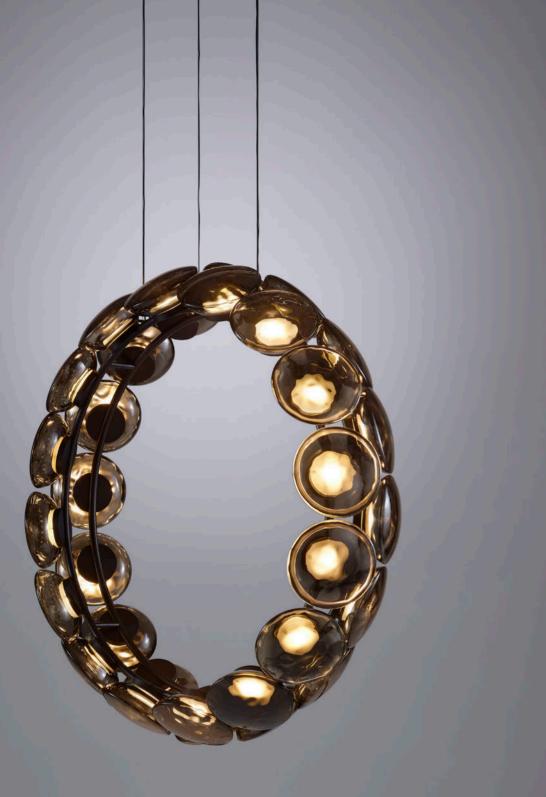

## NOCTILUCA DARK

EDITION OF TEN

Summoning the presence of the otherworldly, drawn from the deep, Noctiluca's ethereal form transcends the everyday. Floating, suspended parallel to the wall, thirtytwo Ceto lamps adorn the band in a mesmerising motif. Intrinsically formed in each individual lamp is the current of the ocean, together they flow and revolve around Noctiluca skeleton forming an endless undulating spiral.

Each glass shade is mouth blown in Australia and hand assembled in our Melbourne based studio. This sculptural luminaire is editioned in black glass with a hand linished and black anodised finish. ROSS GARDAM