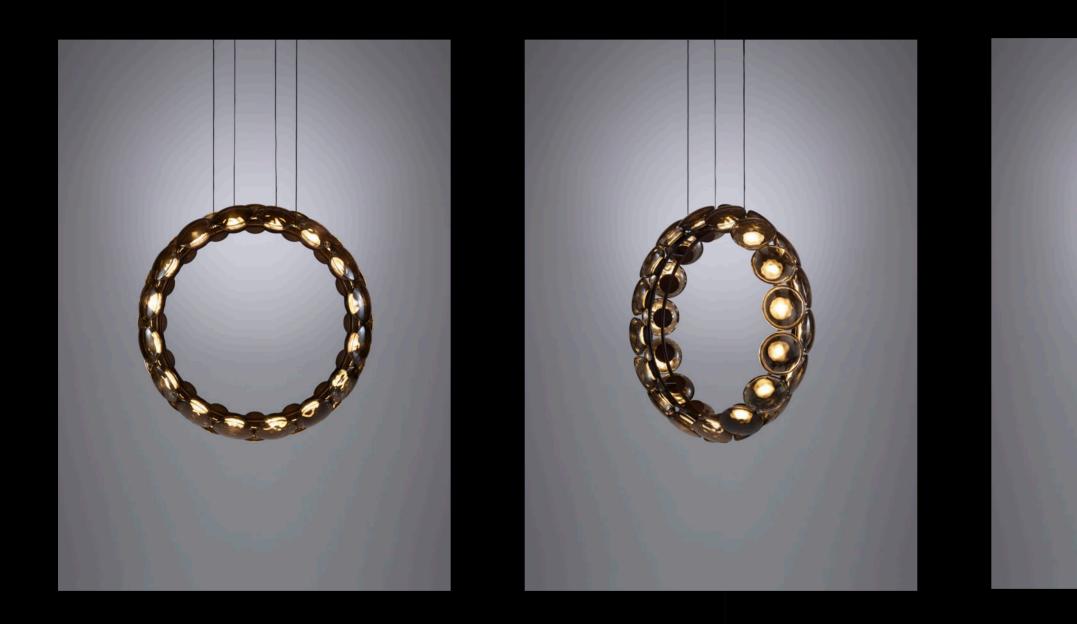

## NOCTILUCA DARK

EDITION OF TEN

Summoning the presence of the otherworldly, drawn from the deep, Noctiluca's ethereal form transcends the everyday. Floating, suspended parallel to the wall, thirtytwo Ceto lamps adorn the band in a mesmerising motif. Intrinsically formed in each individual lamp is the current of the ocean, together they flow and revolve around Noctiluca skeleton forming an endless undulating spiral.

Each glass shade is mouth blown in Australia and hand assembled in our Melbourne based studio. This sculptural luminaire is editioned in black glass with a hand linished and black anodised finish. ROSS GARDAM