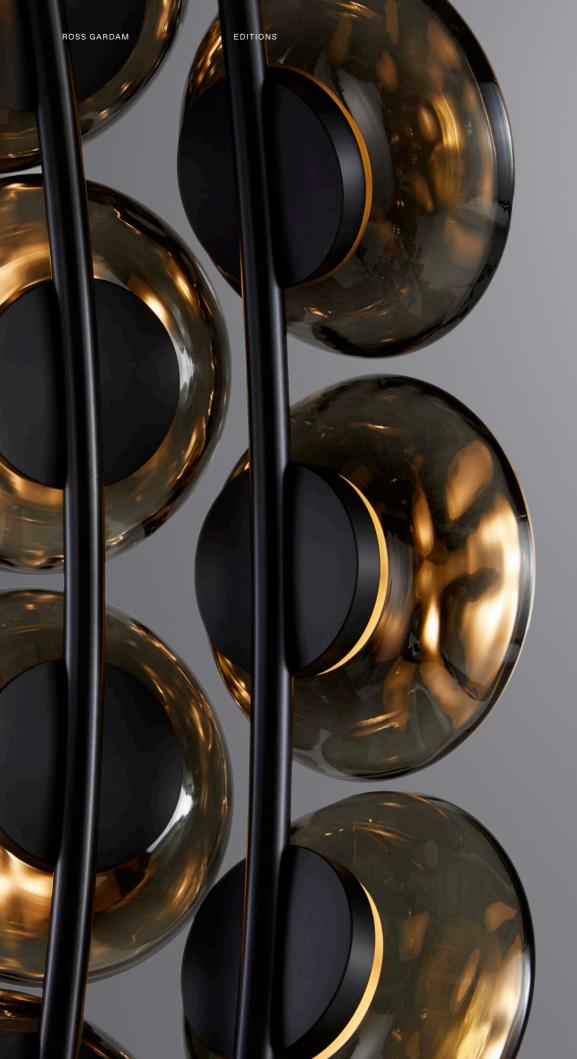

## NOCTILUCA DARK

EDITION OF TEN

Summoning the presence of the otherworldly, drawn from the deep, Noctiluca's ethereal form transcends the everyday. Floating, suspended parallel to the wall, thirtytwo Ceto lamps adorn the band in a mesmerising motif. Intrinsically formed in each individual lamp is the current of the ocean, together they flow and revolve around Noctiluca skeleton forming an endless undulating spiral.

Each glass shade is mouth blown in Australia and hand assembled in our Melbourne based studio. This sculptural luminaire is editioned in black glass with a hand linished and black anodised finish. ROSS GARDAM