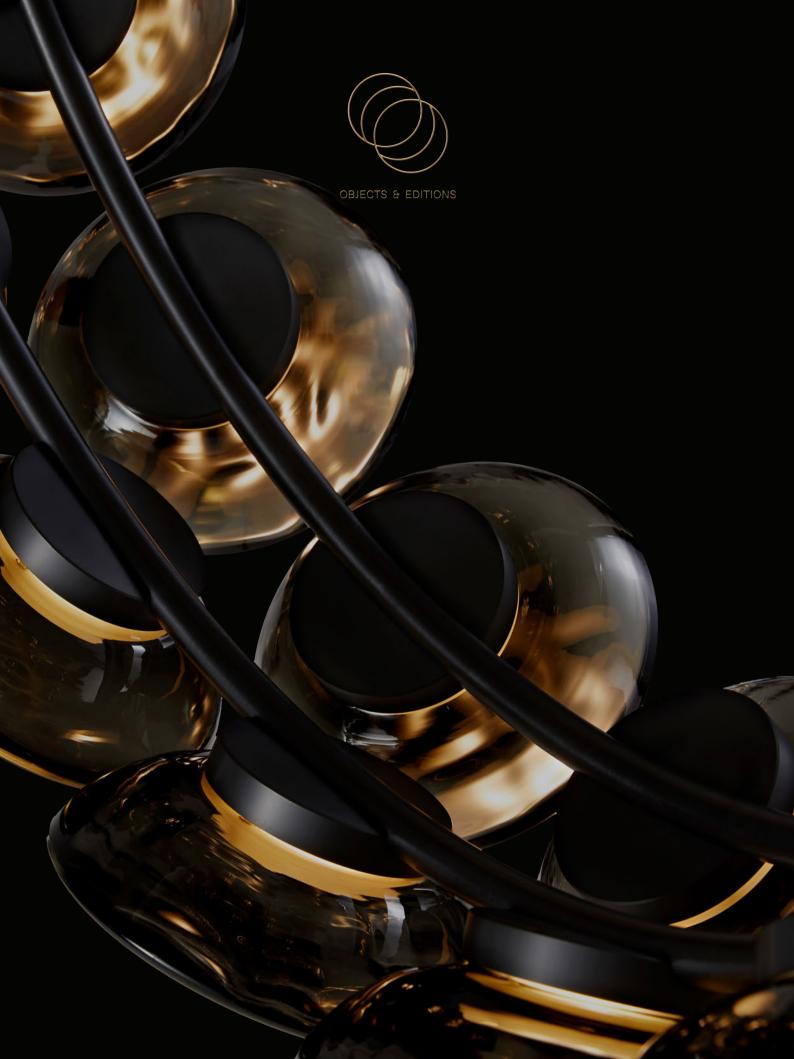

## NOCTILUCA DARK

EDITION OF TEN

Summoning the presence of the otherworldly, drawn from the deep, Noctiluca's ethereal form transcends the everyday. Floating, suspended parallel to the wall, thirtytwo Ceto lamps adorn the band in a mesmerising motif. Intrinsically formed in each individual lamp is the current of the ocean, together they flow and revolve around Noctiluca skeleton forming an endless undulating spiral.

Each glass shade is mouth blown in Australia and hand assembled in our Melbourne based studio. This sculptural luminaire is editioned in black glass with a hand linished and black anodised finish. ROSS GARDAM