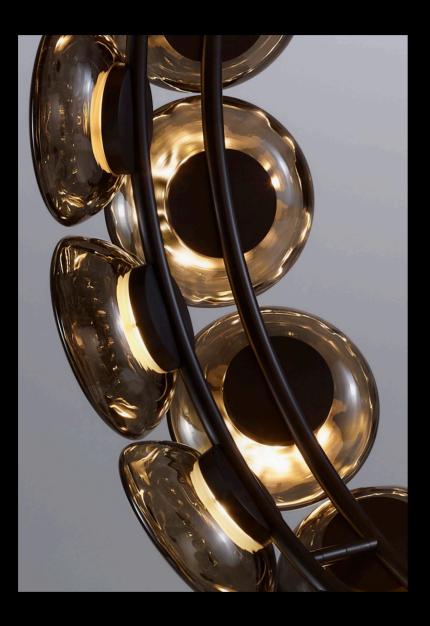

## NOCTILUCA DARK

EDITION OF TEN

Summoning the presence of the otherworldly, drawn from the deep, Noctiluca's ethereal form transcends the everyday. Floating, suspended parallel to the wall, thirtytwo Ceto lamps adorn the band in a mesmerising motif. Intrinsically formed in each individual lamp is the current of the ocean, together they flow and revolve around Noctiluca skeleton forming an endless undulating spiral.

Each glass shade is mouth blown in Australia and hand assembled in our Melbourne based studio. This sculptural luminaire is editioned in black glass with a hand linished and black anodised finish. ROSS GARDAM