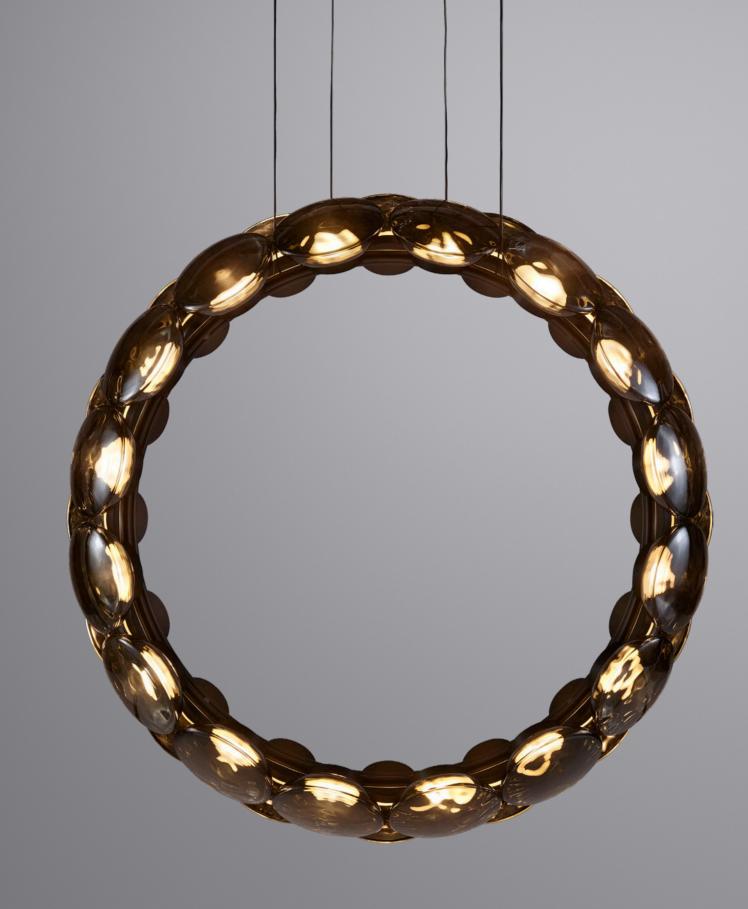

## NOCTILUCA DARK

EDITION OF TEN

Summoning the presence of the otherworldly, drawn from the deep, Noctiluca's ethereal form transcends the everyday. Floating, suspended parallel to the wall, thirtytwo Ceto lamps adorn the band in a mesmerising motif. Intrinsically formed in each individual lamp is the current of the ocean, together they flow and revolve around Noctiluca skeleton forming an endless undulating spiral.

Each glass shade is mouth blown in Australia and hand assembled in our Melbourne based studio. This sculptural luminaire is editioned in black glass with a hand linished and black anodised finish. ROSS GARDAM