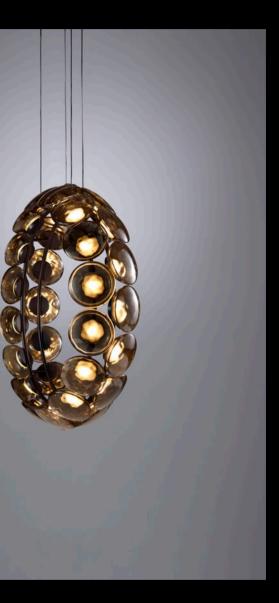

## NOCTILUCA DARK

EDITION OF TEN

Summoning the presence of the otherworldly, drawn from the deep, Noctiluca's ethereal form transcends the everyday. Floating, suspended parallel to the wall, thirtytwo Ceto lamps adorn the band in a mesmerising motif. Intrinsically formed in each individual lamp is the current of the ocean, together they flow and revolve around Noctiluca skeleton forming an endless undulating spiral.

Each glass shade is mouth blown in Australia and hand assembled in our Melbourne based studio. This sculptural luminaire is editioned in black glass with a hand linished and black anodised finish. ROSS GARDAM