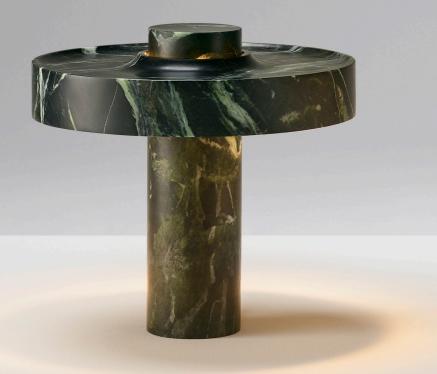

## HEMERA ACCORSI

EDITION OF THREE

Like the brutalist architecture of 60 years ago that it references, the Hemera table lamp is powerful in its simplicity of form. The two solid circular volumes intersect with no overtly visible light source, creating a striking desktop monolith and a lighting device of refined functionality.

Meticulously formed from a slab of Accorsi stone sourced from Italy, the distinct colour of the Hemera Accorsi occurs from the serpentine minerals, rich in magnesium and water that are intrinsic to the material. Featuring machined silverplated components to unite the marble elements, the lamp consists of four separate elements, each connected by the marbles own weight.