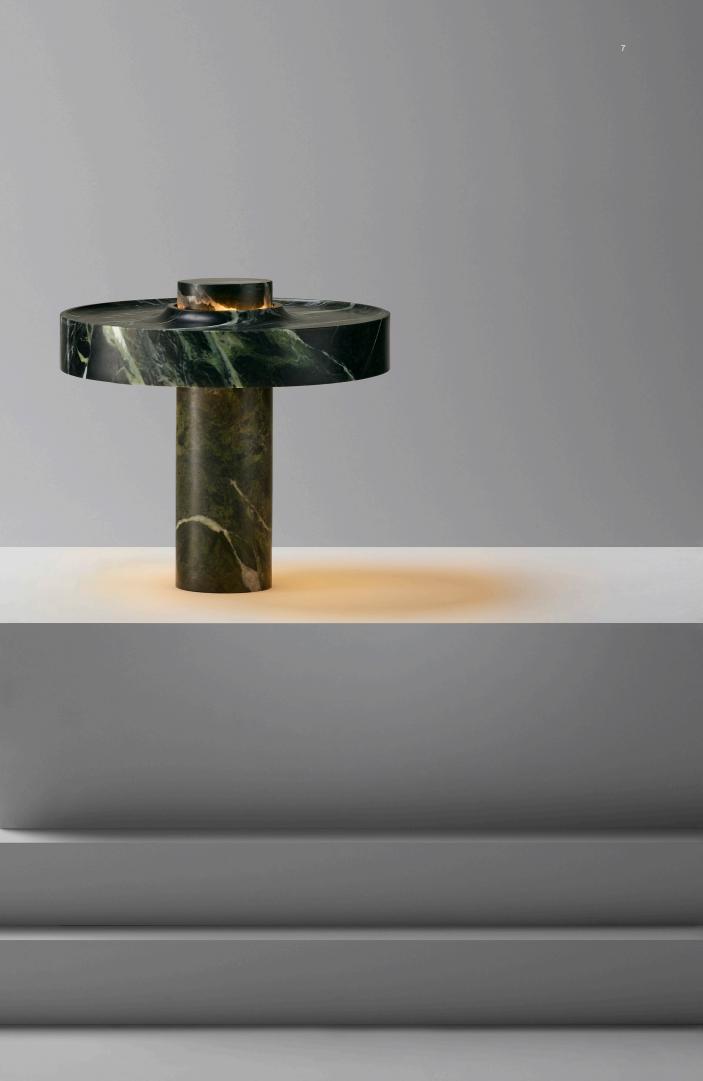

## HEMERA ACCORSI

EDITION OF THREE

Like the brutalist architecture of 60 years ago that it references, the Hemera table lamp is powerful in its simplicity of form. The two solid circular volumes intersect with no overtly visible light source, creating a striking desktop monolith and a lighting device of refined functionality.

Meticulously formed from a slab of Accorsi stone sourced from Italy, the distinct colour of the Hemera Accorsi occurs from the serpentine minerals, rich in magnesium and water that are intrinsic to the material. Featuring machined silverplated components to unite the marble elements, the lamp consists of four separate elements, each connected by the marbles own weight.