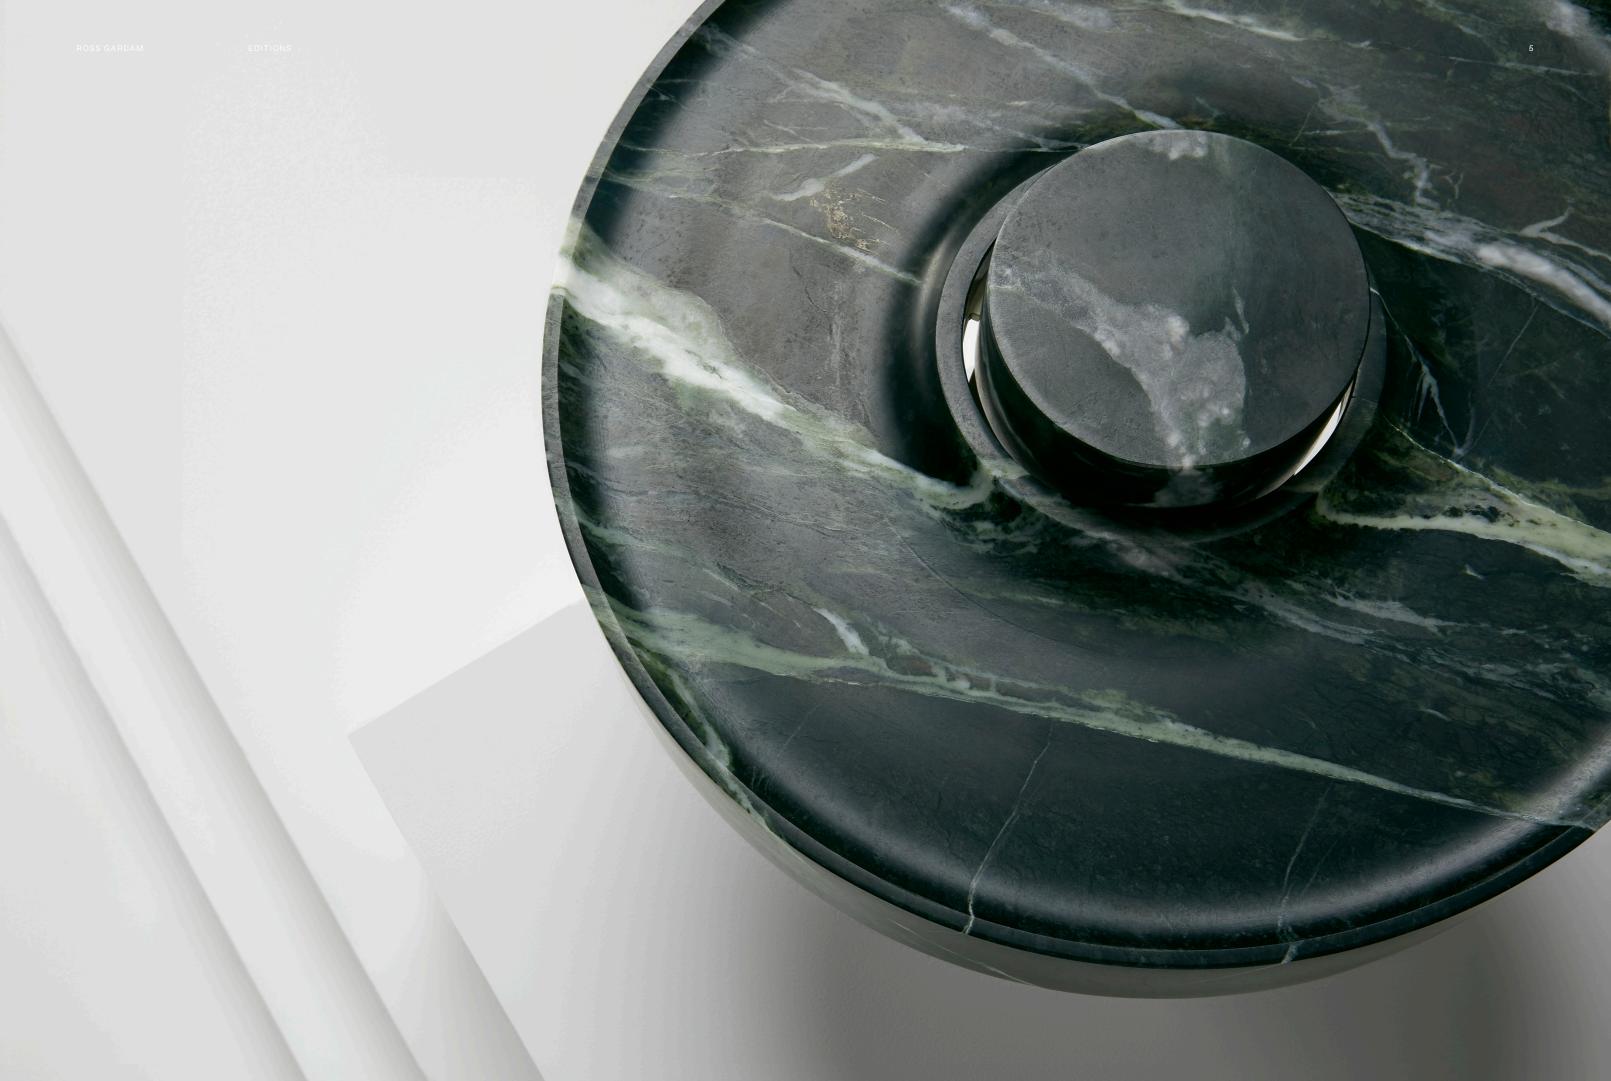

## HEMERA ACCORSI

EDITION OF THREE

Like the brutalist architecture of 60 years ago that it references, the Hemera table lamp is powerful in its simplicity of form. The two solid circular volumes intersect with no overtly visible light source, creating a striking desktop monolith and a lighting device of refined functionality.

Meticulously formed from a slab of Accorsi stone sourced from Italy, the distinct colour of the Hemera Accorsi occurs from the serpentine minerals, rich in magnesium and water that are intrinsic to the material. Featuring machined silverplated components to unite the marble elements, the lamp consists of four separate elements, each connected by the marbles own weight.