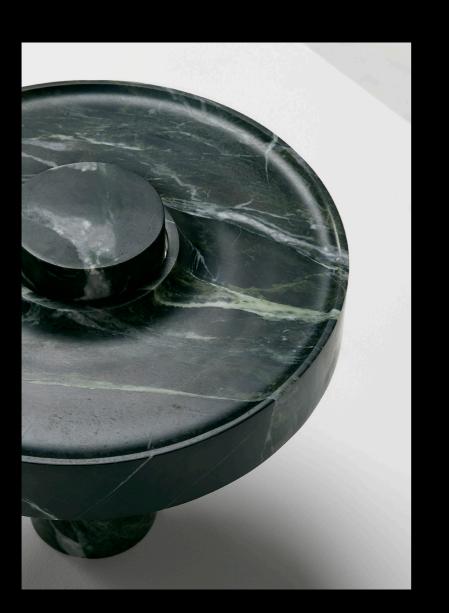

## HEMERA ACCORSI

EDITION OF THREE

Like the brutalist architecture of 60 years ago that it references, the Hemera table lamp is powerful in its simplicity of form. The two solid circular volumes intersect with no overtly visible light source, creating a striking desktop monolith and a lighting device of refined functionality.

Meticulously formed from a slab of Accorsi stone sourced from Italy, the distinct colour of the Hemera Accorsi occurs from the serpentine minerals, rich in magnesium and water that are intrinsic to the material. Featuring machined silverplated components to unite the marble elements, the lamp consists of four separate elements, each connected by the marbles own weight.

## CARE & MAINTENENCE

ACCORSI MARBLE IS A BEAUTIFUL NATURAL MARBLE THAT IS SOURCED FROM THE QUARRIES IN ITALY. ACCORSI HAS A DISTINCTIVE DARK GREEN COLOR WITH PROMINENT WHITE AND LIGHT GREEN VEINING THAT GIVES IT A UNIQUE AND ELEGANT LOOK.