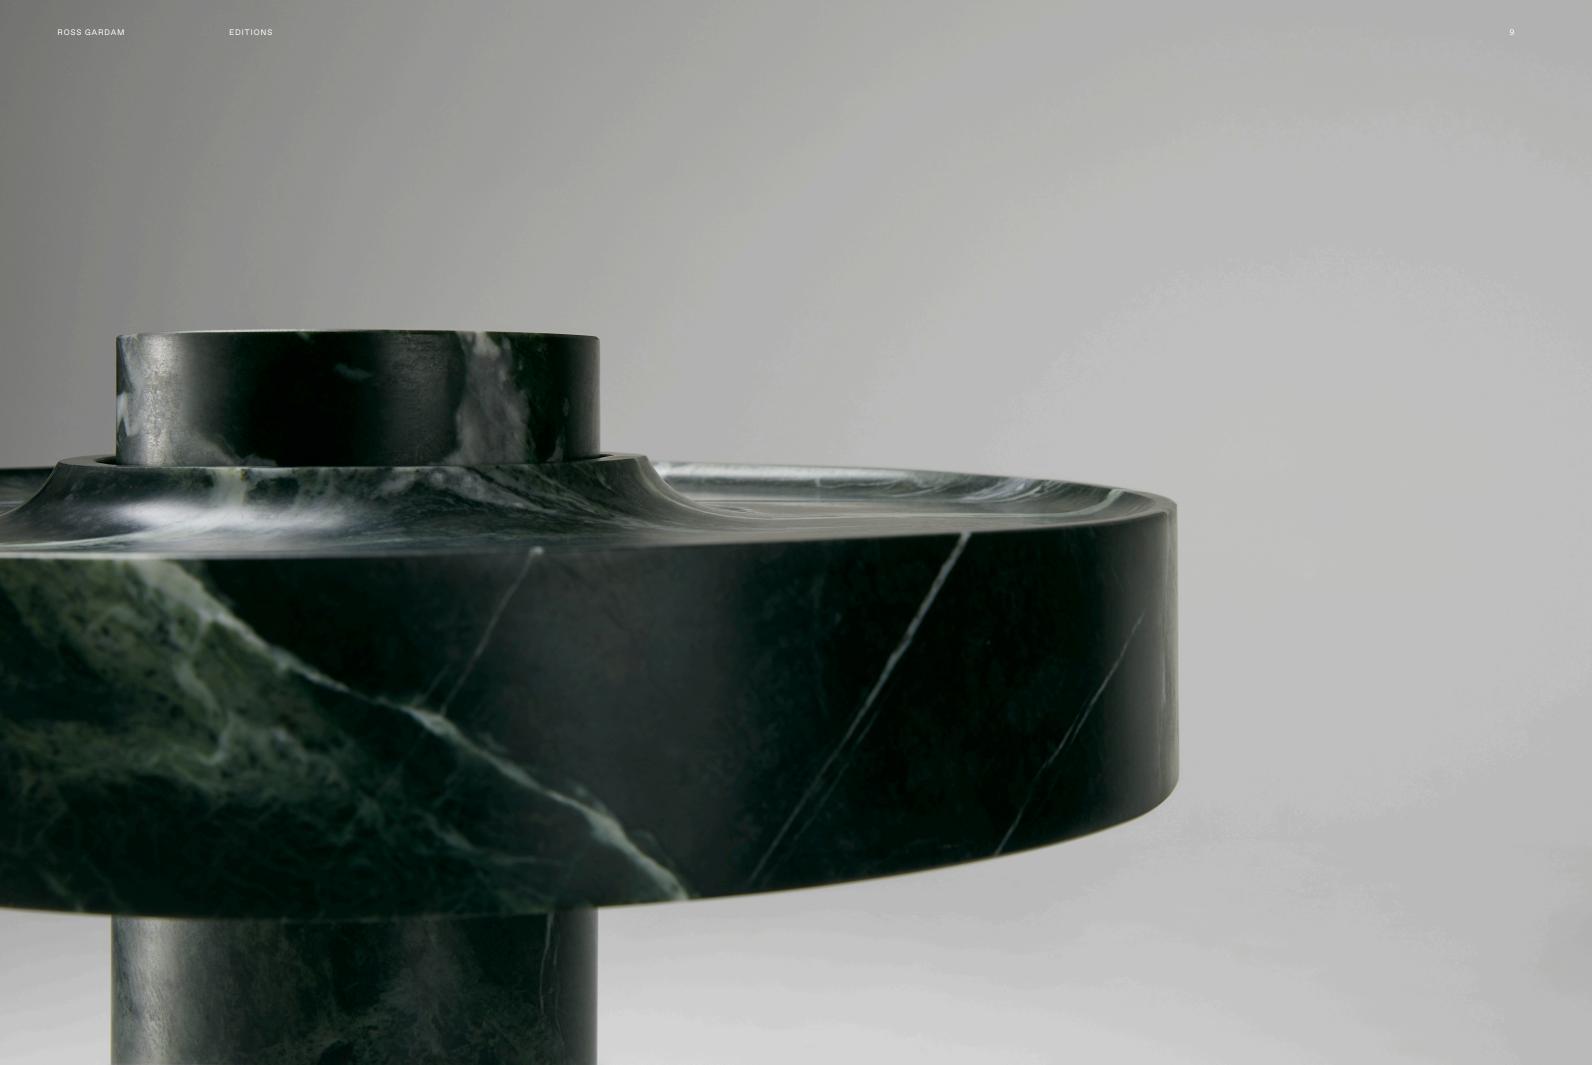

Meticulously formed from a slab of Accorsi stone sourced from Italy, the distinct colour of the Hemera Accorsi occurs from the serpentine minerals, rich in magnesium and water that are intrinsic to the material. Featuring machined silverplated components to unite the marble elements, the lamp consists of four separate elements, each connected by the marbles own weight.

## CARE & MAINTENENCE

ACCORSI MARBLE IS A BEAUTIFUL NATURAL MARBLE THAT IS SOURCED FROM THE QUARRIES IN ITALY. ACCORSI HAS A DISTINCTIVE DARK GREEN COLOR WITH PROMINENT WHITE AND LIGHT GREEN VEINING THAT GIVES IT A UNIQUE AND ELEGANT LOOK.