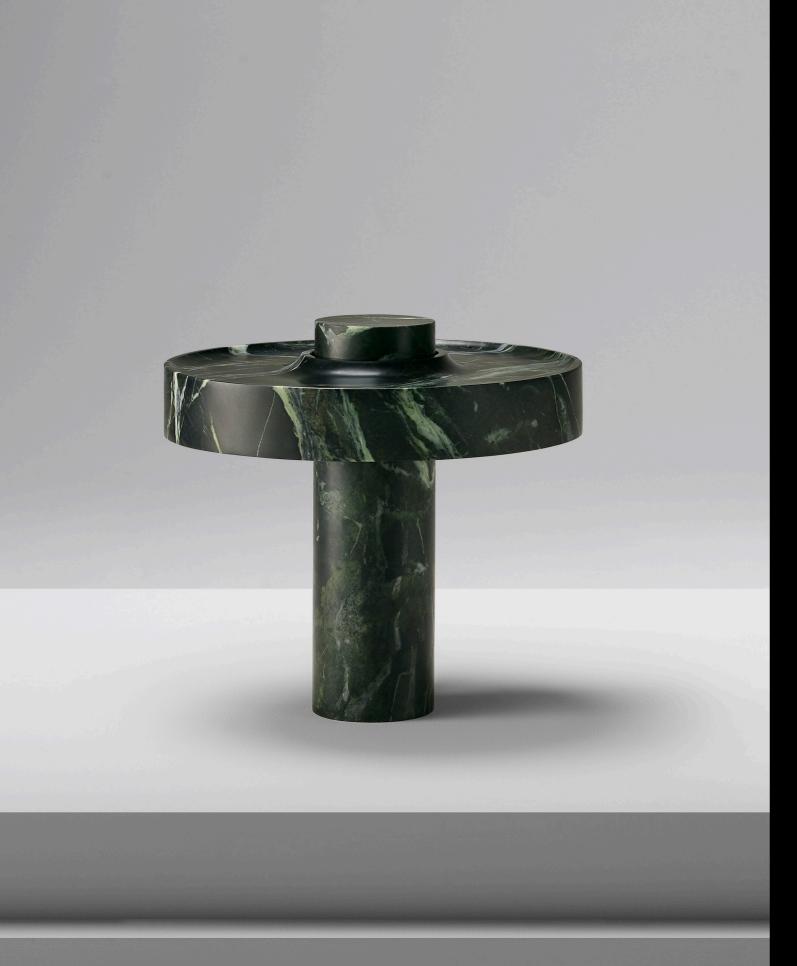

## HEMERA ACCORSI

EDITION OF THREE

Like the brutalist architecture of 60 years ago that it references, the Hemera table lamp is powerful in its simplicity of form. The two solid circular volumes intersect with no overtly visible light source, creating a striking desktop monolith and a lighting device of refined functionality.

Meticulously formed from a slab of Accorsi stone sourced from Italy, the distinct colour of the Hemera Accorsi occurs from the serpentine minerals, rich in magnesium and water that are intrinsic to the material. Featuring machined silverplated components to unite the marble elements, the lamp consists of four separate elements, each connected by the marbles own weight.

DIMENSIONS

VOLTAGE

Ø390 H362 / Ø15.4" H14.3"

PLUG YOU REQUIRE.

AUTHENTICATION

EACH 'HEMERA ACCORSI DESK LAMP IS INDIVIDUALLY MARKED WITH EDITION NUMBER AND ROSS GARDAM'S MAKERS MARK. EACH PRODUCT IS ACCOMPANIED WITH A NUMBERED AUTHENTICITY CARD HAND SIGNED BY ROSS GARDAM.