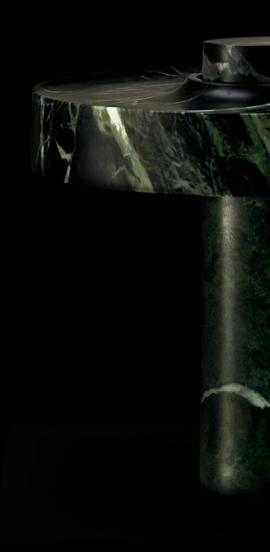

## HEMERA ACCORSI

EDITION OF THREE

Like the brutalist architecture of 60 years ago that it references, the Hemera table lamp is powerful in its simplicity of form. The two solid circular volumes intersect with no overtly visible light source, creating a striking desktop monolith and a lighting device of refined functionality.

Meticulously formed from a slab of Accorsi stone sourced from Italy, the distinct colour of the Hemera Accorsi occurs from the serpentine minerals, rich in magnesium and water that are intrinsic to the material. Featuring machined silverplated components to unite the marble elements, the lamp consists of four separate elements, each connected by the marbles own weight.

## CARE & MAINTENENCE

ACCORSI MARBLE IS A BEAUTIFUL NATURAL MARBLE THAT IS SOURCED FROM THE QUARRIES IN ITALY. ACCORSI HAS A DISTINCTIVE DARK GREEN COLOR WITH PROMINENT WHITE AND LIGHT GREEN VEINING THAT GIVES IT A UNIQUE AND ELEGANT LOOK.