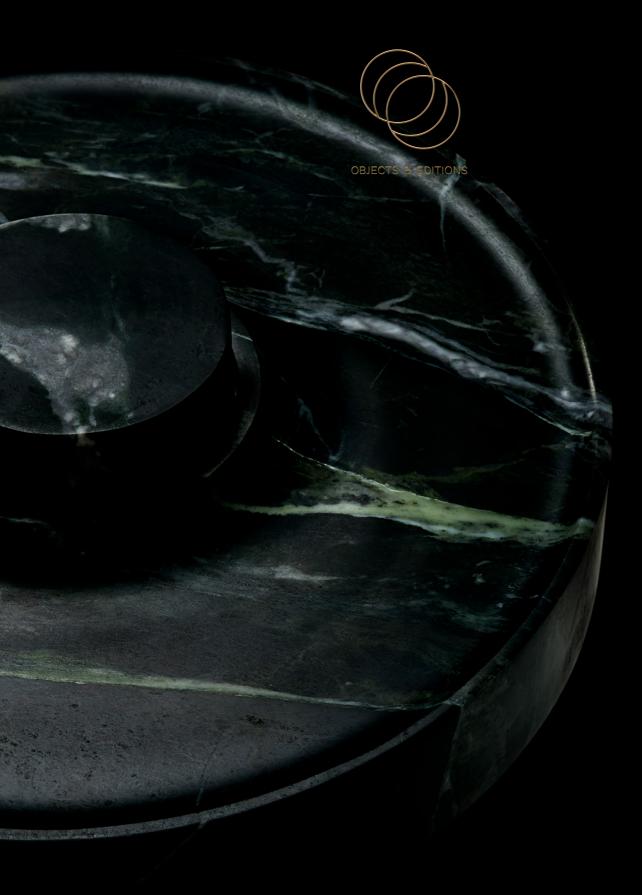

## HEMERA ACCORSI

EDITION OF THREE

Like the brutalist architecture of 60 years ago that it references, the Hemera table lamp is powerful in its simplicity of form. The two solid circular volumes intersect with no overtly visible light source, creating a striking desktop monolith and a lighting device of refined functionality.

Meticulously formed from a slab of Accorsi stone sourced from Italy, the distinct colour of the Hemera Accorsi occurs from the serpentine minerals, rich in magnesium and water that are intrinsic to the material. Featuring machined silverplated components to unite the marble elements, the lamp consists of four separate elements, each connected by the marbles own weight.