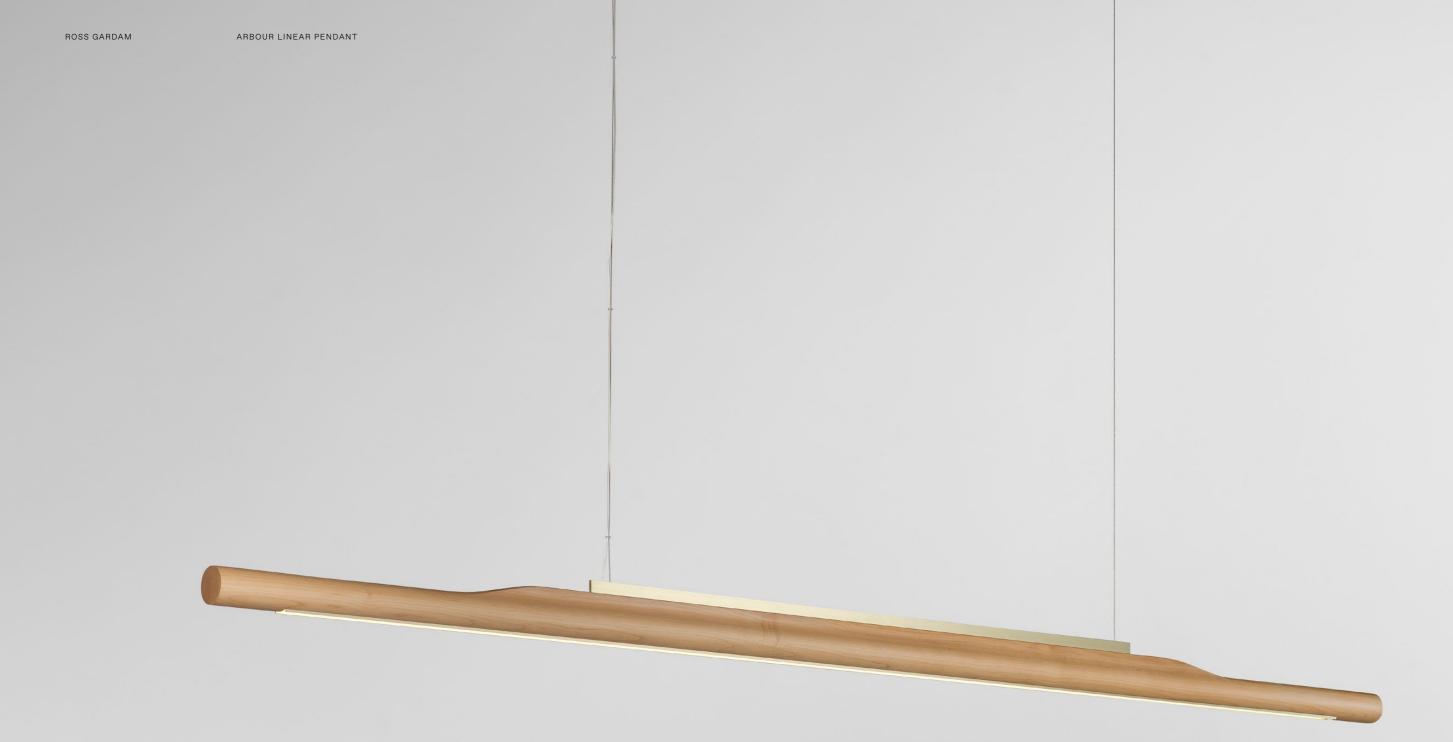

A continual timber solid, formed to unite space and celebrate the beauty of the natural.

Arbour is a linear timber light which creates the perfect downward luminosity. Created by the divergence of two curves that flow along and around the product.

Solid Walnut, Rock Maple or Oak marries perfectly with the hand polished champagne anodised elements.

2

IMAGE /

AMERICAN OAK TIMBER WITH CHAMPAGNE ANODISED HIGHLIGHTS

IMAGE /

ABOVE- TOP HIGHLIGHT IN CHAMPAGNE ANODISED ALUMINIUM WITH AMERICAN WALNUT TIMBER LEFT- DETAIL OF BOTTOM HIGHLIGHT WITH LIGHTSOURCE NON-ILLUMINATED

# ARBOUR LINEAR PENDANT

ALP.S-H-XXX L 1850MM / L 72.8" DISTANCE BETWEEN WIRES 782MM / 30.8"

ALP.L-H-XXX L 2200MM / L 86" DISTANCE BETWEEN WIRES 982MM / 38.6"