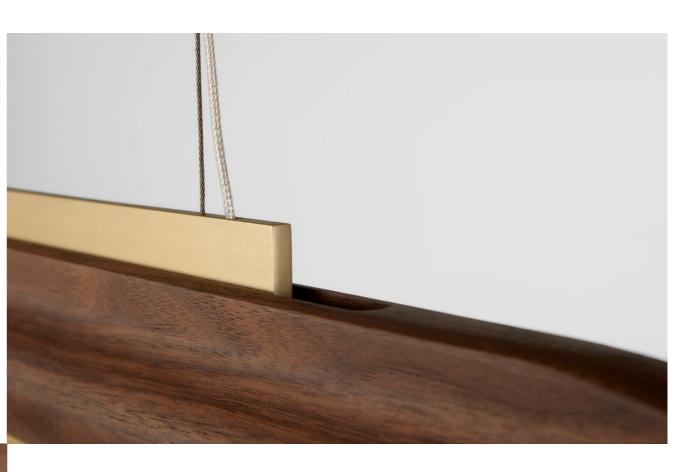

Solid Walnut, Rock Maple or Oak marries perfectly with the hand polished champagne anodised elements.

2

IMAGE /

AMERICAN OAK TIMBER WITH CHAMPAGNE ANODISED HIGHLIGHTS

IMAGE /

ABOVE- TOP HIGHLIGHT IN CHAMPAGNE ANODISED ALUMINIUM WITH AMERICAN WALNUT TIMBER LEFT- DETAIL OF BOTTOM HIGHLIGHT WITH LIGHTSOURCE NON-ILLUMINATED

#### ALUMINIUM

THE ALUMINIUM HIGHLIGHTS HAVE BEEN MACHINED BY QUALITY DRIVEN LOCAL MANUFACTURERS AND THEN HAND LINISHED BY OUR IN-HOUSE WORKSHOP TECHNICIANS.