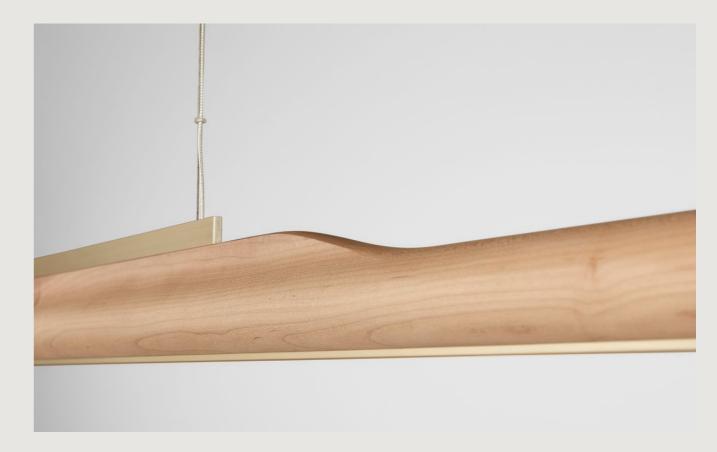

Solid Walnut, Rock Maple or Oak marries perfectly with the hand polished champagne anodised elements.

2

IMAGE /

AMERICAN OAK TIMBER WITH CHAMPAGNE ANODISED HIGHLIGHTS

IMAGE /

ABOVE- TOP HIGHLIGHT IN CHAMPAGNE ANODISED ALUMINIUM WITH AMERICAN WALNUT TIMBER LEFT- DETAIL OF BOTTOM HIGHLIGHT WITH LIGHTSOURCE NON-ILLUMINATED