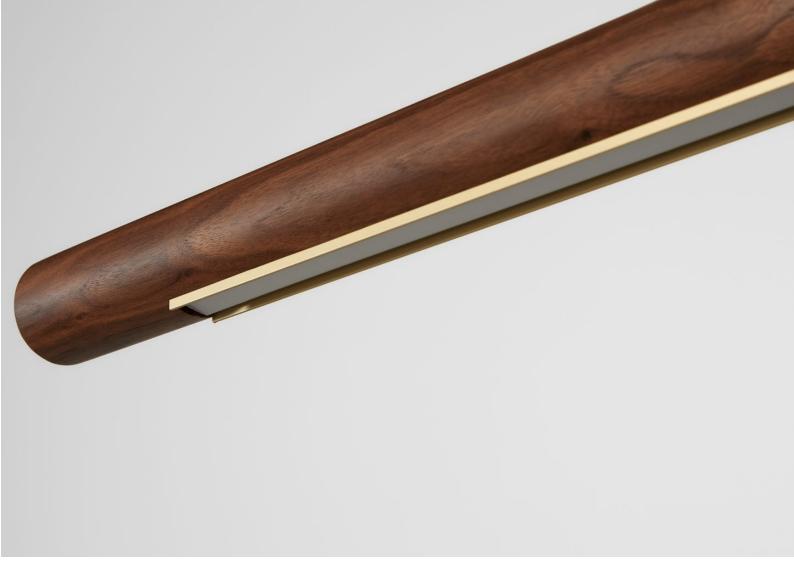

Solid Walnut, Rock Maple or Oak marries perfectly with the hand polished champagne anodised elements.

2

IMAGE /

AMERICAN OAK TIMBER WITH CHAMPAGNE ANODISED HIGHLIGHTS

IMAGE /

ABOVE- TOP HIGHLIGHT IN CHAMPAGNE ANODISED ALUMINIUM WITH AMERICAN WALNUT TIMBER LEFT- DETAIL OF BOTTOM HIGHLIGHT WITH LIGHTSOURCE NON-ILLUMINATED

#### TIMBER

EACH PIECE OF TIMBER HAS BEEN CAREFULLY SELECTED AND PRECISION MILLED. DUE TO THE INHERENT NATURAL QUALITIES OF TIMBER, EACH PIECE HAS ITS OWN CHARACTER AND SUBTLE VARIATION. ARBOUR IS MANUFACTURED FROM SUSTAINABLY SOURCED TIMBERS.