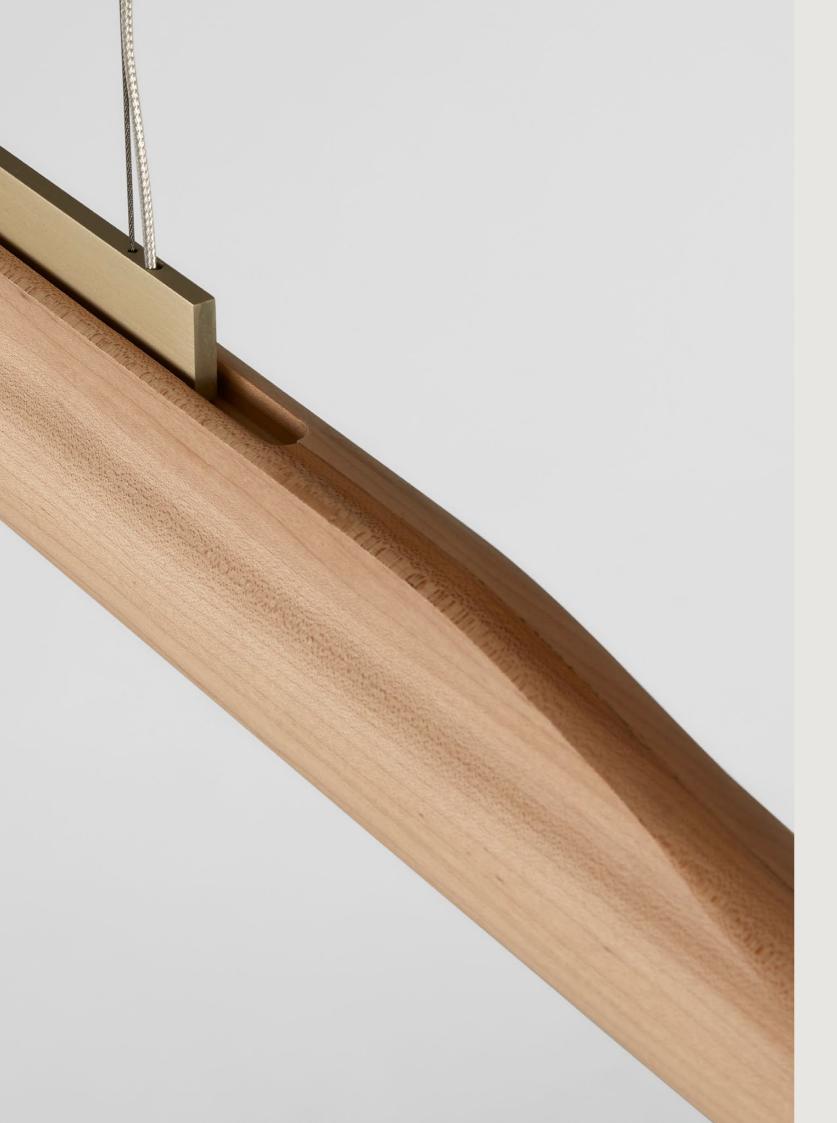

Solid Walnut, Rock Maple or Oak marries perfectly with the hand polished champagne anodised elements.

2

IMAGE /

AMERICAN OAK TIMBER WITH CHAMPAGNE ANODISED HIGHLIGHTS

IMAGE /

ABOVE- TOP HIGHLIGHT IN CHAMPAGNE ANODISED ALUMINIUM WITH AMERICAN WALNUT TIMBER LEFT- DETAIL OF BOTTOM HIGHLIGHT WITH LIGHTSOURCE NON-ILLUMINATED