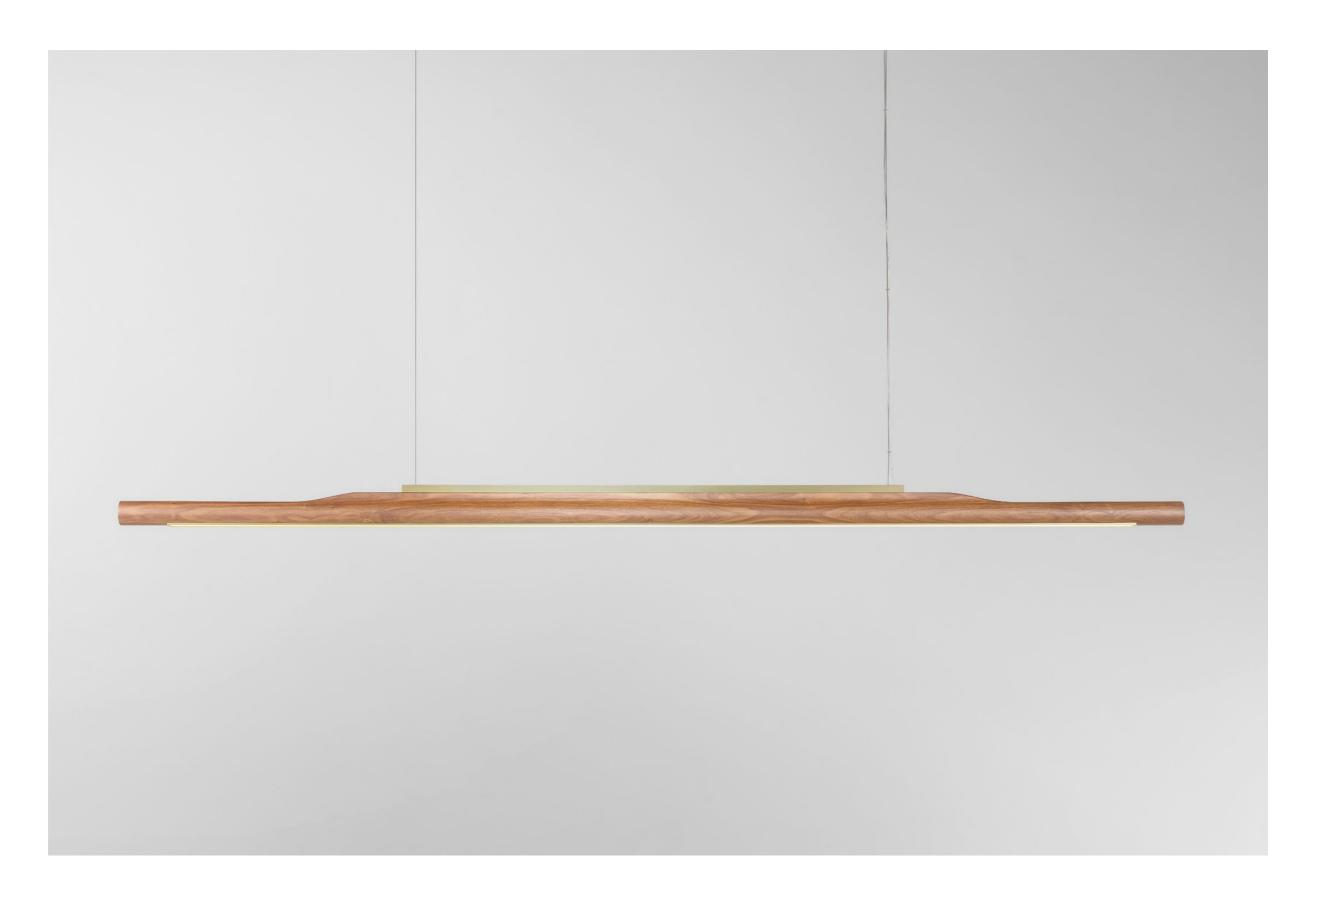

A continual timber solid, formed to unite space and celebrate the beauty of the natural.

Arbour is a linear timber light which creates the perfect downward luminosity. Created by the divergence of two curves that flow along and around the product.

Solid Walnut, Rock Maple or Oak marries perfectly with the hand polished champagne anodised elements.

2

IMAGE /

AMERICAN OAK TIMBER WITH CHAMPAGNE ANODISED HIGHLIGHTS

IMAGE /

ABOVE- TOP HIGHLIGHT IN CHAMPAGNE ANODISED ALUMINIUM WITH AMERICAN WALNUT TIMBER LEFT- DETAIL OF BOTTOM HIGHLIGHT WITH LIGHTSOURCE NON-ILLUMINATED

# ARBOUR LINEAR PENDANT

ALP.S-H-XXX L 1850MM / L 72.8" DISTANCE BETWEEN WIRES 782MM / 30.8"

ALP.L-H-XXX L 2200MM / L 86" DISTANCE BETWEEN WIRES 982MM / 38.6"