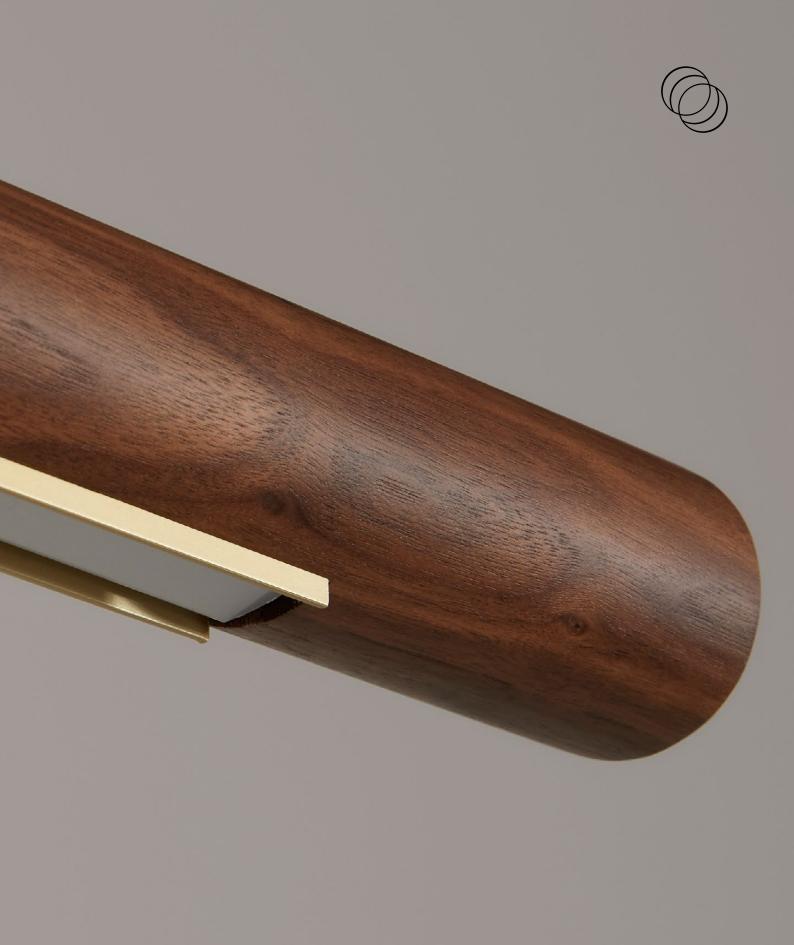

A continual timber solid, formed to unite space and celebrate the beauty of the natural.

Arbour is a linear timber light which creates the perfect downward luminosity. Created by the divergence of two curves that flow along and around the product.

Solid Walnut, Rock Maple or Oak marries perfectly with the hand polished champagne anodised elements.

2

IMAGE /

AMERICAN OAK TIMBER WITH CHAMPAGNE ANODISED HIGHLIGHTS

IMAGE /

ABOVE- TOP HIGHLIGHT IN CHAMPAGNE ANODISED ALUMINIUM WITH AMERICAN WALNUT TIMBER LEFT- DETAIL OF BOTTOM HIGHLIGHT WITH LIGHTSOURCE NON-ILLUMINATED