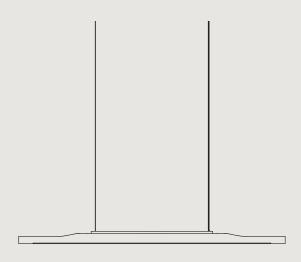

# ARBOUR LINEAR PENDANT

ALP.S-H-XXX L 1850MM / L 72.8" DISTANCE BETWEEN WIRES 782MM / 30.8"

ALP.L-H-XXX L 2200MM / L 86" DISTANCE BETWEEN WIRES 982MM / 38.6"

# TECHNICAL ARBOUR LINEAR PENDANT