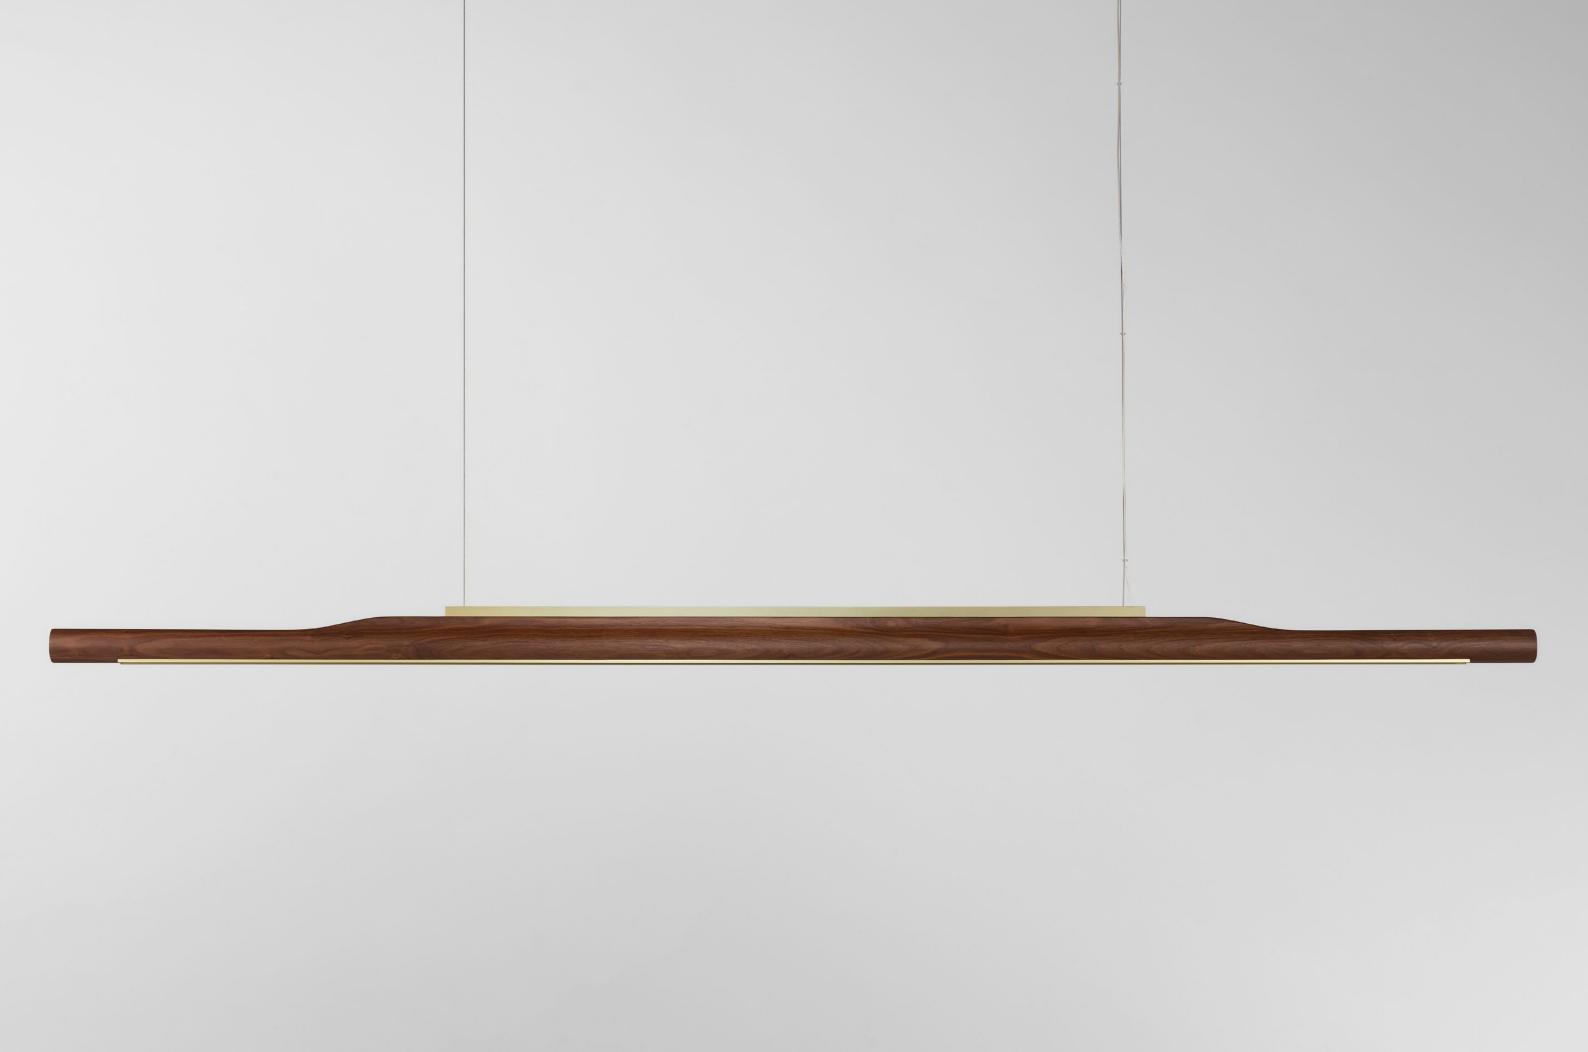

# ARBOUR LINEAR PENDANT

ALP.S-H-XXX L 1850MM / L 72.8" DISTANCE BETWEEN WIRES 782MM / 30.8"

ALP.L-H-XXX L 2200MM / L 86" DISTANCE BETWEEN WIRES 982MM / 38.6"

A continual timber solid, formed to unite space and celebrate the beauty of the natural.

Arbour is a linear timber light which creates the perfect downward luminosity. Created by the divergence of two curves that flow along and around the product.