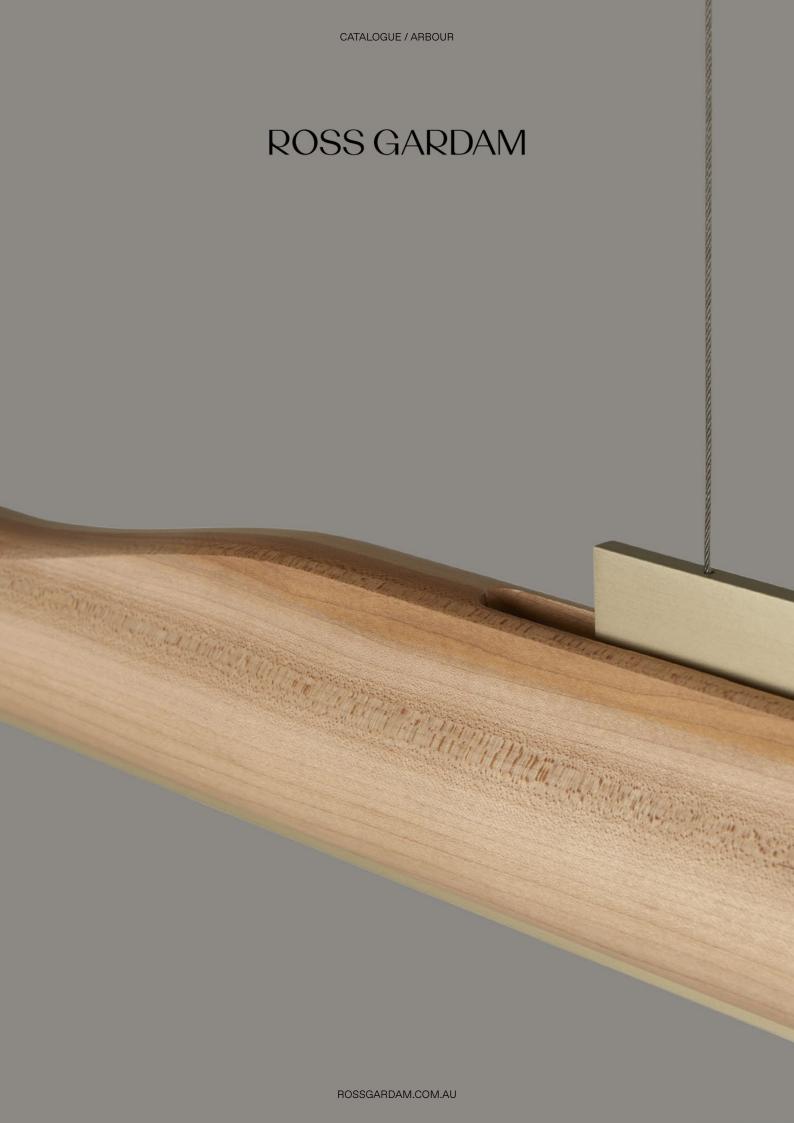

A continual timber solid, formed to unite space and celebrate the beauty of the natural.

Arbour is a linear timber light which creates the perfect downward luminosity. Created by the divergence of two curves that flow along and around the product.

Solid Walnut, Rock Maple or Oak marries perfectly with the hand polished champagne anodised elements.

2

IMAGE /

AMERICAN OAK TIMBER WITH CHAMPAGNE ANODISED HIGHLIGHTS

IMAGE /

ABOVE- TOP HIGHLIGHT IN CHAMPAGNE ANODISED ALUMINIUM WITH AMERICAN WALNUT TIMBER LEFT- DETAIL OF BOTTOM HIGHLIGHT WITH LIGHTSOURCE NON-ILLUMINATED