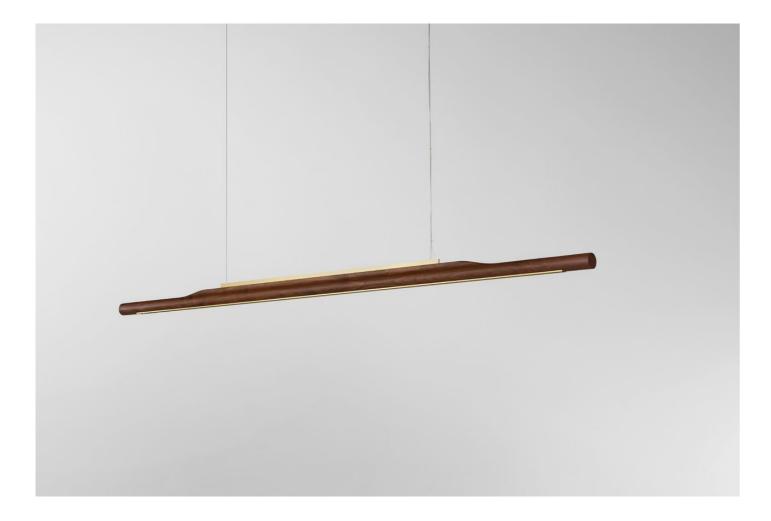

A continual timber solid, formed to unite space and celebrate the beauty of the natural.

Arbour is a linear timber light which creates the perfect downward luminosity. Created by the divergence of two curves that flow along and around the product.

Solid Walnut, Rock Maple or Oak marries perfectly with the hand polished champagne anodised elements.

2

IMAGE /

AMERICAN OAK TIMBER WITH CHAMPAGNE ANODISED HIGHLIGHTS

IMAGE /

ABOVE- TOP HIGHLIGHT IN CHAMPAGNE ANODISED ALUMINIUM WITH AMERICAN WALNUT TIMBER LEFT- DETAIL OF BOTTOM HIGHLIGHT WITH LIGHTSOURCE NON-ILLUMINATED