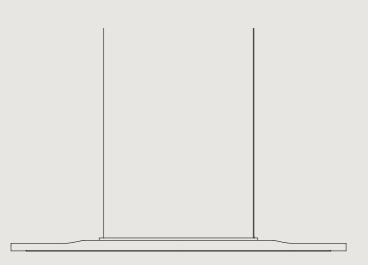

# ARBOUR LINEAR PENDANT

ALP.S-H-XXX L 1850MM / L 72.8" DISTANCE BETWEEN WIRES 782MM / 30.8"

ALP.L-H-XXX L 2200MM / L 86" DISTANCE BETWEEN WIRES 982MM / 38.6"

# TECHNICAL ARBOUR LINEAR PENDANT