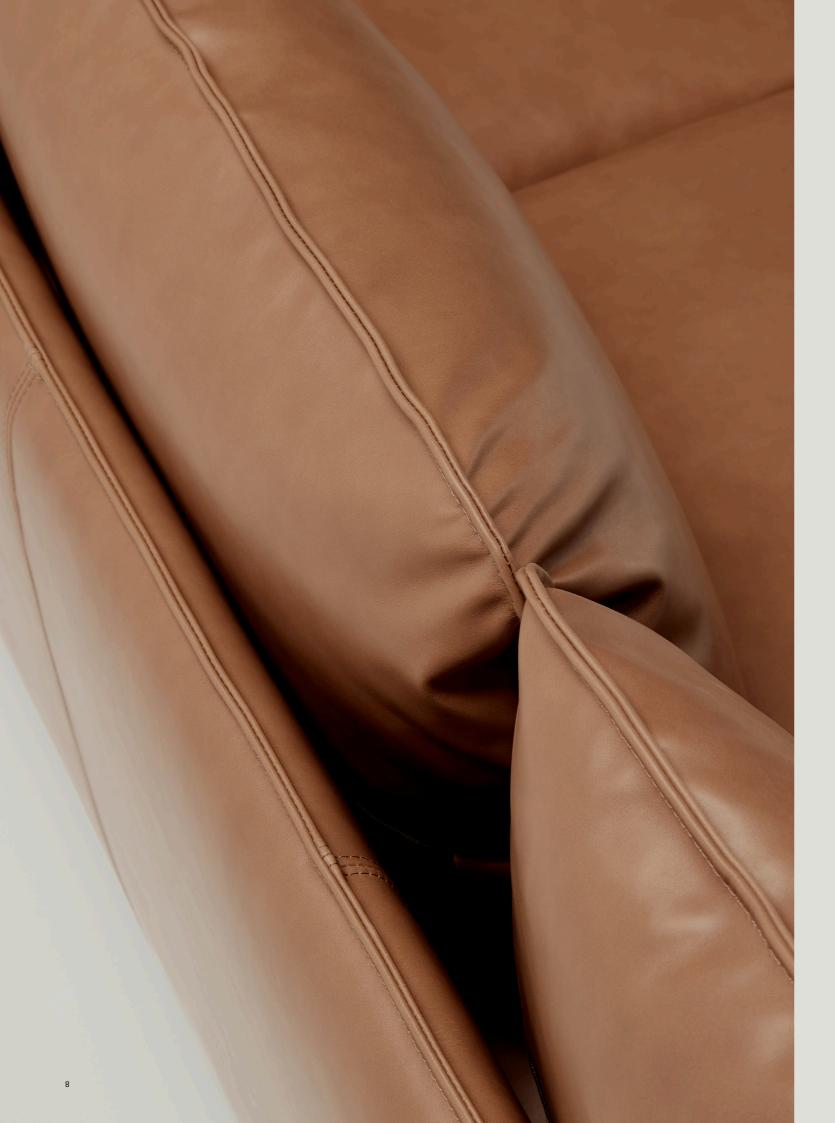

### 02 DETAILS

Softness in rear cushions featuring French seams to arms, backs and cushions.

### 03 DETAILS

Foam/feather composite in the rear cushions create a looseness, with a quilted feather wrap softening the seat creating a relaxed nature to the collection.