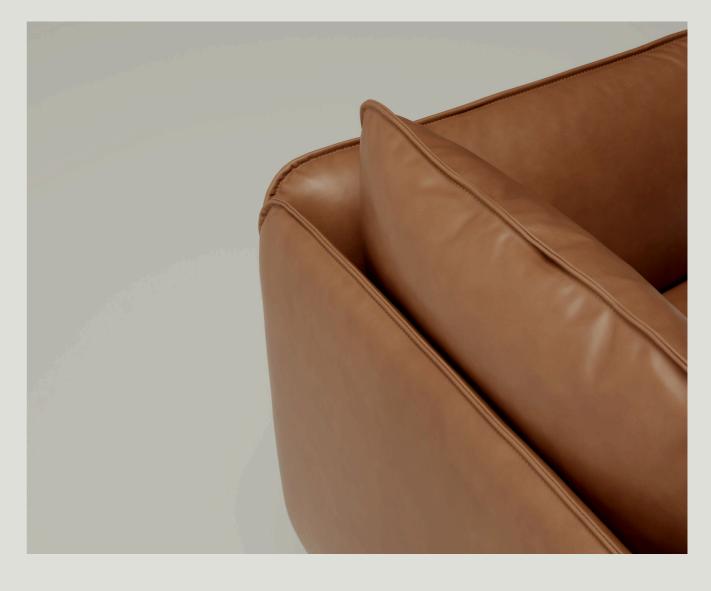

#### 01 DETAILS

Details of stitching on the Adapt Soft create a high level of craftsmanship while arms and backs create visual tension.