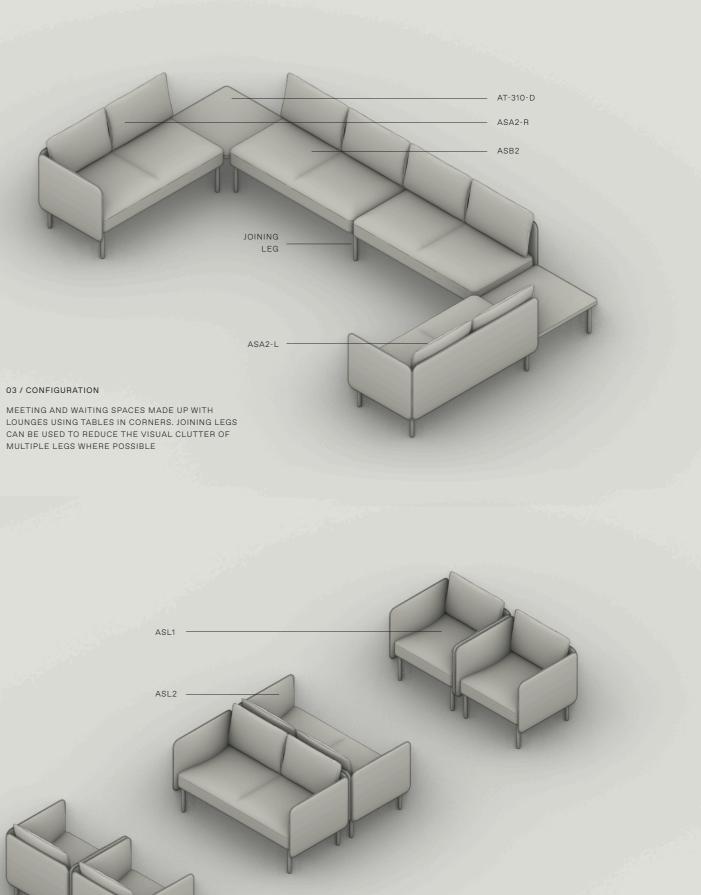

# EXAMPLE CONFIGURATIONS <sup>01</sup>

With multiple lounge lengths as well as curved lounges and various tables available, the Adapt Soft can be used to create a vast assortment of arrangements.

01 / CONFIGURATION CREATE A CASUAL SETTING USING ARMCHAIRS AND LOUNGES

ASL3

ASL1

03 / CONFIGURATION

LOUNGES USING TABLES IN CORNERS. JOINING LEGS CAN BE USED TO REDUCE THE VISUAL CLUTTER OF MULTIPLE LEGS WHERE POSSIBLE