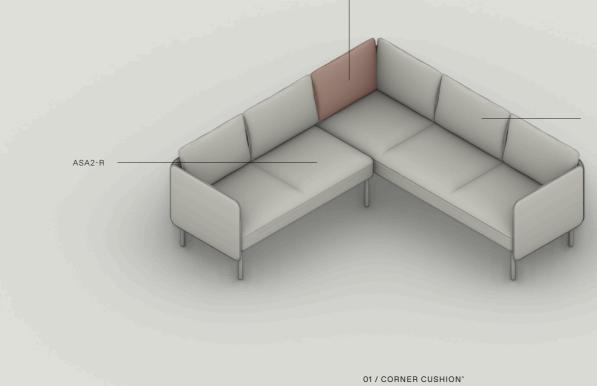

^Additional cushion used when creating a corner (needs to be ordered at time of lounge order as special corner arm required). Can be used on Single Arm and Lounge units. Use 1 x AS-CUSHION code per cushion required.

ASA2-R

ASA3-R

(WITH CORNER CUSHION)

## ADDITIONAL CORNER CUSHION

ASL3 (WITH CORNER CUSHION)

ADDING AN ADDITIONAL CUSHION ONTO AN ARM CREATES A PERFECT CORNER. CAN BE USED ON SINGLE ARM UNITS AND LOUNGES.