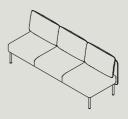

ASB3 W 2040 D 730 H 815 S 440

ASA2-R\* W 1410 D 730 H 815 S 440

ASA3-R\* W 2090 D 730 H 815 S 440

ASL3 W 2140 D 730 H 815 S 440

AS-CUSHION^ W 670 D 150 H 400