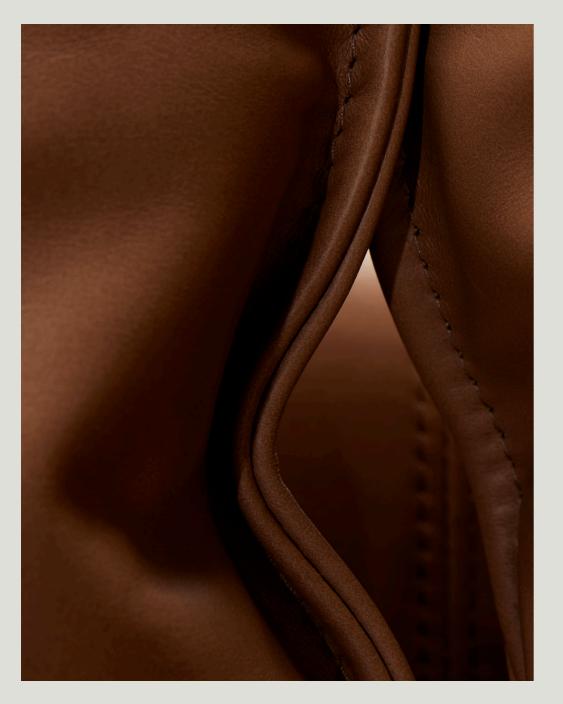

### 02 DETAILS

Softness in rear cushions featuring French seams to arms, backs and cushions.