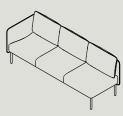

# ROSS GARDAM

Flexible, inviting and productive, the Adapt collection of lounges and accessories are designed to evolve with the dynamic needs of today's workspace.

The new Adapt Soft brings a more relaxed aesthetic combined with a residential level of comfort. The fixed cushions are made from a foam / feather composite combined with a complete quilted feather wrap to the seat.

> The clean lines and subtle surfaces of the Adapt bring a softness and sense of the familiar into the workspace. Offering a diverse range of possible compositions ensures a cohesive design language can be created in any fitout. Adapt is made in Melbourne and was designed by Ross Gardam to perfectly service multiple sectors and applications.

Adapt Soft, available in the full range of low-back lounge configurations, when that extra level of comfort and luxury is required.

ROSS GARDAM

6