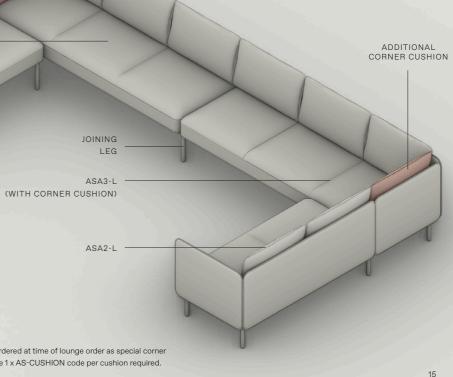

^Additional cushion used when creating a corner (needs to be ordered at time of lounge order as special corner arm required). Can be used on Single Arm and Lounge units. Use 1 x AS-CUSHION code per cushion required.

ASA2-R

ASA3-R

(WITH CORNER CUSHION)

## ADDITIONAL CORNER CUSHION

ASL3 (WITH CORNER CUSHION)

ADDING AN ADDITIONAL CUSHION ONTO AN ARM CREATES A PERFECT CORNER. CAN BE USED ON SINGLE ARM UNITS AND LOUNGES.