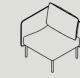

WITH BACK

ASB1 W 680 D 730 H 815 S 440

ASB2 W 1360 D 730 H 815 S 440

ASB90 W 1530 D 1530 H 815 S 440

ASB60 W 1660 D 1315 H 815 S 440

ASC1-R# W 730 D 730 H 815 S 440

ASA1-R\* W 730 D 730 H 815 S 440

LOUNGE

ASL1 W 825 D 730 H 815 S 440

ASL2 W 1460 D 730 H 815 S 440

\*R or L refers to Right or Left arm location. Arm location is defined while sitting on lounge.

^Additional cushion used when creating a corner (needs to be ordered at time of lounge order as special corner arm required). Can be used on Single Arm and Lounge units. Use 1 x AS-