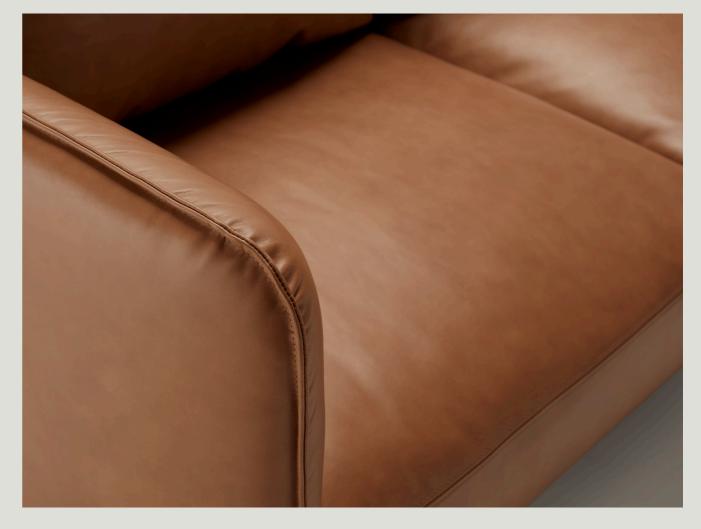

### 03 DETAILS

Foam/feather composite in the rear cushions create a looseness, with a quilted feather wrap softening the seat creating a relaxed nature to the collection.