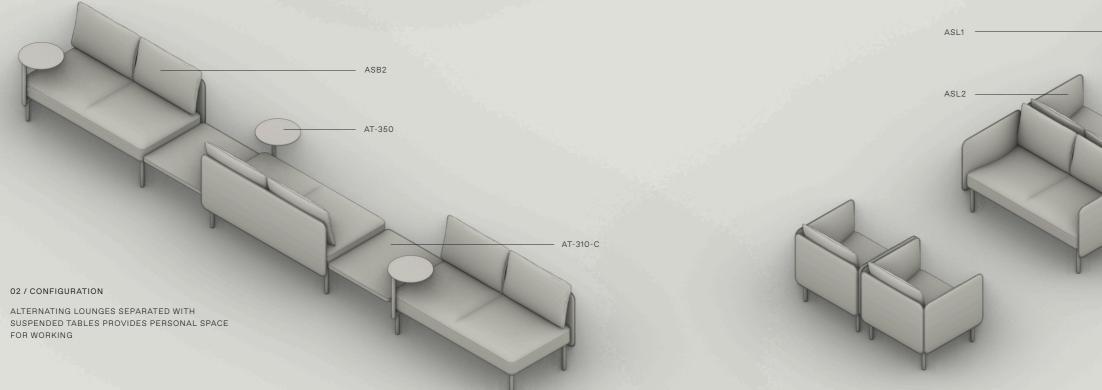

# EXAMPLE CONFIGURATIONS <sup>01</sup>

With multiple lounge lengths as well as curved lounges and various tables available, the Adapt Soft can be used to create a vast assortment of arrangements.

01 / CONFIGURATION CREATE A CASUAL SETTING USING ARMCHAIRS AND LOUNGES