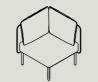

#### 04 / CONFIGURATION

LOUNGES CAN BE USED SIDE BY SIDE OR BACK TO BACK FOR EFFICIENT USE OF SPACE

DETAILS <sup>02</sup>

ADDITIONAL CORNER CUSHION

STRAIGHT MODULES CAN SIT SIDE BY SIDE OR BACK TO BACK WITH INDIVIDUAL REAR CUSHIONS HELPING TO CREATE SEPARATE SEATS

^Additional cushion used when creating a corner (needs to be ordered at time of lounge order as special corner arm required). Can be used on Single Arm and Lounge units. Use 1 x AS-CUSHION code per cushion required.