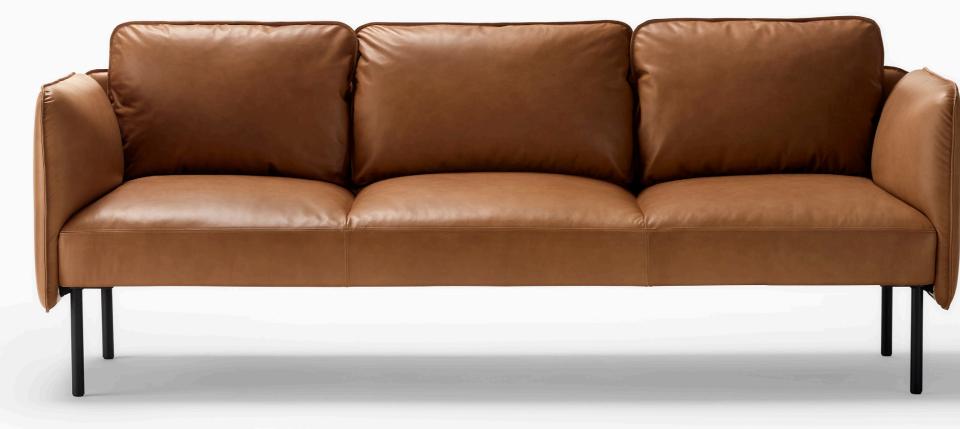

# ROSS GARDAM

Flexible, inviting and productive, the Adapt collection of lounges and accessories are designed to evolve with the dynamic needs of today's workspace.

The new Adapt Soft brings a more relaxed aesthetic combined with a residential level of comfort. The fixed cushions are made from a foam / feather composite combined with a complete quilted feather wrap to the seat.

Adapt Soft, available in the full range of low-back lounge configurations, when that extra level of comfort and luxury is required.

ROSS GARDAM

6