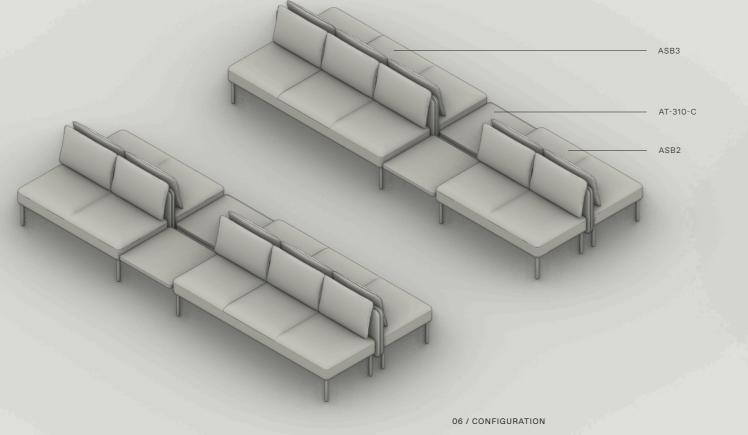

#### 04 / CONFIGURATION

LOUNGES CAN BE USED SIDE BY SIDE OR BACK TO BACK FOR EFFICIENT USE OF SPACE

DETAILS <sup>02</sup>

ADDITIONAL CORNER CUSHION

STRAIGHT MODULES CAN SIT SIDE BY SIDE OR BACK TO BACK WITH INDIVIDUAL REAR CUSHIONS HELPING TO CREATE SEPARATE SEATS