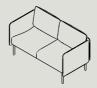

WITH BACK

ASB1 W 680 D 730 H 815 S 440

ASB2 W 1360 D 730 H 815 S 440

ASB90 W 1530 D 1530 H 815 S 440

ASB60 W 1660 D 1315 H 815 S 440

ASC1-R# W 730 D 730 H 815 S 440

ASA1-R\* W 730 D 730 H 815 S 440

LOUNGE

ASL1 W 825 D 730 H 815 S 440

ASL2 W 1460 D 730 H 815 S 440

\*R or L refers to Right or Left arm location. Arm location is defined while sitting on lounge.

^Additional cushion used when creating a corner (needs to be ordered at time of lounge order as special corner arm required). Can be used on Single Arm and Lounge units. Use 1 x AS-