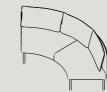

ASL3

ASL1

03 / CONFIGURATION

LOUNGES USING TABLES IN CORNERS. JOINING LEGS CAN BE USED TO REDUCE THE VISUAL CLUTTER OF MULTIPLE LEGS WHERE POSSIBLE