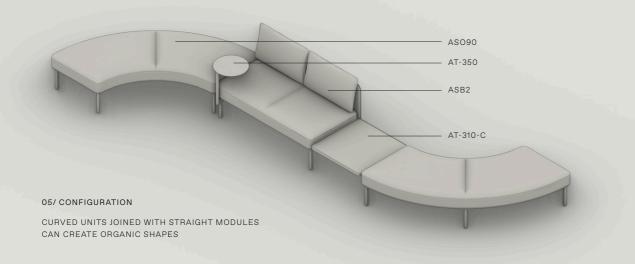

# EXAMPLE CONFIGURATIONS <sup>01</sup>

With multiple lounge lengths as well as curved lounges and various tables available, the Adapt Soft can be used to create a vast assortment of arrangements.

01 / CONFIGURATION CREATE A CASUAL SETTING USING ARMCHAIRS AND LOUNGES