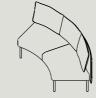

## ADDITIONAL CORNER CUSHION

ASL3 (WITH CORNER CUSHION)

ADDING AN ADDITIONAL CUSHION ONTO AN ARM CREATES A PERFECT CORNER. CAN BE USED ON SINGLE ARM UNITS AND LOUNGES.