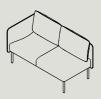

WITH BACK

ASB1 W 680 D 730 H 815 S 440

ASB2 W 1360 D 730 H 815 S 440

ASB90 W 1530 D 1530 H 815 S 440

ASB60 W 1660 D 1315 H 815 S 440

ASC1-R# W 730 D 730 H 815 S 440

ASA1-R\* W 730 D 730 H 815 S 440

LOUNGE

ASL1 W 825 D 730 H 815 S 440

ASL2 W 1460 D 730 H 815 S 440

\*R or L refers to Right or Left arm location. Arm location is defined while sitting on lounge.

^Additional cushion used when creating a corner (needs to be ordered at time of lounge order as special corner arm required). Can be used on Single Arm and Lounge units. Use 1 x AS-