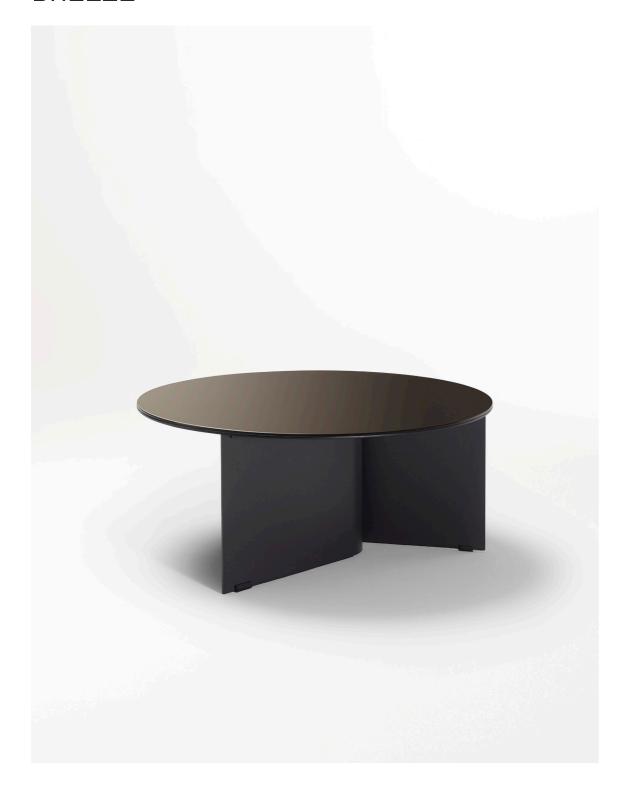

## BREEZE COFFEE TABLE

MI-BRZ

BRONZE MIRROR MI-BLK

BLACK MIRROR

The top of the Breeze Coffee Table is available in two standard mirror finishes.

M-EMP

EMPERADOR MARBLE

The top of the Breeze Coffee Table is available in a striking Emperador marble sourced in Australia.