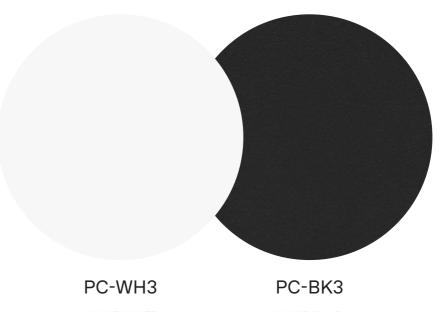

MANNEX WHITE POWDER COAT

MANNEX BLACK
POWDER COAT

The legs and top of the Breeze Coffee Table is available in two textured powder coated finishes - Dulux Mannex White and Black, as well as a range of custom colours (please refer to powder colour chart). Note: