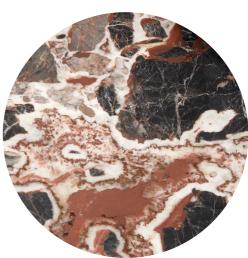

## BREEZE COFFEE TABLE

MI-BRZ

BRONZE MIRROR MI-BLK

BLACK MIRROR

The top of the Breeze Coffee Table is available in two standard mirror finishes.

M-EMP

EMPERADOR MARBLE

The top of the Breeze Coffee Table is available in a striking Emperador marble sourced in Australia.