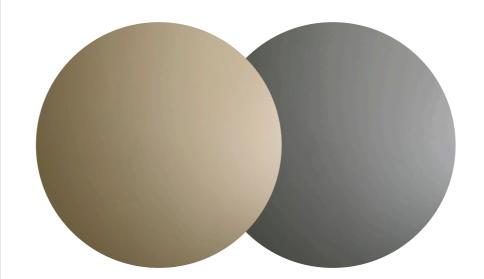

## BREEZE COFFEE TABLE

MI-BRZ

BRONZE MIRROR MI-BLK

BLACK MIRROR

The top of the Breeze Coffee Table is available in two standard mirror finishes.

M-EMP

EMPERADOR MARBLE

The top of the Breeze Coffee Table is available in a striking Emperador marble sourced in Australia.