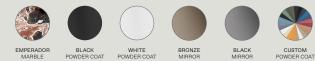

## AVAILABLE TOP FINISHES

## DIMENSIONS

BS01 Ø450 H450\* Ø17.7" H17.7"\*

BC01 Ø800 H360\* Ø31.5" H14.2"\*

BLACK WHITE POWDER COAT POWDER COAT

AVAILABLE BASE FINISHES

CUSTOM POWDER COAT

BC02^ Ø1100 H300\* Ø43.3" H11.8"\*

\*HEIGHT WITH MARBLE TOP +20MM / 0.8" / HEIGHT WITH MIRROR TOP +6MM/0.2" ^ONLY AVAILABLE WITH MIRROR OR MARBLE TOP