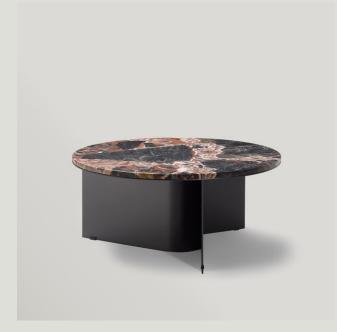

BREEZE

SIDE & COFFEE TABLE

Breeze explores the divergence of mass planar forms and the subtle light play produced. The curved panels of Breeze interplay to create asymmetric graphic forms. Produced from plate aluminium; cut, bent and held together via three fasteners.

The Breeze Collection is presented in a variety of finishes and sizes with a repeated leg detail continuing throughout the collection.